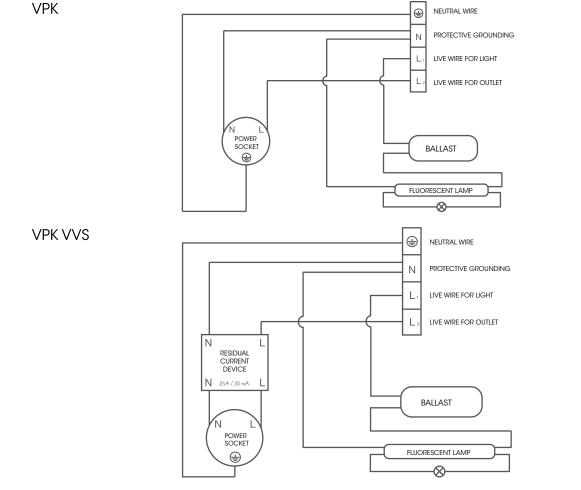

### INSTALLATION OF THE MIRROR CABINET

Note! If light wiring and outlet wiring have not separate electric circuit you need to connect  $L^1$  and  $L^2$  with conducting wire (0,5 mm<sup>2</sup>).

NOTE! ONLY A QUALIFIED ELECTRICIAN MAY REPAIR FAULTY ELECTRICAL EQUIPMENT!