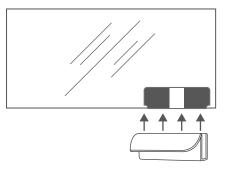

# HANDLE INSTALLATION

Remove the backing from the handle pad from the side on which it covers the entire area of the pad. Attach the handle pad as shown in the picture. Remove the backing from the other side. Push the handle evenly into position.

Note! To facilitate installation you can remove the mirrors before installing the handles and mounting the mirror cabinet on the wall. Finally tighten the screws carefully. Make sure that the silicon bits at the end of the screws are still intact.