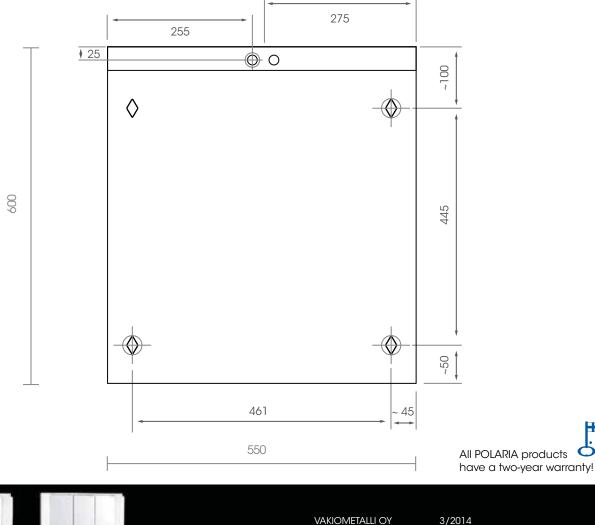

## MOUNTING AND CABLE OPENINGS

Cable opening top of the cabinet Ø 20 mm.

Cable openings behind the cabinet Ø 20 mm, 2 pcs.

To facilitate electrical installations there is free space behind the entire lamp construction 15 mm. Diamond-shaped mounting holes. Size of the hole 12x20 mm.

Protection class IP34 (splash protection classification).

www.polaria.fi

Yrittäjäntie 4 52700 Mäntyharju Tel. 020 7756 340 Fax. 020 7756 341

firts name.last name@polaria.fi myynti@polaria.fi Business ID: 0165730-3 We reserve the right to make changes.