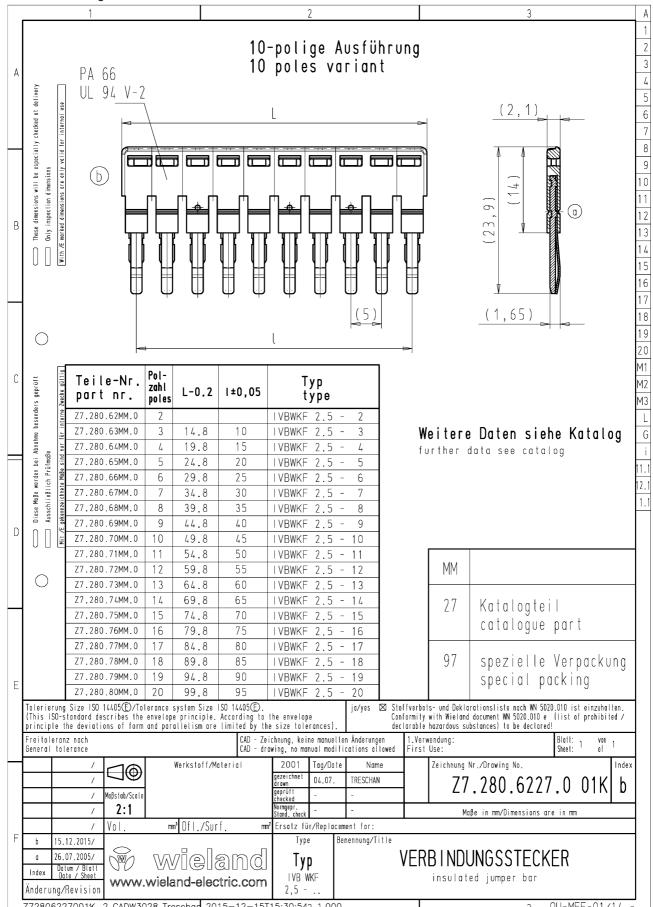

-pole



| Item No.   | R:6587218878 |
|------------|--------------|
| EAN        |              |
| Order Unit | Piece(s)     |

# Certificates / Approvals

## Technical data

### General

| Туре                     | Cross connector |
|--------------------------|-----------------|
| Modular spacing          | 5 mm            |
| Number of bridged clamps | 2               |
| Mounting method          | Pluggable       |
| Insulated                | Yes             |

#### Accessories

| Туре                     | Cross connector |
|--------------------------|-----------------|
| Mounting method          | Pluggable       |
| Insulated                | Yes             |
| Number of bridged clamps | 2               |
| Modular spacing          | 5 mm            |





## Technical drawing