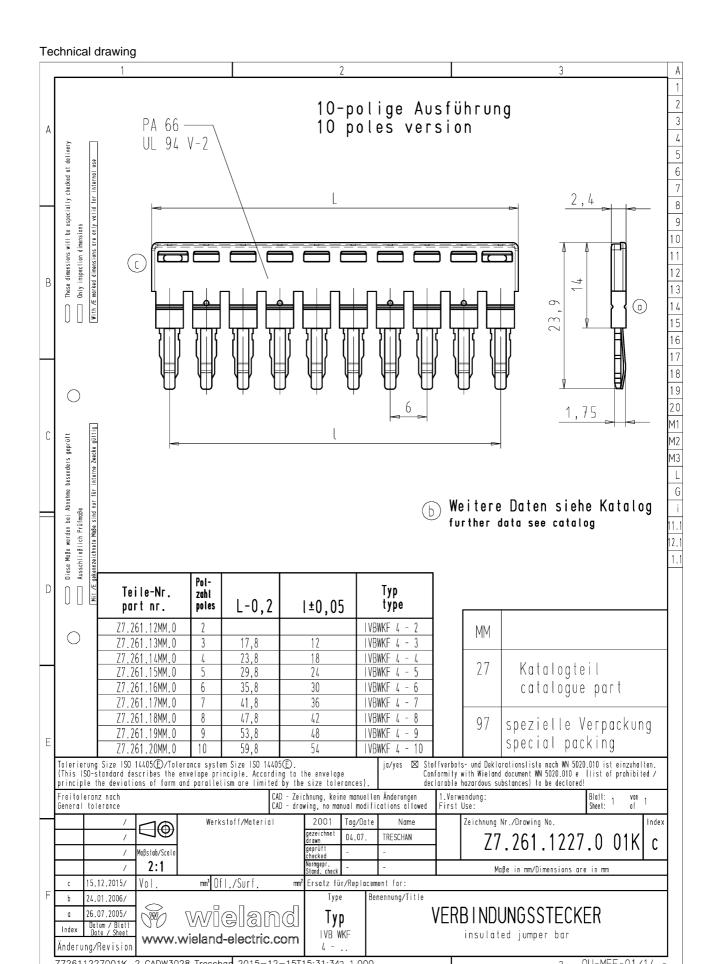

## Product data sheet

Item No. R:6587219216

Cross connector, insulated for DIN rail terminal blocks type WKF..., 2 -pole  $\,$ 

| Item No.   | R:6587219216 |
|------------|--------------|
| EAN        |              |
| Order Unit | Piece(s)     |

## General

| Туре                     | Cross connector |
|--------------------------|-----------------|
| Modular spacing          | 6 mm            |
| Number of bridged clamps | 2               |
| Mounting method          | Pluggable       |
| Insulated                | Yes             |