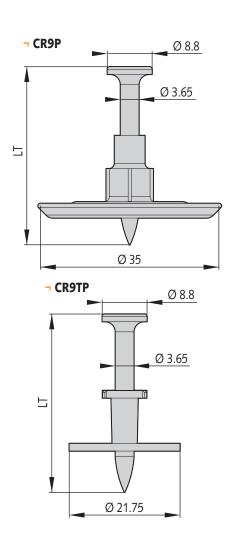

# **DESCRIPTION**

- ¬ CR9P: Fastening of waterproof membranes
- ¬ CR9TP for PVC Washer (Ø80 mm): using in tunnel for fastening of the geotextile for the waterdrainage. The layer is welded on the PVC washer.

# - CR9P

• Plastic washer: Ø 35 mm

# ¬ CR9TP

- Flat metallic washer
- Ø 21.75 mm
- Electrogalvanizing, min zinc coating 3 µm
- Plastic tip for pin centering