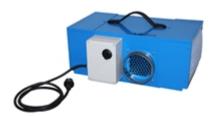

## Air cleaner

Particles, gases and dust can be damaging for your health and the environment. An El-Björn model LR500 purifies the air effectively from for example dust, asbestos, virus, smoke, gases and so on.

## **Product arguments**

- Filter cassette with Hepa filter and prefilter
- Possible to connect a suction side to the outdoor air
- Clean air is forced out via the outlet nozzle
- It is possible to create positive and negative pressure in the room in combination between the inlet and outlet to prevent contamination
- Clean air can be directed to the required area using a
- Compact and stackable design
- Can be fitted both on the wall and floor

## Technical Data, LR 500

Incoming Cable Length / Area Cable / Connector 2.0m / 3x1.5 / 1N~230V

Output 120 W

Air flow 80-500 m3/h

Noise level 43/57/63 dB(A)

Weight 12.6 kg

Dimensions H x W x D (mm) 230 x 490 x 380 mm