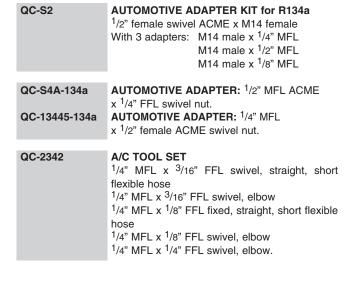

ow side). Set of 2 COUPLER VALVES consisting of QVA-103 (High side) and QVA-105 (Low side).                                                                                            |
| U1-04M14<br>U1-06M14           | Adapter <sup>1</sup> /4" x M14 including O-ring<br>Adapter <sup>3</sup> /8" x M14 including O-ring.                                                                                                                                                          |
| QVA-03/R1234y<br>QVA-05/R1234y | COUPLER VALVE HIGH SIDE for R1234yf<br>With connection M12 x 1,5<br>COUPLER VALVE HIGH SIDE for R1234yf                                                                                                                                                      |

With connection M12 x 1,5.









Refrigerant bottle valves see page 6 & 114.

BVS-1L