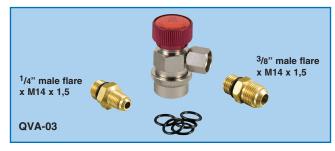

## "AUTOMOTIVE" QUICK COUPLERS R134a A/C SYSTEM APPLICATIONS

| QVA-03<br>QVA-05               | COMPACT HIGH SIDE "AUTOMOTIVE" COUPLER VALVE With 2 adapters: 3/8" MFL x M14 x 1,5 and 1/4" MFL x M14 x 1,5 and spare gaskets. COMPACT LOW SIDE "AUTOMOTIVE" COUPLER VALVE With 2 adapters: 3/8" MFL x M14 x 1,5 and 1/4" MFL x M14 x 1,5 and spare gaskets. |
|--------------------------------|--------------------------------------------------------------------------------------------------------------------------------------------------------------------------------------------------------------------------------------------------------------|
| QVA-103<br>QVA-105             | COMPACT HIGH SIDE "AUTOMOTIVE" COUPLER VALVE with spare gaskets With <sup>1</sup> /4" MFL connection. COMPACT LOW SIDE "AUTOMOTIVE" COUPLER VALVE with spare gaskets                                                                                         |
|                                | With <sup>1</sup> /4" MFL connection.                                                                                                                                                                                                                        |
| QVA-SET  QVA-SET1              | Set of 2 COUPLER VALVES consisting of QVA-03 (High side) and QVA-05 (Low side). Set of 2 COUPLER VALVES consisting of QVA-103 (High side) and QVA-105 (Low side).                                                                                            |
| U1-04M14<br>U1-06M14           | Adapter <sup>1</sup> /4" x M14 including O-ring<br>Adapter <sup>3</sup> /8" x M14 including O-ring.                                                                                                                                                          |
| QVA-03/R1234y<br>QVA-05/R1234y | COUPLER VALVE HIGH SIDE for R1234yf<br>With connection M12 x 1,5<br>COUPLER VALVE HIGH SIDE for R1234yf                                                                                                                                                      |