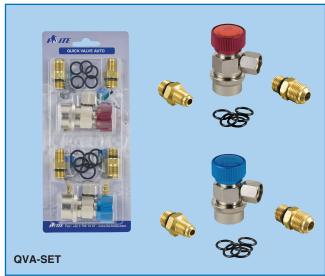

## "AUTOMOTIVE" QUICK COUPLERS R134a A/C SYSTEM APPLICATIONS

| QVA-03<br>QVA-05               | COMPACT HIGH SIDE "AUTOMOTIVE" COUPLER VALVE With 2 adapters: 3/8" MFL x M14 x 1,5 and 1/4" MFL x M14 x 1,5 and spare gaskets. COMPACT LOW SIDE "AUTOMOTIVE" COUPLER VALVE With 2 adapters: 3/8" MFL x M14 x 1,5 and 1/4" MFL x M14 x 1,5 and spare gaskets. |
|--------------------------------|--------------------------------------------------------------------------------------------------------------------------------------------------------------------------------------------------------------------------------------------------------------|
| QVA-103<br>QVA-105             | COMPACT HIGH SIDE "AUTOMOTIVE" COUPLER VALVE with spare gaskets With <sup>1</sup> /4" MFL connection. COMPACT LOW SIDE "AUTOMOTIVE" COUPLER VALVE with spare gaskets                                                                                         |
|                                | With <sup>1</sup> /4" MFL connection.                                                                                                                                                                                                                        |
| QVA-SET  QVA-SET1              | Set of 2 COUPLER VALVES consisting of QVA-03 (High side) and QVA-05 (Low side). Set of 2 COUPLER VALVES consisting of QVA-103 (High side) and QVA-105 (Low side).                                                                                            |
| U1-04M14<br>U1-06M14           | Adapter <sup>1</sup> /4" x M14 including O-ring<br>Adapter <sup>3</sup> /8" x M14 including O-ring.                                                                                                                                                          |
| QVA-03/R1234y<br>QVA-05/R1234y | COUPLER VALVE HIGH SIDE for R1234yf<br>With connection M12 x 1,5<br>COUPLER VALVE HIGH SIDE for R1234yf                                                                                                                                                      |