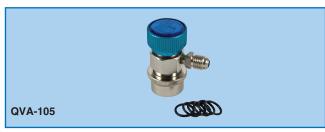

## "AUTOMOTIVE" QUICK COUPLERS R134a A/C SYSTEM APPLICATIONS

| QVA-03<br>QVA-05               | COMPACT HIGH SIDE "AUTOMOTIVE" COUPLER VALVE With 2 adapters: 3/8" MFL x M14 x 1,5 and 1/4" MFL x M14 x 1,5 and spare gaskets. COMPACT LOW SIDE "AUTOMOTIVE" COUPLER VALVE With 2 adapters: 3/8" MFL x M14 x 1,5 and 1/4" MFL x M14 x 1,5 and spare gaskets. |
|--------------------------------|--------------------------------------------------------------------------------------------------------------------------------------------------------------------------------------------------------------------------------------------------------------|
| QVA-103<br>QVA-105             | COMPACT HIGH SIDE "AUTOMOTIVE" COUPLER VALVE with spare gaskets With <sup>1</sup> /4" MFL connection. COMPACT LOW SIDE "AUTOMOTIVE" COUPLER VALVE with spare gaskets                                                                                         |
|                                | With <sup>1</sup> /4" MFL connection.                                                                                                                                                                                                                        |
| QVA-SET  QVA-SET1              | Set of 2 COUPLER VALVES consisting of QVA-03 (High side) and QVA-05 (Low side). Set of 2 COUPLER VALVES consisting of QVA-103 (High side) and QVA-105 (Low side).                                                                                            |
| U1-04M14<br>U1-06M14           | Adapter <sup>1</sup> /4" x M14 including O-ring<br>Adapter <sup>3</sup> /8" x M14 including O-ring.                                                                                                                                                          |
| QVA-03/R1234y<br>QVA-05/R1234y | COUPLER VALVE HIGH SIDE for R1234yf<br>With connection M12 x 1,5<br>COUPLER VALVE HIGH SIDE for R1234yf                                                                                                                                                      |