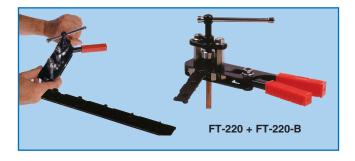

### **DELUXE FLARING TOOL**

**DELUXE FLARING TOOL**: For <sup>3</sup>/16" to <sup>5</sup>/8" O.D. sizes FT-220

- Comfortable grip handles
- Adjustable gripping pressure Flares a wide range of various types of metal tubing, such as aluminium, annealed brass or stainless steel.

#### **ACCESSORY**

FT-220-B

Separate 5-in-1 double flare bar for  $^3/16",\ ^1/4",\ ^5/16",\ ^3/8"$  and  $^1/2"$  O.D. (not included with FT-220)