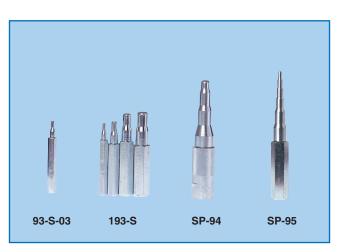

# **SWAGING PUNCHES**

193-S 193-S-SP **POUCH with 4 punches**:  $^{1}/_{4}$ ",  $^{3}/_{8}$ ",  $^{1}/_{2}$ " and  $^{5}/_{8}$ " **POUCH with 4 punches**:  $^{1}/_{4}$ ",  $^{3}/_{8}$ ",  $^{1}/_{2}$ " and  $^{5}/_{8}$ "

with skin packing

- Use these tools for making tubing connections without fittings.
- Enlarge end of tube, insert another tube of original O.D. size and solder together like a sweat fitting.

Punch: 3/16" Punch: <sup>1</sup>/4," Punch: <sup>5</sup>/16 93-S-04 93-S-05 93-S-06 **Punch**: 3/8" 93-S-08 Punch: 1/2" 93-S-10 **Punch**: 5/8" 93-S-12 93-S-14 Punch: 3/4" 7/8" Punch: **SP-94** 

3-in-1 swaging punch: 1/2", 5/8" and 7/8" All-in-1 swaging punch: 1/4", 5/16", 3/8", 1/2" and 5/8" **SP-95** 

Tube height gauged by placing tubing even with bevel on swaging punch

Enlarge end of tube, insert another tube, solder like a sweat fitting