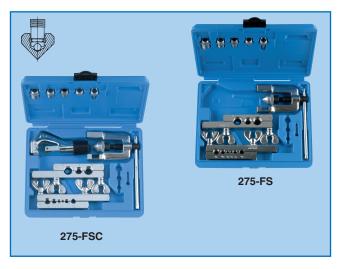

## "IMPERIAL" FLARING AND SWAGING TOOL

**FLARING AND SWAGING TOOL**: Complete kit - inch: 1/8", 3/16", 1/4", 5/16", 3/8", 7/16", 1/2", 5/8" and 3/4" 275-FS **FLARING AND SWAGING TOOL:** 275-FSM Complete kit - metric: 4 mm, 6 mm, 8 mm, 10 mm, 12 mm, 14 mm, 15 mm, 16 mm, 18 mm and 22 mm FLARING AND SWAGING TOOL 275-FSC **+ TC-1000 TUBE CUTTER:**Complete kit - inch: <sup>1</sup>/<sub>8</sub>", <sup>3</sup>/<sub>1</sub>6", <sup>1</sup>/<sub>4</sub>", <sup>5</sup>/<sub>1</sub>6", <sup>3</sup>/<sub>8</sub>", <sup>7</sup>/<sub>1</sub>6", <sup>1</sup>/<sub>2</sub>", <sup>5</sup>/<sub>8</sub>" and <sup>3</sup>/<sub>4</sub>" + TC-1000

- Flares or swages. Converts quickly.
- Screw-type feed. Ideal close quarters tool.
- 275-FS: the 2 bars cover 9 inch sizes.
- 275-FSM: the 2 bars cover 10 metric sizes.
- Swivel type swaging adapters and spreader cone and hardened steel chrome-finished for easy operation.
- Self centering, slip-on forged steel yoke.