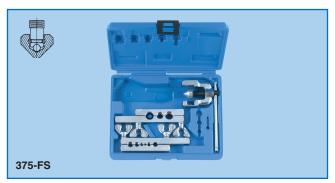

# "IMPERIAL" WIDE RANGE FLARING KIT

**FLARING TOOL CASE**: 1/8", 3/16", 1/4", 5/16", 3/8", 7/16", 1/2", 5/8" and 3/4" O.D. 375-FS

- Compact kit holds 2 flaring bars one yoke for flaring 9 tube sizes.
- Self-centering forged steel yoke has latest slip-on feature.
- Hard chrome-finished, swivel-type flaring cone reduces effort required.
- Positive clamping action of flaring bars eliminates tube movement. Nickel-chrome finish.