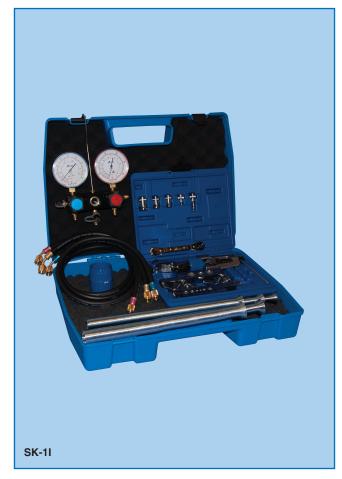

## **PROFESSIONAL SERVICE TOOL KITS**

- Molded ABS and sturdy shock resistant portable cases.
  Internal arrangements for tools. See index tube working tools.

| SK-1I       | CARRYING TOOL KIT Consisting of:                                                                                                                                                                                                                                                                                                |
|-------------|---------------------------------------------------------------------------------------------------------------------------------------------------------------------------------------------------------------------------------------------------------------------------------------------------------------------------------|
|             |                                                                                                                                                                                                                                                                                                                                 |
| BS-102-04   | Tube bender Ø <sup>1</sup> /4"                                                                                                                                                                                                                                                                                                  |
| BS-102-06   | Tube bender Ø <sup>3</sup> /8"                                                                                                                                                                                                                                                                                                  |
| BS-102-08   | Tube bender Ø <sup>1</sup> /2"                                                                                                                                                                                                                                                                                                  |
| BS-102-10   | Tube bender Ø 5/8"                                                                                                                                                                                                                                                                                                              |
| BS-102-12   | Tube bender Ø 3/4"                                                                                                                                                                                                                                                                                                              |
| RW-127      | <b>Ratchet wrench</b> (1/4", 3/8", 3/16" and 5/16")                                                                                                                                                                                                                                                                             |
| RIO-208     | Reamer for reaming internal and external tubes from <sup>1</sup> / <sub>8</sub> " to 1 <sup>5</sup> / <sub>8</sub> "                                                                                                                                                                                                            |
| FST-275     | Flaring (SAE 45°) and swaging kit case for <sup>1</sup> /8", <sup>3</sup> / <sub>16"</sub> , <sup>1</sup> / <sub>4"</sub> , <sup>5</sup> / <sub>16"</sub> , <sup>3</sup> / <sub>8"</sub> , <sup>7</sup> / <sub>16"</sub> , <sup>1</sup> / <sub>2"</sub> , <sup>5</sup> / <sub>8"</sub> and <sup>3</sup> / <sub>4"</sub> tubing. |
| TC-274      | Tube cutter for <sup>1</sup> /8" to 1 <sup>1</sup> /8"                                                                                                                                                                                                                                                                          |
| E303-FT-036 | Set of 3 charging hoses (90 cm)                                                                                                                                                                                                                                                                                                 |
|             | (with <sup>1</sup> /4" FFL swivel nuts)                                                                                                                                                                                                                                                                                         |
| 2802-BPC    | Two valve manifold with gauges (page 46)                                                                                                                                                                                                                                                                                        |
|             | 3 3 4 5 7                                                                                                                                                                                                                                                                                                                       |