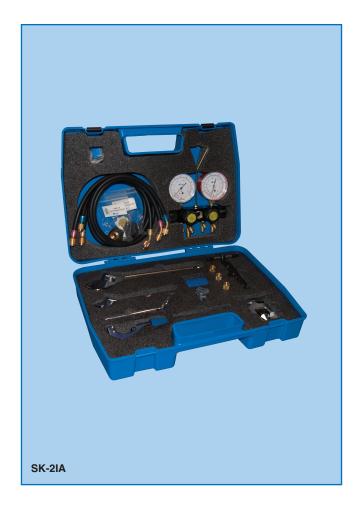

| SK-2I       | CARRYING TOOL KIT Consisting of:                                                               |
|-------------|------------------------------------------------------------------------------------------------|
| TC-274      | Tube cutter for <sup>1</sup> /8" to 1 <sup>1</sup> /8" tubing                                  |
| TC-127      | <b>Tube cutter</b> for <sup>1</sup> /8" to <sup>5</sup> /8" tubing                             |
| FT-500-M    | Flaring tool for 6 mm, 8 mm, 10 mm, 12 mm, 15 mm and 16 mm OD tubing.                          |
| 16-C        | Service port quick coupler (for all <sup>1</sup> / <sub>4</sub> " flare SAE charging hoses).   |
| RIO-208     | <b>Reamer</b> for reaming internal and external tubes from 1/8" to 15/8".                      |
| RW-127      | <b>Ratchet wrench</b> $(^{1}/_{4}^{"}, ^{3}/_{8}^{"}, ^{3}/_{16}^{"})$ and $^{5}/_{16}^{"})$ . |
| MIR-1       | Circular telescopic pocket mirror                                                              |
| 2802-BC     | Two valve manifold with gauges (page 46)                                                       |
| MB-EP       | External spare parts kit (2x)                                                                  |
| MB-IP       | Internal spare parts kit (1x)                                                                  |
| E303-FT-036 | Set of 3 charging hoses (90 cm)                                                                |
|             | (with <sup>1</sup> /4" FFL swivel nuts)                                                        |
|             | Adjustable spanner till 22 mm                                                                  |
|             | Adjustable spanner till 32 mm                                                                  |

| SK-2IA | as <b>SK-2I</b> but with                |
|--------|-----------------------------------------|
|        | FT-525 flaring tool instead of FT-500-M |

| SK-2IE | as SK-2I but with                       |
|--------|-----------------------------------------|
|        | FT-500 flaring tool instead of FT-500-M |