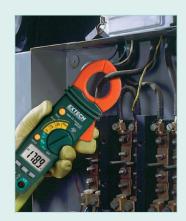

Tapered jaw fits into tight spaces.

Electrical Troubleshooting for hot spot detection