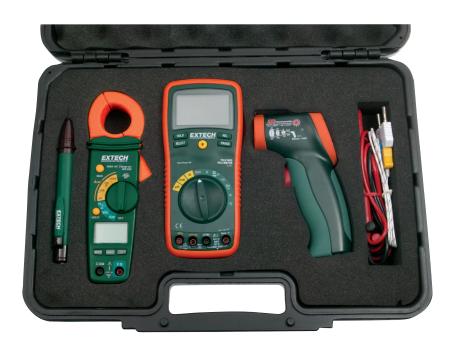

## **Industrial Troubleshooting Kit with IR**

Designed for Plant maintenance, HVAC, and electrical technicians

Assembled to provide all the electrical testing needs for installation and repair of electrical systems, HVAC equipment and large appliances

## **Kit Includes:**

- EX430 Autoranging True RMS MultiMeter with 11 functions including Capacitance, Frequency and Temperature
- 42510 Mini IR Thermometer offers non-contact temperature measruements on surfaces difficult or unsafe to reach (-58 to 1000°F/-50 to 538°C)
- Model MA200 400A Clamp Meter with basic AC Current and 1mA resolution
- Model 40130 Non-Contact Voltage Detector detects AC Voltage from 100VAC to 600VAC without touching the source
- Set of CAT III-1000V test leads
- Type K thermocouple bead probe and Type K to Banana Input Adaptor
- Supplied in an attractive storage case that provides protection and organization for the meters whenever they are needed
- Dimensions: 9.5x6.8x2.8" (241x173x71mm)