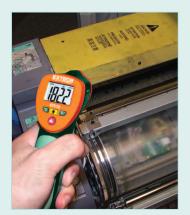

Tapered jaw fits into tight spaces.

Electrical Troubleshooting for hot spot detection