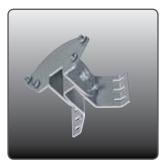

### Mounting

Direct in ceiling or on wall. On Ø 60mm pole top or on wire. An adjustable mounting bracket is available for mounting on wall or outer corners. For more details see separate catalogue or our web site.

## Installation

The fitting is prepared both for open and hidden installation. Push in terminal block 5x2x2,5 mm<sup>2</sup> with through-wiring possibilities.

Adjustable wall/corner bracket

Pole top

| Number    | Туре          | Diffuser   | Colour | Light source |             |           |    | Weight (kg) |
|-----------|---------------|------------|--------|--------------|-------------|-----------|----|-------------|
| 118139    | Public        | Opal       | Titan  | LED 830      | 2x16W       | PHJ65     |    | 4,9         |
| 105453    | Public        | Opal       | Titan  | TC-DEL/TEL   | 1x26/32/42W | GX24q-3-4 | HF | 4,9         |
| 105281    | Public        | Opal       | Alu    | TC-DEL/TEL   | 1x26/32/42W | GX24q-3-4 | HF | 4,9         |
| 105558    | Public        | Opal       | Black  | TC-DEL/TEL   | 1x26/32/42W | GX24q-3-4 | HF | 4,9         |
| 105290    | Public        | Clear      | Alu    | HSE/HIE      | 1x70/50W    | E27       |    | 5,0         |
| 105375    | Public        | Clear      | Black  | HSE/HIE      | 1x70/50W    | E27       |    | 5,0         |
| 106989    | Public        | Opal       | Titan  | HSE/HIE      | 1x70W       | E27       | HF | 5,0         |
| 106270    | Public        | Clear      | Titan  | HSE/HIE      | 1x70/50W    | E27       |    | 5,0         |
| Accessori | es:           |            |        |              |             |           |    |             |
| 107039    | Pole top      | Single Ø60 | Titan  |              |             |           |    |             |
| 105737    | Pole top      | Double Ø60 | Titan  |              |             |           |    |             |
| 105383    |               |            | Zink   |              |             |           |    |             |
| 105705    |               |            | Black  |              |             |           |    |             |
| 105848    | Wall/Corner b | racket     | Titan  |              |             |           |    |             |