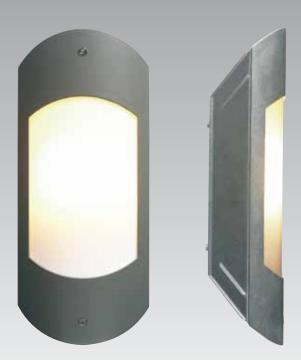

### Description

Multi-functional quality fitting made of high pressure die-cast aluminium, 45° angle in all directions. Diffuser in UV- and vandal resistant polycarbonate, opal or transparent. Public is available in black, RAL 9011, titan, RAL 9007 and natural aluminium, stone washed finish. For easy installation and service all electro technical components are mounted on separate mounting bracket.

## **Application areas**

P-house, facades, entrances, stairs, pedestrian areas, underpasses and tunnels.

Other versions of Reflex are available on request

### Mounting

Direct in ceiling or on wall. On Ø 60mm pole top or on wire. An adjustable mounting bracket is available for mounting on wall or outer corners. For more details see separate catalogue or our web site.