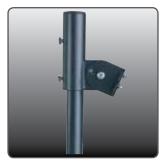

### Mounting

Direct in ceiling or on wall. On Ø 60mm pole top or on wire. An adjustable mounting bracket is available for mounting on wall or outer corners. For more details see separate catalogue or our web site.

## Installation

The fitting is prepared both for open and hidden installation. Push in terminal block 5x2x2,5 mm<sup>2</sup> with through-wiring possibilities.

Adjustable wall/corner bracket

Pole top

| Number    | Туре          | Diffuser   | Colour | Light source |             |           |    | Weight (kg) |
|-----------|---------------|------------|--------|--------------|-------------|-----------|----|-------------|
| 118139    | Public        | Opal       | Titan  | LED 830      | 2x16W       | PHJ65     |    | 4,9         |
| 105453    | Public        | Opal       | Titan  | TC-DEL/TEL   | 1x26/32/42W | GX24q-3-4 | HF | 4,9         |
| 105281    | Public        | Opal       | Alu    | TC-DEL/TEL   | 1x26/32/42W | GX24q-3-4 | HF | 4,9         |
| 105558    | Public        | Opal       | Black  | TC-DEL/TEL   | 1x26/32/42W | GX24q-3-4 | HF | 4,9         |
| 105290    | Public        | Clear      | Alu    | HSE/HIE      | 1x70/50W    | E27       |    | 5,0         |
| 105375    | Public        | Clear      | Black  | HSE/HIE      | 1x70/50W    | E27       |    | 5,0         |
| 106989    | Public        | Opal       | Titan  | HSE/HIE      | 1x70W       | E27       | HF | 5,0         |
| 106270    | Public        | Clear      | Titan  | HSE/HIE      | 1x70/50W    | E27       |    | 5,0         |
| Accessori | es:           |            |        |              |             |           |    |             |
| 107039    | Pole top      | Single Ø60 | Titan  |              |             |           |    |             |
| 105737    | Pole top      | Double Ø60 | Titan  |              |             |           |    |             |
| 105383    |               |            | Zink   |              |             |           |    |             |
| 105705    |               |            | Black  |              |             |           |    |             |
| 105848    | Wall/Corner b | racket     | Titan  |              |             |           |    |             |