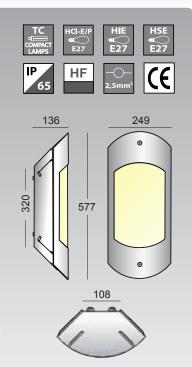

## Installation

The fitting is prepared both for open and hidden installation. Push in terminal block 5x2x2,5 mm<sup>2</sup> with through-wiring possibilities.

Adjustable wall/corner bracket

Pole top

| Number    | Туре          | Diffuser   | Colour | Light source |             |           |    | Weight (kg) |
|-----------|---------------|------------|--------|--------------|-------------|-----------|----|-------------|
| 118139    | Public        | Opal       | Titan  | LED 830      | 2x16W       | PHJ65     |    | 4,9         |
| 105453    | Public        | Opal       | Titan  | TC-DEL/TEL   | 1x26/32/42W | GX24q-3-4 | HF | 4,9         |
| 105281    | Public        | Opal       | Alu    | TC-DEL/TEL   | 1x26/32/42W | GX24q-3-4 | HF | 4,9         |
| 105558    | Public        | Opal       | Black  | TC-DEL/TEL   | 1x26/32/42W | GX24q-3-4 | HF | 4,9         |
| 105290    | Public        | Clear      | Alu    | HSE/HIE      | 1x70/50W    | E27       |    | 5,0         |
| 105375    | Public        | Clear      | Black  | HSE/HIE      | 1x70/50W    | E27       |    | 5,0         |
| 106989    | Public        | Opal       | Titan  | HSE/HIE      | 1x70W       | E27       | HF | 5,0         |
| 106270    | Public        | Clear      | Titan  | HSE/HIE      | 1x70/50W    | E27       |    | 5,0         |
| Accessori | es:           |            |        |              |             |           |    |             |
| 107039    | Pole top      | Single Ø60 | Titan  |              |             |           |    |             |
| 105737    | Pole top      | Double Ø60 | Titan  |              |             |           |    |             |
| 105383    |               |            | Zink   |              |             |           |    |             |
| 105705    |               |            | Black  |              |             |           |    |             |
| 105848    | Wall/Corner b | racket     | Titan  |              |             |           |    |             |