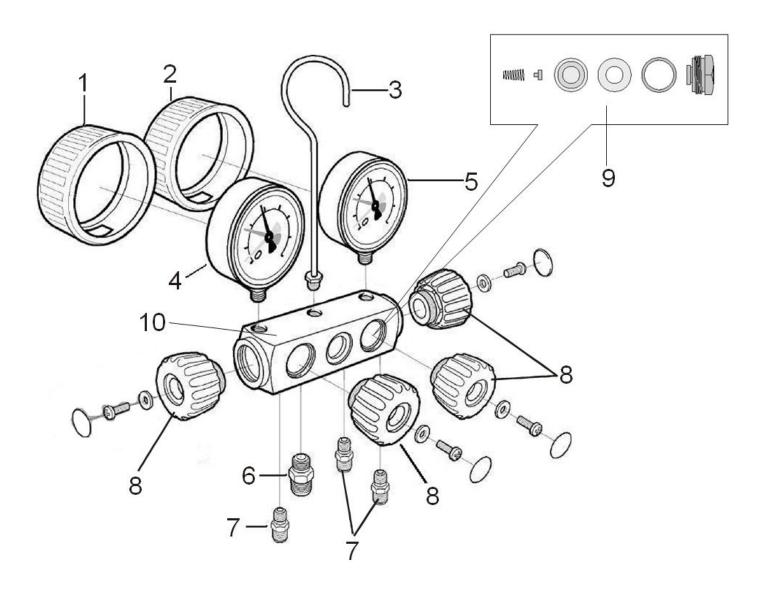

## No. 1000001427

| Item no. | Description                       | Article no. | Quantity |
|----------|-----------------------------------|-------------|----------|
| 1        | Blue cable coating                | 170545      | 1        |
| 2        | Red cable coating                 | 170546      | 1        |
| 3        | Hook                              | R17054200   | 1        |
| 4        | Low pressure gauge, 80 mm, R410A  | 1300003031  | 1        |
| 5        | High pressure gauge, 80 mm, R410A | 1300003032  | 1        |
| 6        | Connection 3/8" SAE               | 170534      | 1        |
| 7        | Connection 5/16" SAE              | R17053500   | 3        |
| 8        | Hand wheel and label              | 170714      | 4        |
| 9        | Valve insert compl. (1 pc.)       | 170547      | 4        |
| 10       | Aluminium distributor 4 ways      | R17053100   | 1        |