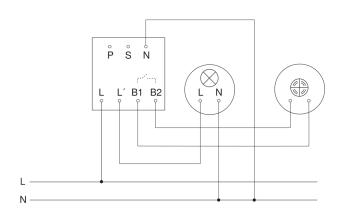

|
| PU1, EAN                   | 4007841000356                                                                                 |

#### Presence detector - Professional Line

# **IR Quattro**

EAN 4007841 000356



#### Accessories

| EAN 4007841 000363 | Surface-mounting adapter Control PRO AP Box (IP54) |
|--------------------|----------------------------------------------------|
| EAN 4007841 003036 | Control PRO guard cage                             |
| EAN 4007841 009151 | Remote control Smart Remote                        |
| EAN 4007841 559410 | Service remote control RC8                         |

#### **Detection Zone**



Mögliche Montagehöhe: 2,50 m - 8,00 m

Orange: Präsenz Schwarz: tangential

### **Dimension Drawing**



## Master circuit diagram



## Master/slave interconnection circuit diagram