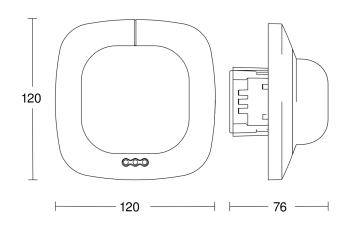

## **Technical specifications**

| Туре                                          | Presence detector                                                                                                                                           |
|-----------------------------------------------|-------------------------------------------------------------------------------------------------------------------------------------------------------------|
| Dimensions (L x W x H)                        | 76 x 120 x 120 mm                                                                                                                                           |
| Mains power supply                            | 230 V / 50 – 60 Hz                                                                                                                                          |
| Sensor Technology                             | passive infrared                                                                                                                                            |
| Application, place                            | Indoors                                                                                                                                                     |
| Application, place, room                      | one-person office, conference room /<br>meeting room, duty room, recreation<br>room, changing room, function room<br>/ ancillary room, kitchenette, Indoors |
| Installation site                             | ceiling                                                                                                                                                     |
| Installation                                  | Concealed wiring                                                                                                                                            |
| Switching zones                               | 1760 switching zones                                                                                                                                        |
| Electronic scalability                        | No                                                                                                                                                          |
| Mechanical scalability                        | Yes                                                                                                                                                         |
| Mounting height                               | 2,50 – 8,00 m                                                                                                                                               |
| Optimum mounting height                       | 2,8 m                                                                                                                                                       |
| Detection angle                               | 360 °                                                                                                                                                       |
| Sneak-by guard                                | Yes                                                                                                                                                         |
| Capability of masking out individual segments | No                                                                                                                                                          |
| Reach, radial                                 | 5 x 5 m (25 m <sup>2</sup> )                                                                                                                                |
| Reach, tangential                             | 7 x 7 m (49 m²)                                                                                                                                             |
| Reach, presence                               | 4 x 4 m (16 m <sup>2</sup> )                                                                                                                                |

### **Dimension Drawing**