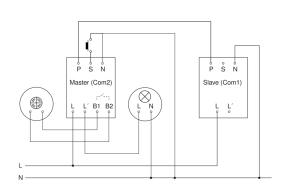

| 4007841000356                                                                                 |

#### Presence detector - Professional Line

# **IR Quattro**

EAN 4007841 000356



#### Accessories

| EAN 4007841 000363 | Surface-mounting adapter Control PRO AP Box (IP54) |
|--------------------|----------------------------------------------------|
| EAN 4007841 003036 | Control PRO guard cage                             |
| EAN 4007841 009151 | Remote control Smart Remote                        |
| EAN 4007841 559410 | Service remote control RC8                         |

#### **Detection Zone**



Mögliche Montagehöhe: 2,50 m - 8,00 m

Orange: Präsenz Schwarz: tangential

### **Dimension Drawing**



## Master circuit diagram



## Master/slave interconnection circuit diagram