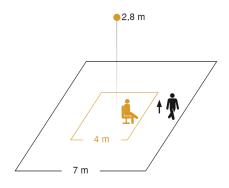

## **Technical specifications**

| Туре                                          | Presence detector                                                                                                                                           |
|-----------------------------------------------|-------------------------------------------------------------------------------------------------------------------------------------------------------------|
| Dimensions (L x W x H)                        | 76 x 120 x 120 mm                                                                                                                                           |
| Mains power supply                            | 230 V / 50 – 60 Hz                                                                                                                                          |
| Sensor Technology                             | passive infrared                                                                                                                                            |
| Application, place                            | Indoors                                                                                                                                                     |
| Application, place, room                      | one-person office, conference room /<br>meeting room, duty room, recreation<br>room, changing room, function room<br>/ ancillary room, kitchenette, Indoors |
| Installation site                             | ceiling                                                                                                                                                     |
| Installation                                  | Concealed wiring                                                                                                                                            |
| Switching zones                               | 1760 switching zones                                                                                                                                        |
| Electronic scalability                        | No                                                                                                                                                          |
| Mechanical scalability                        | Yes                                                                                                                                                         |
| Mounting height                               | 2,50 – 8,00 m                                                                                                                                               |
| Optimum mounting height                       | 2,8 m                                                                                                                                                       |
| Detection angle                               | 360 °                                                                                                                                                       |
| Sneak-by guard                                | Yes                                                                                                                                                         |
| Capability of masking out individual segments | No                                                                                                                                                          |
| Reach, radial                                 | 5 x 5 m (25 m <sup>2</sup> )                                                                                                                                |
| Reach, tangential                             | 7 x 7 m (49 m²)                                                                                                                                             |
| Reach, presence                               | 4 x 4 m (16 m <sup>2</sup> )                                                                                                                                |

#### **Detection Zone**

Mögliche Montagehöhe: 2,50 m - 8,00 m

Orange: Präsenz Schwarz: tangential