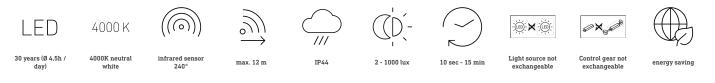

#### **Function description**

Extremely bright, robust and vigilant: the LS 150 S sensor-switched floodlight. On-demand light for illuminating large areas around buildings. Infrared sensor with 240° angle of coverage and 12 m reach. Light output 1486 lm, colour temperature 4000 K, power consumption 14,7 W. Robust aluminium floodlight head. Available in black or white.

### **Technical specifications**

| Dimensions (L x W x H)     | 176 x 155 x 210 mm                                     | Electronic scalability        | No                             |
|----------------------------|--------------------------------------------------------|-------------------------------|--------------------------------|
| With lamp                  | Yes, STEINEL LED system                                | Mechanical scalability        | No                             |
| With motion detector       | Yes                                                    | Reach, radial                 | r = 3.5 m (26 m <sup>2</sup> ) |
| Manufacturer's Warranty    | 3 years                                                | Reach, tangential             | r = 12 m (302 m <sup>2</sup> ) |
| Settings via               | Potentiometers                                         | Cover material                | shrouds                        |
| Version                    | black                                                  | Luminous flux total product   | 1375 lm                        |
| PU1, EAN                   | 4007841052546                                          | Measured luminos flux (360°)  | 1486 lm                        |
| Application, place         | Outdoors                                               | Total product efficiency      | 94 lm/W                        |
| Application, room          | outdoors, all round the building, courtyard & driveway | Colour temperature            | 4000 K                         |
|                            |                                                        | Colour variation LED          | SDCM3                          |
| Colour                     | black                                                  | Lamp                          | LED cannot be replaced         |
| Includes corner wall mount | No                                                     | Service life LED L70B50 (25°) | > 36000 h                      |
| Installation site          | wall, corner                                           | Soft light start              | No                             |
| Installation               | Wall, corner, Surface wiring                           | Twilight setting              | 2 – 1000 lx                    |
| Impact resistance          | IK03                                                   | Time setting                  | 10 s – 15 Min.                 |
| IP-rating                  | IP44                                                   | Basic light level function    | No                             |
| Protection class           |                                                        | Main light adjustable         | No                             |
|                            |                                                        |                               |                                |

## **Technical specifications**

| Ambient temperature  | -10 - 40 °C              |  |
|----------------------|--------------------------|--|
| Housing material     | Aluminium                |  |
| Cover material       | Glass transparent        |  |
| Mains power supply   | 220 – 240 V / 50 – 60 Hz |  |
| Mounting height max. | 4,00 m                   |  |
| Sneak-by guard       | Yes                      |  |

| Interconnection            | No     |
|----------------------------|--------|
| Output                     | 14,7 W |
| Colour Rendering Index CRI | = 80   |
| Optimum mounting height    | 2 m    |
| Detection angle            | 240 °  |
|                            |        |