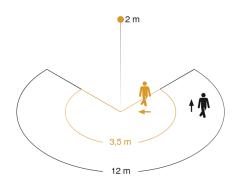

# **Detection Zone**

**Dimension Drawing** 

Mögliche Montagehöhe: 1,80 m – 4,00 m Orange: radial Schwarz: tangential

### **Technical specifications**

| Dimensions (L x W x H)     | 176 x 155 x 210 mm                                     | Electronic scalability        | No                             |
|----------------------------|--------------------------------------------------------|-------------------------------|--------------------------------|
| With lamp                  | Yes, STEINEL LED system                                | Mechanical scalability        | No                             |
| With motion detector       | Yes                                                    | Reach, radial                 | r = 3.5 m (26 m <sup>2</sup> ) |
| Manufacturer's Warranty    | 3 years                                                | Reach, tangential             | r = 12 m (302 m <sup>2</sup> ) |
| Settings via               | Potentiometers                                         | Cover material                | shrouds                        |
| Version                    | black                                                  | Luminous flux total product   | 1375 lm                        |
| PU1, EAN                   | 4007841052546                                          | Measured luminos flux (360°)  | 1486 lm                        |
| Application, place         | Outdoors                                               | Total product efficiency      | 94 lm/W                        |
| Application, room          | outdoors, all round the building, courtyard & driveway | Colour temperature            | 4000 K                         |
|                            |                                                        | Colour variation LED          | SDCM3                          |
| Colour                     | black                                                  | Lamp                          | LED cannot be replaced         |
| Includes corner wall mount | No                                                     | Service life LED L70B50 (25°) | > 36000 h                      |
| Installation site          | wall, corner                                           | Soft light start              | No                             |
| Installation               | Wall, corner, Surface wiring                           | Twilight setting              | 2 – 1000 lx                    |
| Impact resistance          | IK03                                                   | Time setting                  | 10 s – 15 Min.                 |
| IP-rating                  | IP44                                                   | Basic light level function    | No                             |
| Protection class           |                                                        | Main light adjustable         | No                             |
|                            |                                                        |                               |                                |