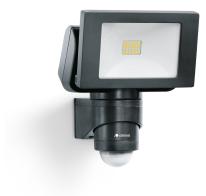

Sensor-switched LED floodlight

#### **Function description**

Extremely bright, robust and vigilant: the LS 150 S sensor-switched floodlight. On-demand light for illuminating large areas around buildings. Infrared sensor with 240° angle of coverage and 12 m reach. Light output 1486 lm, colour temperature 4000 K, power consumption 14,7 W. Robust aluminium floodlight head. Available in black or white.

# Sensor-switched LED floodlight