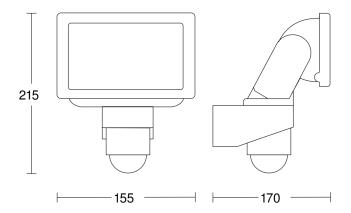

### **Technical specifications**

| Dimensions (L x W x H)     | 176 x 155 x 210 mm                                     | Electronic scalability        | No                             |
|----------------------------|--------------------------------------------------------|-------------------------------|--------------------------------|
| With lamp                  | Yes, STEINEL LED system                                | Mechanical scalability        | No                             |
| With motion detector       | Yes                                                    | Reach, radial                 | r = 3.5 m (26 m <sup>2</sup> ) |
| Manufacturer's Warranty    | 3 years                                                | Reach, tangential             | r = 12 m (302 m <sup>2</sup> ) |
| Settings via               | Potentiometers                                         | Cover material                | shrouds                        |
| Version                    | black                                                  | Luminous flux total product   | 1375 lm                        |
| PU1, EAN                   | 4007841052546                                          | Measured luminos flux (360°)  | 1486 lm                        |
| Application, place         | Outdoors                                               | Total product efficiency      | 94 lm/W                        |
| Application, room          | outdoors, all round the building, courtyard & driveway | Colour temperature            | 4000 K                         |
|                            |                                                        | Colour variation LED          | SDCM3                          |
| Colour                     | black                                                  | Lamp                          | LED cannot be replaced         |
| Includes corner wall mount | No                                                     | Service life LED L70B50 (25°) | > 36000 h                      |
| Installation site          | wall, corner                                           | Soft light start              | No                             |
| Installation               | Wall, corner, Surface wiring                           | Twilight setting              | 2 – 1000 lx                    |
| Impact resistance          | IK03                                                   | Time setting                  | 10 s – 15 Min.                 |
| IP-rating                  | IP44                                                   | Basic light level function    | No                             |
| Protection class           |                                                        | Main light adjustable         | No                             |
|                            |                                                        |                               |                                |