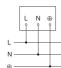

|  |
| Cover material       | Glass transparent        |  |
| Mains power supply   | 220 – 240 V / 50 – 60 Hz |  |
| Mounting height max. | 4,00 m                   |  |
| Sneak-by guard       | Yes                      |  |

| Interconnection            | No     |
|----------------------------|--------|
| Output                     | 14,7 W |
| Colour Rendering Index CRI | = 80   |
| Optimum mounting height    | 2 m    |
| Detection angle            | 240 °  |
|                            |        |

# Accessories

EAN 4007841 630560

Corner wall mount LS 150 S

Sensor-switched LED floodlight



EAN 4007841 052546 Article number 052546



# **Detection Zone**



**Dimension Drawing** 



Mögliche Montagehöhe: 1,80 m – 4,00 m Orange: radial Schwarz: tangential

# Circuit diagram