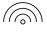

### **Detection Zone**

Mögliche Montagehöhe: 1,80 m – 3,00 m

Orange: radial Schwarz: tangential