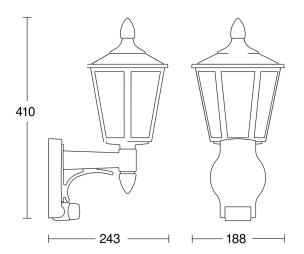

#### **Technical specifications**

| Dimensions (L x W x H)  | 243 x 188 x 410 mm                                                                          |
|-------------------------|---------------------------------------------------------------------------------------------|
| With lamp               | No                                                                                          |
| Manufacturer's Warranty | 3 years                                                                                     |
| Settings via            | Potentiometers                                                                              |
| With remote control     | No                                                                                          |
| Version                 | black                                                                                       |
| PU1, EAN                | 4007841617813                                                                               |
| Application, place      | Outdoors                                                                                    |
| Application, room       | outdoors, front door, all round the<br>building, terrace / balcony, courtyard<br>& driveway |
| Colour                  | black                                                                                       |
| Installation site       | wall                                                                                        |
| Impact resistance       | IK03                                                                                        |
| IP-rating               | IP44                                                                                        |
| Protection class        | II                                                                                          |
| Ambient temperature     | -20 - 40 °C                                                                                 |
| Housing material        | Plastic                                                                                     |

# **Dimension Drawing**