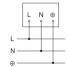

|
| Twilight setting TEACH                        | No                                   |
|                                               |                                      |

# Sensor-switched outdoor light

# L 15 S

black EAN 4007841 617813 Article number 617813



### **Technical specifications**

| Cover material     | Plastic, transparent |
|--------------------|----------------------|
| Mains power supply | 230 – 240 V / 50 Hz  |
| Output             | 60 W                 |
| Power consumption  | 0,55 W               |

| Interconnection         | No  |
|-------------------------|-----|
| Optimum mounting height | 2 m |

### **Detection Zone**



Mögliche Montagehöhe: 1,80 m – 3,00 m

Orange: radial Schwarz: tangential

# **Dimension Drawing**



# Circuit diagram