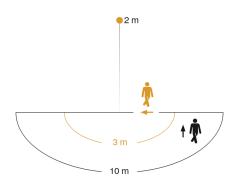

| Mounting height max.                          | 3,00 m                               |
|-----------------------------------------------|--------------------------------------|
| Slave modeselectable                          | No                                   |
| Sneak-by guard                                | Yes                                  |
| Capability of masking out individual segments | Yes                                  |
| Electronic scalability                        | No                                   |
| Mechanical scalability                        | No                                   |
| Reach, radial                                 | $r = 3 \text{ m} (14 \text{ m}^2)$   |
| Reach, tangential                             | $r = 10 \text{ m} (157 \text{ m}^2)$ |
| Photo-cell controller                         | Yes                                  |
| Cover material                                | sticker                              |
| Lamp                                          | All-purpose lamp                     |
| Base                                          | E27                                  |
| Soft light start                              | No                                   |
| Twilight setting                              | 2 – 2000 lx                          |
| Time setting                                  | 8 s – 35 Min.                        |
| Basic light level function                    | No                                   |
| Twilight setting TEACH                        | No                                   |
|                                               |                                      |

| Interconnection         | No  |
|-------------------------|-----|
| Optimum mounting height | 2 m |

### **Detection Zone**

Mögliche Montagehöhe: 1,80 m – 3,00 m

Orange: radial Schwarz: tangential