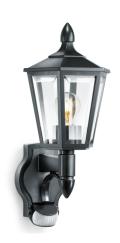

### Sensor-switched outdoor light

# L 15 S

black EAN 4007841 617813 Article number 617813

Max. 60 W

max. 60 W E27

max. 10 m

IP44

Sensor 90° vertical

Ideal 2 m

3 years

manufacture's warranty steinel.de/ garantie3y

Function description

The good old days. Classic outdoor SensorLight L 15 S, ideal for building fronts and entrances, 180° angle of coverage, reach up to 10 m, selectable time and twilight threshold, sensor tilts through 90° for exact adjustment of the detection zone.