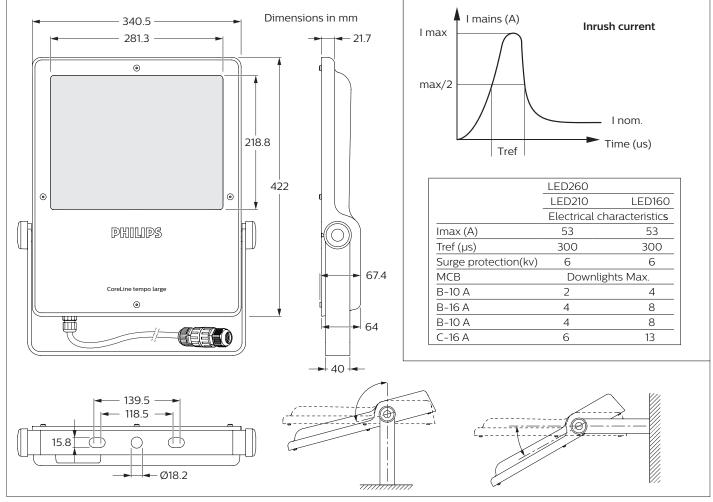

| PHILIPS                           |        |  |
|-----------------------------------|--------|--|
| CoreLine tempo<br>large<br>BVP130 | - DALI |  |

<sup>-</sup> Outdoor use only.

© 2018 Philips Lighting Holding B.V.