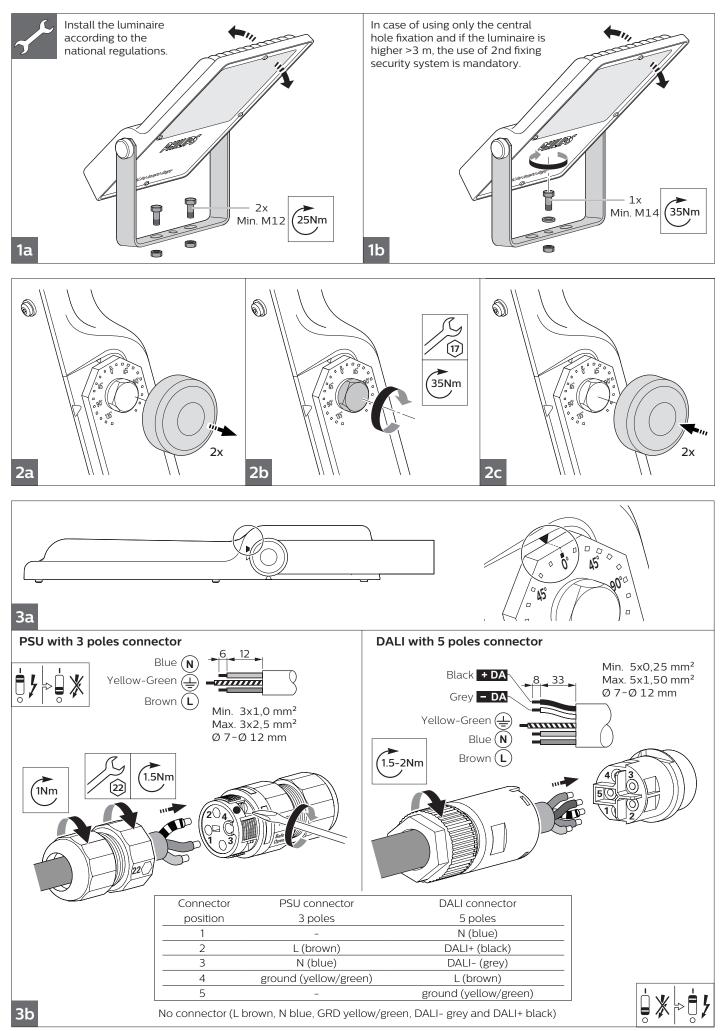

| PHILIPS                           |        |  |
|-----------------------------------|--------|--|
| CoreLine tempo<br>large<br>BVP130 | - DALI |  |

<sup>-</sup> Outdoor use only.

© 2018 Philips Lighting Holding B.V.