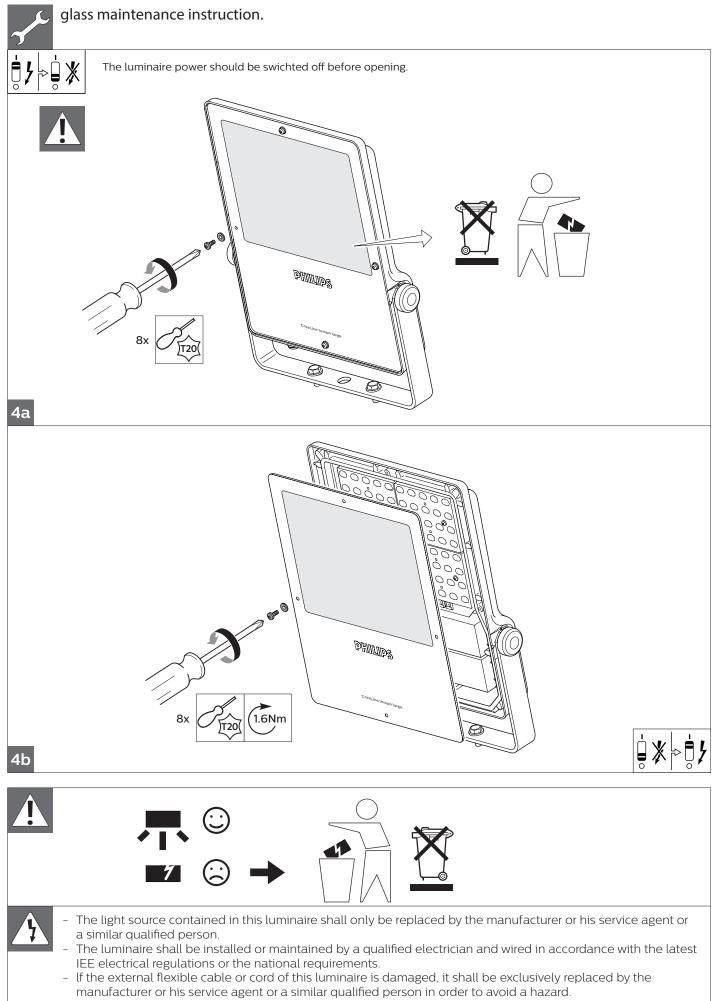

| PHILIPS                           |        |  |
|-----------------------------------|--------|--|
| CoreLine tempo<br>large<br>BVP130 | - DALI |  |

<sup>-</sup> Outdoor use only.

© 2018 Philips Lighting Holding B.V.