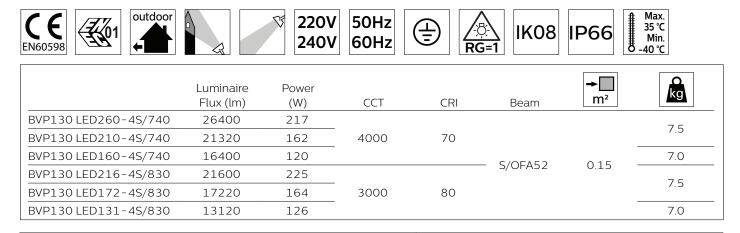

| PHILIPS                           |        |  |
|-----------------------------------|--------|--|
| CoreLine tempo<br>large<br>BVP130 | - DALI |  |

<sup>-</sup> Outdoor use only.

© 2018 Philips Lighting Holding B.V.