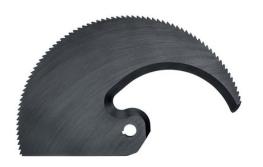

## 95 39 870

## Movable spare blade for 95 31 870 / 95 32 100

- for copper and aluminium single conductors as well as multiple stranded cables - also with hard rubber or plastic sheath
- not suitable for steel wire and wire ropes
- also suitable for cables with iron sheath reinforcement
- little hand force required for cutting due to optimum transmission ratio
- high cutting capacity due to two-hand operation and ratchet action
- the blade can be opened in any cutting position
- handle length with multiple position adjustment from 400 610 mm (short transport length, individual adaptation to working conditions)
- blade: special-quality high-grade tool steel, oil-hardened
- · handles: high-strength oval aluminium tubing