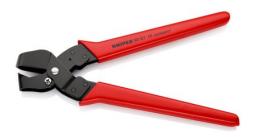

## **Notching Pliers**

- special pliers for notching recesses into plastic ledges and plastic casings for electric and sanitary installation
- notches can be enlarged by initial and final cut
- clean cut edges no trimming activities needed
- high cutting performance with little handforce due to optimum lever transmission
- easy handling
- with opening spring, opening limiter and locking lever
- pliers body: special tool steel, rolled, oil-hardened