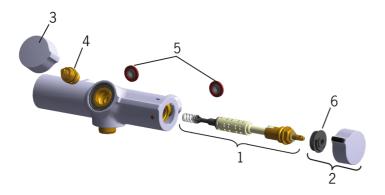

# **Spare parts**

# SP7261

|    | Code     |
|----|----------|
| 01 | 169940V  |
| 02 | 601648V  |
| 03 | 601649V  |
| 04 | 109390   |
| 05 | 198292/2 |
| 06 | 601689V  |