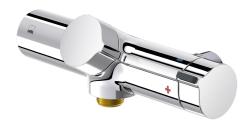

EAN: 6414150072642

www.oras.com/en/products/oras/product/7261



Pressure balancing shower faucet body. Shower faucet that reacts quickly and precisely to the changes of water pressure and keeps the water temperature as selected. Suited to places where there are several water outlets and the network always contains plenty of hot water. The temperature adjustment knob is equipped with a temperature limiter which can be bypassed by pushing a button. The faucet includes litter filters and non-return valves. Design by Harri Koskinen

- Shower
- Pressostatic
- Wall mounted

- Chrome
- Limitation option for maximum temperature
- Non-return valve(s), Litter filter(s), Pressostatic cartridge that reacts quickly and precisely to changes in water pressure

#### **Technical data**

# Flow properties

### **Technical properties**

Hot water supply max. +80°C

Wor