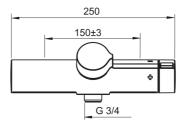

### **Technical properties**

Hot water supply max. +80°C

Working pressure 150 - 1000 kPa

Connection size G3/4

Installation width CC150± 3 mm

Material brass