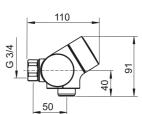

### **Technical properties**

Hot water supply max. +80°C

Working pressure 150 - 1000 kPa

Connection size G3/4

Installation width CC150± 3 mm

Material brass