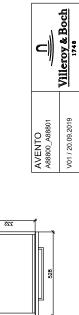

ther surfaces                      | Handle: glossy                                                                     |
| Shape                               | Angular                                                                            |
| Colour designation                  | Crystal Grey                                                                       |
| With lighting                       | No                                                                                 |
| Number of washbasins on vanity unit | 1                                                                                  |
| Smart home compatible               | No                                                                                 |

## TECHNICAL DRAWINGS

## A88800B1





A88800B1