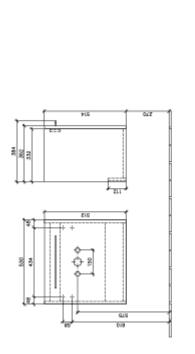

|
| other surfaces                      | Handle: glossy                                                                     |
| Shape                               | Angular                                                                            |
| Colour designation                  | Crystal Grey                                                                       |
| With lighting                       | No                                                                                 |
| Number of washbasins on vanity unit | 1                                                                                  |
| Smart home compatible               | No                                                                                 |

## TECHNICAL DRAWINGS

## A88800B1





A88800B1