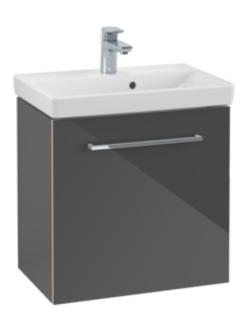

## PRODUCT INFORMATION

| Article title                       | Villeroy & Boch Avento Vanity unit,<br>1 door, 530 x 514 x 352 mm,<br>Crystal Grey |
|-------------------------------------|------------------------------------------------------------------------------------|
| Article number                      | A88800B1                                                                           |
| Assembly / Assembly type            | wall-mounted                                                                       |
| Type of opening                     | 1 door                                                                             |
| Door hinge                          | hinges on left                                                                     |
| Equipment                           | 1 x door                                                                           |
| Scope of delivery                   | 1 x vanity unit 1 x fastening set                                                  |
| Position of washbasin               | washbasin on the middle                                                            |
| Depth in mm                         | 352                                                                                |
| Width in mm                         | 530                                                                                |
| Height in mm                        | 514                                                                                |
| Collection                          | Avento                                                                             |
| Product designation                 | Vanity unit                                                                        |
| Suitable for                        | selected washbasins                                                                |
| Function                            | with SoftClosing                                                                   |
| Material front                      | MDF                                                                                |
| Surface of front                    | Acrylic layer                                                                      |
| Material body                       | MDF                                                                                |
| Surface of body                     | Acrylic layer                                                                      |
| Other material                      | Handle: Chrome                                                                     |
| other surfaces                      | Handle: glossy                                                                     |
| Shape                               | Angular                                                                            |
| Colour designation                  | Crystal Grey                                                                       |
| With lighting                       | No                                                                                 |
| Number of washbasins on vanity unit | 1                                                                                  |
| Smart home compatible               | No                                                                                 |