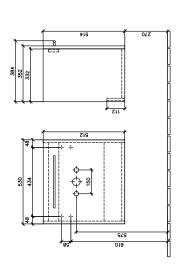

other surfaces                      | Handle: glossy                                                                     |
| Shape                               | Angular                                                                            |
| Colour designation                  | Crystal Grey                                                                       |
| With lighting                       | No                                                                                 |
| Number of washbasins on vanity unit | 1                                                                                  |
| Smart home compatible               | No                                                                                 |

## TECHNICAL DRAWINGS

## A88800B1





A88800B1