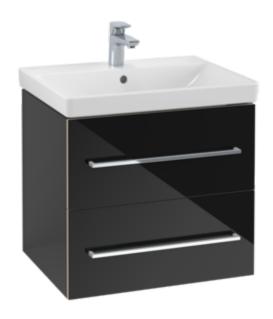

### PRODUCT INFORMATION

| Article title                       | Villeroy & Boch Avento Vanity unit,<br>2 pull-out compartments, 580 x 514<br>x 452 mm, Crystal Black |
|-------------------------------------|------------------------------------------------------------------------------------------------------|
| Article number                      | A88900B3                                                                                             |
| Assembly / Assembly type            | wall-mounted                                                                                         |
| Type of opening                     | 2 pull-out compartments                                                                              |
| Equipment                           | 2 x pull-out compartment                                                                             |
| Scope of delivery                   | 1 x vanity unit 1 x fastening set                                                                    |
| Position of washbasin               | washbasin on the middle                                                                              |
| Depth in mm                         | 452                                                                                                  |
| Width in mm                         | 580                                                                                                  |
| Height in mm                        | 514                                                                                                  |
| Collection                          | Avento                                                                                               |
| Product designation                 | Vanity unit                                                                                          |
| Suitable for                        | selected washbasins                                                                                  |
| Function                            | with SoftClosing                                                                                     |
| Material front                      | MDF                                                                                                  |
| Surface of front                    | Acrylic layer                                                                                        |
| Material body                       | MDF                                                                                                  |
| Surface of body                     | Acrylic layer                                                                                        |
| Other material                      | Handle: Chrome                                                                                       |
| other surfaces                      | Handle: glossy                                                                                       |
| Shape                               | Angular                                                                                              |
| Colour designation                  | Crystal Black                                                                                        |
| With lighting                       | No                                                                                                   |
| Number of washbasins on vanity unit | 1                                                                                                    |
| Smart home compatible               | No                                                                                                   |