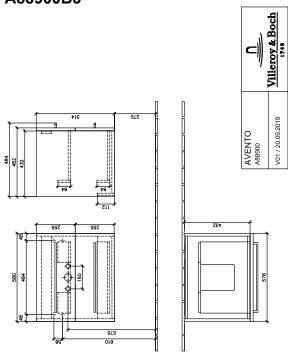

|
| Shape                               | Angular                                                                                              |
| Colour designation                  | Crystal Black                                                                                        |
| With lighting                       | No                                                                                                   |
| Number of washbasins on vanity unit | 1                                                                                                    |
| Smart home compatible               | No                                                                                                   |

1

# TECHNICAL DRAWINGS

## A88900B3



### A88900B3