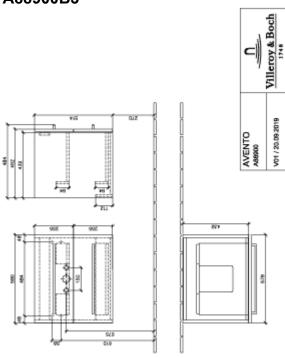

|
| Shape                               | Angular                                                                                              |
| Colour designation                  | Crystal Black                                                                                        |
| With lighting                       | No                                                                                                   |
| Number of washbasins on vanity unit | 1                                                                                                    |
| Smart home compatible               | No                                                                                                   |

1

# TECHNICAL DRAWINGS

## A88900B3



### A88900B3