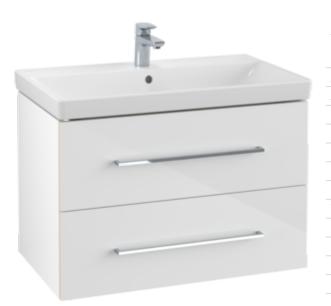

# AVENTO VANITY UNIT ANGULAR

#### PRODUCT INFORMATION

| Article title                                                                                                                                         | Villeroy & Boch Avento Vanity unit,<br>2 pull-out compartments, 780 x 514<br>x 452 mm, Crystal White                             |
|-------------------------------------------------------------------------------------------------------------------------------------------------------|----------------------------------------------------------------------------------------------------------------------------------|
| Article number                                                                                                                                        | A89100B4                                                                                                                         |
| Assembly / Assembly type                                                                                                                              | wall-mounted                                                                                                                     |
| Type of opening                                                                                                                                       | 2 pull-out compartments                                                                                                          |
| Equipment                                                                                                                                             | 2 x pull-out compartment                                                                                                         |
| Scope of delivery                                                                                                                                     | 1 x vanity unit 1 x fastening set                                                                                                |
| Position of washbasin                                                                                                                                 | washbasin on the middle                                                                                                          |
| Depth in mm                                                                                                                                           | 452                                                                                                                              |
| Width in mm                                                                                                                                           | 780                                                                                                                              |
| Height in mm                                                                                                                                          | 514                                                                                                                              |
| Collection                                                                                                                                            | Avento                                                                                                                           |
| Product designation                                                                                                                                   | Vanity unit                                                                                                                      |
| Suitable for                                                                                                                                          |                                                                                                                                  |
| Suitable Iol                                                                                                                                          | selected vanity washbasins                                                                                                       |
| Function                                                                                                                                              | with SoftClosing                                                                                                                 |
|                                                                                                                                                       | -                                                                                                                                |
| Function                                                                                                                                              | with SoftClosing                                                                                                                 |
| Function<br>Material front                                                                                                                            | with SoftClosing<br>MDF                                                                                                          |
| Function<br>Material front<br>Surface of front                                                                                                        | with SoftClosing<br>MDF<br>Acrylic layer                                                                                         |
| Function<br>Material front<br>Surface of front<br>Material body                                                                                       | with SoftClosing<br>MDF<br>Acrylic layer<br>MDF                                                                                  |
| Function<br>Material front<br>Surface of front<br>Material body<br>Surface of body                                                                    | with SoftClosing<br>MDF<br>Acrylic layer<br>MDF<br>Acrylic layer                                                                 |
| Function<br>Material front<br>Surface of front<br>Material body<br>Surface of body<br>Other material                                                  | with SoftClosing<br>MDF<br>Acrylic layer<br>MDF<br>Acrylic layer<br>Handle: Chrome                                               |
| Function<br>Material front<br>Surface of front<br>Material body<br>Surface of body<br>Other material<br>other surfaces                                | with SoftClosing<br>MDF<br>Acrylic layer<br>MDF<br>Acrylic layer<br>Handle: Chrome<br>Handle: glossy                             |
| Function<br>Material front<br>Surface of front<br>Material body<br>Surface of body<br>Other material<br>other surfaces<br>Shape                       | with SoftClosing<br>MDF<br>Acrylic layer<br>MDF<br>Acrylic layer<br>Handle: Chrome<br>Handle: glossy<br>Angular                  |
| Function<br>Material front<br>Surface of front<br>Material body<br>Surface of body<br>Other material<br>other surfaces<br>Shape<br>Colour designation | with SoftClosing<br>MDF<br>Acrylic layer<br>MDF<br>Acrylic layer<br>Handle: Chrome<br>Handle: glossy<br>Angular<br>Crystal White |