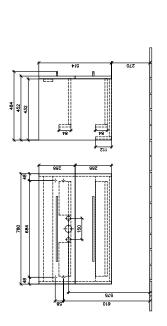

other surfaces                                | with SoftClosing<br>MDF<br>Acrylic layer<br>MDF<br>Acrylic layer<br>Handle: Chrome<br>Handle: glossy                             |
| Function<br>Material front<br>Surface of front<br>Material body<br>Surface of body<br>Other material<br>other surfaces<br>Shape                       | with SoftClosing<br>MDF<br>Acrylic layer<br>MDF<br>Acrylic layer<br>Handle: Chrome<br>Handle: glossy<br>Angular                  |
| Function<br>Material front<br>Surface of front<br>Material body<br>Surface of body<br>Other material<br>other surfaces<br>Shape<br>Colour designation | with SoftClosing<br>MDF<br>Acrylic layer<br>MDF<br>Acrylic layer<br>Handle: Chrome<br>Handle: glossy<br>Angular<br>Crystal White |

# TECHNICAL DRAWINGS

## A89100B4



## A89100B4