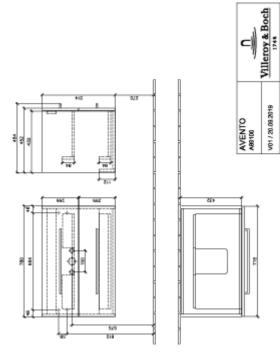

er material<br>other surfaces                                | with SoftClosing<br>MDF<br>Acrylic layer<br>MDF<br>Acrylic layer<br>Handle: Chrome<br>Handle: glossy                             |
| Function<br>Material front<br>Surface of front<br>Material body<br>Surface of body<br>Other material<br>other surfaces<br>Shape                       | with SoftClosing<br>MDF<br>Acrylic layer<br>MDF<br>Acrylic layer<br>Handle: Chrome<br>Handle: glossy<br>Angular                  |
| Function<br>Material front<br>Surface of front<br>Material body<br>Surface of body<br>Other material<br>other surfaces<br>Shape<br>Colour designation | with SoftClosing<br>MDF<br>Acrylic layer<br>MDF<br>Acrylic layer<br>Handle: Chrome<br>Handle: glossy<br>Angular<br>Crystal White |

# TECHNICAL DRAWINGS

## A89100B4



## A89100B4