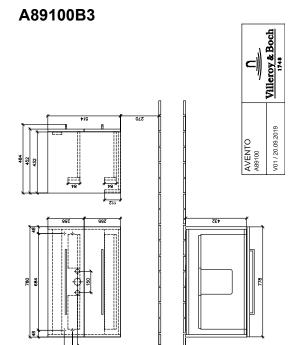

|
| Shape                               | Angular                                                                                              |
| Colour designation                  | Crystal Black                                                                                        |
| With lighting                       | No                                                                                                   |
| Number of washbasins on vanity unit | 1                                                                                                    |
| Smart home compatible               | No                                                                                                   |

1

## TECHNICAL DRAWINGS

## A89100B3