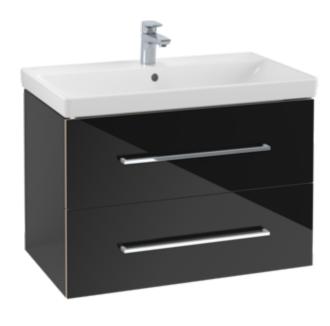

## PRODUCT INFORMATION

| Article title                       | Villeroy & Boch Avento Vanity unit,<br>2 pull-out compartments, 780 x 514<br>x 452 mm, Crystal Black |
|-------------------------------------|------------------------------------------------------------------------------------------------------|
| Article number                      | A89100B3                                                                                             |
| Assembly / Assembly type            | wall-mounted                                                                                         |
| Type of opening                     | 2 pull-out compartments                                                                              |
| Equipment                           | 2 x pull-out compartment                                                                             |
| Scope of delivery                   | 1 x vanity unit 1 x fastening set                                                                    |
| Position of washbasin               | washbasin on the middle                                                                              |
| Depth in mm                         | 452                                                                                                  |
| Width in mm                         | 780                                                                                                  |
| Height in mm                        | 514                                                                                                  |
| Collection                          | Avento                                                                                               |
| Product designation                 | Vanity unit                                                                                          |
| Suitable for                        | selected vanity washbasins                                                                           |
| Function                            | with SoftClosing                                                                                     |
| Material front                      | MDF                                                                                                  |
| Surface of front                    | Acrylic layer                                                                                        |
| Material body                       | MDF                                                                                                  |
| Surface of body                     | Acrylic layer                                                                                        |
| Other material                      | Handle: Chrome                                                                                       |
| other surfaces                      | Handle: glossy                                                                                       |
| Shape                               | Angular                                                                                              |
| Colour designation                  | Crystal Black                                                                                        |
| With lighting                       | No                                                                                                   |
| Number of washbasins on vanity unit | 1                                                                                                    |
| Smart home compatible               | No                                                                                                   |