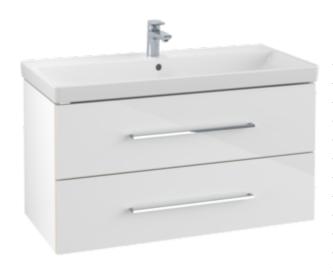

### PRODUCT INFORMATION

| Article title                       | Villeroy & Boch Avento Vanity unit,<br>2 pull-out compartments, 980 x 514<br>x 452 mm, Crystal White |
|-------------------------------------|------------------------------------------------------------------------------------------------------|
| Article number                      | A89200B4                                                                                             |
| Assembly / Assembly type            | wall-mounted                                                                                         |
| Type of opening                     | 2 pull-out compartments                                                                              |
| Equipment                           | 2 x pull-out compartment                                                                             |
| Scope of delivery                   | 1 x vanity unit 1 x fastening set                                                                    |
| Position of washbasin               | washbasin on the middle                                                                              |
| Depth in mm                         | 452                                                                                                  |
| Width in mm                         | 980                                                                                                  |
| Height in mm                        | 514                                                                                                  |
| Collection                          | Avento                                                                                               |
| Product designation                 | Vanity unit                                                                                          |
| Suitable for                        | selected vanity washbasins                                                                           |
| Function                            | with SoftClosing                                                                                     |
| Material front                      | MDF                                                                                                  |
| Surface of front                    | Acrylic layer                                                                                        |
| Material body                       | MDF                                                                                                  |
| Surface of body                     | Acrylic layer                                                                                        |
| Other material                      | Handle: Chrome                                                                                       |
| other surfaces                      | Handle: glossy                                                                                       |
| Shape                               | Angular                                                                                              |
| Colour designation                  | Crystal White                                                                                        |
| With lighting                       | No                                                                                                   |
| Number of washbasins on vanity unit | 1                                                                                                    |
| Smart home compatible               | No                                                                                                   |