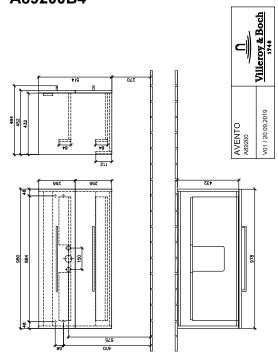

|
| Shape                               | Angular                                                                                              |
| Colour designation                  | Crystal White                                                                                        |
| With lighting                       | No                                                                                                   |
| Number of washbasins on vanity unit | 1                                                                                                    |
| Smart home compatible               | No                                                                                                   |

1

# TECHNICAL DRAWINGS

# A89200B4



#### A89200B4