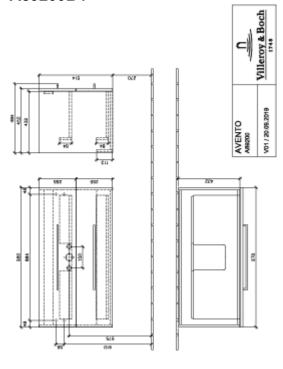

|
| Shape                               | Angular                                                                                              |
| Colour designation                  | Crystal White                                                                                        |
| With lighting                       | No                                                                                                   |
| Number of washbasins on vanity unit | 1                                                                                                    |
| Smart home compatible               | No                                                                                                   |

1

# TECHNICAL DRAWINGS

# A89200B4



#### A89200B4