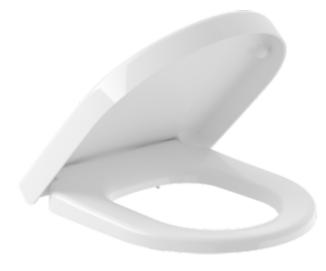

## SUBWAY 2.0 TOILET SEAT AND COVER COMPACT OVAL

## PRODUCT INFORMATION

| Article title       | Villeroy & Boch Subway 2.0 Toilet seat and cover Compact, with automatic lowering mechanism (SoftClosing), with removable seat (QuickRelease), White Alpin |
|---------------------|------------------------------------------------------------------------------------------------------------------------------------------------------------|
| Article number      | 9M69S101                                                                                                                                                   |
| Scope of delivery   | 1 x toilet seat and cover                                                                                                                                  |
| Depth in mm         | 415                                                                                                                                                        |
| Width in mm         | 360                                                                                                                                                        |
| Height in mm        | 55                                                                                                                                                         |
| Collection          | Subway 2.0                                                                                                                                                 |
| Product designation | Toilet seat and cover Compact                                                                                                                              |
| Function            | with automatic lowering                                                                                                                                    |
|                     | mechanism (SoftClosing) • with removable seat (QuickRelease)                                                                                               |
| Material            | <ul> <li>with removable seat</li> </ul>                                                                                                                    |
| Material surface    | with removable seat     (QuickRelease)                                                                                                                     |
| THA COTTON          | with removable seat<br>(QuickRelease)  Duroplast                                                                                                           |
| surface             | with removable seat (QuickRelease)  Duroplast glossy                                                                                                       |
| surface<br>Shape    | with removable seat (QuickRelease)  Duroplast glossy Oval                                                                                                  |