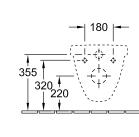

### TECHNICAL DRAWINGS

#### 5660HR01

# 5660HR01

### PRODUCT INFORMATION

| Article title                                                                   | Villeroy & Boch O.novo Combi-<br>Pack, wall-mounted, with<br>DirectFlush, White Alpin                                   |
|---------------------------------------------------------------------------------|-------------------------------------------------------------------------------------------------------------------------|
| Article number                                                                  | 5660HR01                                                                                                                |
| Assembly / Assembly type                                                        | wall-mounted                                                                                                            |
| Assembly instructions                                                           | not suitable for installation with flush valves                                                                         |
| Scope of delivery                                                               | 1 x washdown toilet, rimless 1 x toilet seat and cover                                                                  |
| Depth in mm                                                                     | 560                                                                                                                     |
| Width in mm                                                                     | 360                                                                                                                     |
| Height in mm                                                                    | 350                                                                                                                     |
| Collection                                                                      | O.novo                                                                                                                  |
| Product designation                                                             | Combi-Pack                                                                                                              |
| Suitable for                                                                    | Concealed cistern                                                                                                       |
| Innovative flushing technology (with TwistFlush)                                | No                                                                                                                      |
| Flush volume I                                                                  | 3 / 4,5 l                                                                                                               |
| Wall-mounted - floor-standing                                                   | wall-mounted                                                                                                            |
| Function                                                                        | <ul> <li>with automatic lowering<br/>mechanism (SoftClosing)</li> <li>with removable seat<br/>(QuickRelease)</li> </ul> |
| Material                                                                        | Sanitary ceramics                                                                                                       |
| Other material                                                                  | Toilet seat and cover: Duroplast                                                                                        |
| other surfaces                                                                  | Toilet seat and cover: glossy                                                                                           |
| Shape                                                                           | Oval                                                                                                                    |
| Colour designation                                                              | White Alpin                                                                                                             |
| other colour designations                                                       |                                                                                                                         |
| Antibacterial surface (with                                                     | Toilet seat and cover: White Alpin                                                                                      |
| AntiBac)                                                                        |                                                                                                                         |
|                                                                                 | Toilet seat and cover: White Alpin                                                                                      |
| AntiBac)<br>Easy surface cleaning                                               | Toilet seat and cover: White Alpin<br>No                                                                                |
| AntiBac)<br>Easy surface cleaning<br>(CeramicPlus)                              | Toilet seat and cover: White Alpin<br>No                                                                                |
| AntiBac)<br>Easy surface cleaning<br>(CeramicPlus)<br>Rimless (mit DirectFlush) | Toilet seat and cover: White Alpin<br>No<br>Yes                                                                         |