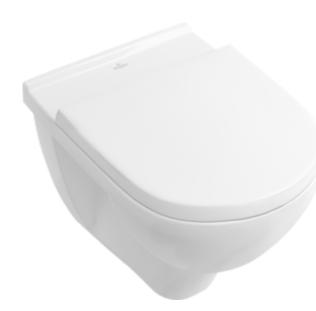

### PRODUCT INFORMATION

| Article title                                                                   | Villeroy & Boch O.novo Combi-<br>Pack, wall-mounted, with<br>DirectFlush, White Alpin                                   |
|---------------------------------------------------------------------------------|-------------------------------------------------------------------------------------------------------------------------|
| Article number                                                                  | 5660HR01                                                                                                                |
| Assembly / Assembly type                                                        | wall-mounted                                                                                                            |
| Assembly instructions                                                           | not suitable for installation with flush valves                                                                         |
| Scope of delivery                                                               | 1 x washdown toilet, rimless 1 x toilet seat and cover                                                                  |
| Depth in mm                                                                     | 560                                                                                                                     |
| Width in mm                                                                     | 360                                                                                                                     |
| Height in mm                                                                    | 350                                                                                                                     |
| Collection                                                                      | O.novo                                                                                                                  |
| Product designation                                                             | Combi-Pack                                                                                                              |
| Suitable for                                                                    | Concealed cistern                                                                                                       |
| Innovative flushing technology (with TwistFlush)                                | No                                                                                                                      |
| Flush volume I                                                                  | 3 / 4,5 l                                                                                                               |
| Wall-mounted - floor-standing                                                   | wall-mounted                                                                                                            |
| Function                                                                        | <ul> <li>with automatic lowering<br/>mechanism (SoftClosing)</li> <li>with removable seat<br/>(QuickRelease)</li> </ul> |
| Material                                                                        | Sanitary ceramics                                                                                                       |
| Other material                                                                  | Toilet seat and cover: Duroplast                                                                                        |
| other surfaces                                                                  | Toilet seat and cover: glossy                                                                                           |
| Shape                                                                           | Oval                                                                                                                    |
| Colour designation                                                              | White Alpin                                                                                                             |
| other colour designations                                                       |                                                                                                                         |
| Antibacterial surface (with                                                     | Toilet seat and cover: White Alpin                                                                                      |
| AntiBac)                                                                        |                                                                                                                         |
|                                                                                 | Toilet seat and cover: White Alpin                                                                                      |
| AntiBac)<br>Easy surface cleaning                                               | Toilet seat and cover: White Alpin<br>No                                                                                |
| AntiBac)<br>Easy surface cleaning<br>(CeramicPlus)                              | Toilet seat and cover: White Alpin<br>No                                                                                |
| AntiBac)<br>Easy surface cleaning<br>(CeramicPlus)<br>Rimless (mit DirectFlush) | Toilet seat and cover: White Alpin<br>No<br>Yes                                                                         |