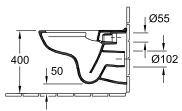

### TECHNICAL DRAWINGS

#### 5660HR01

# 5660HR01

### PRODUCT INFORMATION

| Article title                                                                   | Villeroy & Boch O.novo Combi-<br>Pack, wall-mounted, with<br>DirectFlush, White Alpin                                   |
|---------------------------------------------------------------------------------|-------------------------------------------------------------------------------------------------------------------------|
| Article number                                                                  | 5660HR01                                                                                                                |
| Assembly / Assembly type                                                        | wall-mounted                                                                                                            |
| Assembly instructions                                                           | not suitable for installation with flush valves                                                                         |
| Scope of delivery                                                               | 1 x washdown toilet, rimless 1 x toilet seat and cover                                                                  |
| Depth in mm                                                                     | 560                                                                                                                     |
| Width in mm                                                                     | 360                                                                                                                     |
| Height in mm                                                                    | 350                                                                                                                     |
| Collection                                                                      | O.novo                                                                                                                  |
| Product designation                                                             | Combi-Pack                                                                                                              |
| Suitable for                                                                    | Concealed cistern                                                                                                       |
| Innovative flushing technology (with TwistFlush)                                | No                                                                                                                      |
| Flush volume I                                                                  | 3 / 4,5 l                                                                                                               |
| Wall-mounted - floor-standing                                                   | wall-mounted                                                                                                            |
| Function                                                                        | <ul> <li>with automatic lowering<br/>mechanism (SoftClosing)</li> <li>with removable seat<br/>(QuickRelease)</li> </ul> |
| Material                                                                        | Sanitary ceramics                                                                                                       |
| Other material                                                                  | Toilet seat and cover: Duroplast                                                                                        |
| other surfaces                                                                  | Toilet seat and cover: glossy                                                                                           |
| Shape                                                                           | Oval                                                                                                                    |
| Colour designation                                                              | White Alpin                                                                                                             |
| other colour designations                                                       |                                                                                                                         |
| Antibacterial surface (with                                                     | Toilet seat and cover: White Alpin                                                                                      |
| AntiBac)                                                                        |                                                                                                                         |
|                                                                                 | Toilet seat and cover: White Alpin                                                                                      |
| AntiBac)<br>Easy surface cleaning                                               | Toilet seat and cover: White Alpin<br>No                                                                                |
| AntiBac)<br>Easy surface cleaning<br>(CeramicPlus)                              | Toilet seat and cover: White Alpin<br>No                                                                                |
| AntiBac)<br>Easy surface cleaning<br>(CeramicPlus)<br>Rimless (mit DirectFlush) | Toilet seat and cover: White Alpin<br>No<br>Yes                                                                         |