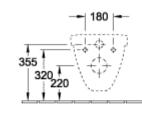

### TECHNICAL DRAWINGS

#### 5660HR01

# 5660HR01

### PRODUCT INFORMATION

| Article title                                                                   | Villeroy & Boch O.novo Combi-<br>Pack, wall-mounted, with<br>DirectFlush, White Alpin                                   |
|---------------------------------------------------------------------------------|-------------------------------------------------------------------------------------------------------------------------|
| Article number                                                                  | 5660HR01                                                                                                                |
| Assembly / Assembly type                                                        | wall-mounted                                                                                                            |
| Assembly instructions                                                           | not suitable for installation with flush valves                                                                         |
| Scope of delivery                                                               | 1 x washdown toilet, rimless 1 x toilet seat and cover                                                                  |
| Depth in mm                                                                     | 560                                                                                                                     |
| Width in mm                                                                     | 360                                                                                                                     |
| Height in mm                                                                    | 350                                                                                                                     |
| Collection                                                                      | O.novo                                                                                                                  |
| Product designation                                                             | Combi-Pack                                                                                                              |
| Suitable for                                                                    | Concealed cistern                                                                                                       |
| Innovative flushing technology (with TwistFlush)                                | No                                                                                                                      |
| Flush volume I                                                                  | 3 / 4,5 l                                                                                                               |
| Wall-mounted - floor-standing                                                   | wall-mounted                                                                                                            |
| Function                                                                        | <ul> <li>with automatic lowering<br/>mechanism (SoftClosing)</li> <li>with removable seat<br/>(QuickRelease)</li> </ul> |
| Material                                                                        | Sanitary ceramics                                                                                                       |
| Other material                                                                  | Toilet seat and cover: Duroplast                                                                                        |
| other surfaces                                                                  | Toilet seat and cover: glossy                                                                                           |
| Shape                                                                           | Oval                                                                                                                    |
| Colour designation                                                              | White Alpin                                                                                                             |
| other colour designations                                                       |                                                                                                                         |
| Antibacterial surface (with                                                     | Toilet seat and cover: White Alpin                                                                                      |
| AntiBac)                                                                        |                                                                                                                         |
|                                                                                 | Toilet seat and cover: White Alpin                                                                                      |
| AntiBac)<br>Easy surface cleaning                                               | Toilet seat and cover: White Alpin<br>No                                                                                |
| AntiBac)<br>Easy surface cleaning<br>(CeramicPlus)                              | Toilet seat and cover: White Alpin<br>No                                                                                |
| AntiBac)<br>Easy surface cleaning<br>(CeramicPlus)<br>Rimless (mit DirectFlush) | Toilet seat and cover: White Alpin<br>No<br>Yes                                                                         |