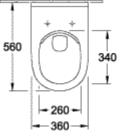

### TECHNICAL DRAWINGS

#### 5660HR01

# 5660HR01

### PRODUCT INFORMATION

| Article title                                                                   | Villeroy & Boch O.novo Combi-<br>Pack, wall-mounted, with<br>DirectFlush, White Alpin                                   |
|---------------------------------------------------------------------------------|-------------------------------------------------------------------------------------------------------------------------|
| Article number                                                                  | 5660HR01                                                                                                                |
| Assembly / Assembly type                                                        | wall-mounted                                                                                                            |
| Assembly instructions                                                           | not suitable for installation with flush valves                                                                         |
| Scope of delivery                                                               | 1 x washdown toilet, rimless 1 x toilet seat and cover                                                                  |
| Depth in mm                                                                     | 560                                                                                                                     |
| Width in mm                                                                     | 360                                                                                                                     |
| Height in mm                                                                    | 350                                                                                                                     |
| Collection                                                                      | O.novo                                                                                                                  |
| Product designation                                                             | Combi-Pack                                                                                                              |
| Suitable for                                                                    | Concealed cistern                                                                                                       |
| Innovative flushing technology (with TwistFlush)                                | No                                                                                                                      |
| Flush volume I                                                                  | 3 / 4,5 l                                                                                                               |
| Wall-mounted - floor-standing                                                   | wall-mounted                                                                                                            |
| Function                                                                        | <ul> <li>with automatic lowering<br/>mechanism (SoftClosing)</li> <li>with removable seat<br/>(QuickRelease)</li> </ul> |
| Material                                                                        | Sanitary ceramics                                                                                                       |
| Other material                                                                  | Toilet seat and cover: Duroplast                                                                                        |
| other surfaces                                                                  | Toilet seat and cover: glossy                                                                                           |
| Shape                                                                           | Oval                                                                                                                    |
| Colour designation                                                              | White Alpin                                                                                                             |
| other colour designations                                                       |                                                                                                                         |
| Antibacterial surface (with                                                     | Toilet seat and cover: White Alpin                                                                                      |
| AntiBac)                                                                        |                                                                                                                         |
|                                                                                 | Toilet seat and cover: White Alpin                                                                                      |
| AntiBac)<br>Easy surface cleaning                                               | Toilet seat and cover: White Alpin<br>No                                                                                |
| AntiBac)<br>Easy surface cleaning<br>(CeramicPlus)                              | Toilet seat and cover: White Alpin<br>No                                                                                |
| AntiBac)<br>Easy surface cleaning<br>(CeramicPlus)<br>Rimless (mit DirectFlush) | Toilet seat and cover: White Alpin<br>No<br>Yes                                                                         |