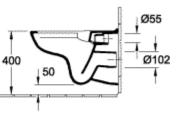

### TECHNICAL DRAWINGS

#### 5660HR01

# 5660HR01

### PRODUCT INFORMATION

| Article title                                                                   | Villeroy & Boch O.novo Combi-<br>Pack, wall-mounted, with<br>DirectFlush, White Alpin                                   |
|---------------------------------------------------------------------------------|-------------------------------------------------------------------------------------------------------------------------|
| Article number                                                                  | 5660HR01                                                                                                                |
| Assembly / Assembly type                                                        | wall-mounted                                                                                                            |
| Assembly instructions                                                           | not suitable for installation with flush valves                                                                         |
| Scope of delivery                                                               | 1 x washdown toilet, rimless 1 x toilet seat and cover                                                                  |
| Depth in mm                                                                     | 560                                                                                                                     |
| Width in mm                                                                     | 360                                                                                                                     |
| Height in mm                                                                    | 350                                                                                                                     |
| Collection                                                                      | O.novo                                                                                                                  |
| Product designation                                                             | Combi-Pack                                                                                                              |
| Suitable for                                                                    | Concealed cistern                                                                                                       |
| Innovative flushing technology (with TwistFlush)                                | No                                                                                                                      |
| Flush volume I                                                                  | 3 / 4,5 l                                                                                                               |
| Wall-mounted - floor-standing                                                   | wall-mounted                                                                                                            |
| Function                                                                        | <ul> <li>with automatic lowering<br/>mechanism (SoftClosing)</li> <li>with removable seat<br/>(QuickRelease)</li> </ul> |
| Material                                                                        | Sanitary ceramics                                                                                                       |
| Other material                                                                  | Toilet seat and cover: Duroplast                                                                                        |
| other surfaces                                                                  | Toilet seat and cover: glossy                                                                                           |
| Shape                                                                           | Oval                                                                                                                    |
| Colour designation                                                              | White Alpin                                                                                                             |
| other colour designations                                                       |                                                                                                                         |
| Antibacterial surface (with                                                     | Toilet seat and cover: White Alpin                                                                                      |
| AntiBac)                                                                        |                                                                                                                         |
|                                                                                 | Toilet seat and cover: White Alpin                                                                                      |
| AntiBac)<br>Easy surface cleaning                                               | Toilet seat and cover: White Alpin<br>No                                                                                |
| AntiBac)<br>Easy surface cleaning<br>(CeramicPlus)                              | Toilet seat and cover: White Alpin<br>No                                                                                |
| AntiBac)<br>Easy surface cleaning<br>(CeramicPlus)<br>Rimless (mit DirectFlush) | Toilet seat and cover: White Alpin<br>No<br>Yes                                                                         |