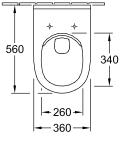

### TECHNICAL DRAWINGS

#### 5660HR01

# 5660HR01

### PRODUCT INFORMATION

| Article title                                                                   | Villeroy & Boch O.novo Combi-<br>Pack, wall-mounted, with<br>DirectFlush, White Alpin                                   |
|---------------------------------------------------------------------------------|-------------------------------------------------------------------------------------------------------------------------|
| Article number                                                                  | 5660HR01                                                                                                                |
| Assembly / Assembly type                                                        | wall-mounted                                                                                                            |
| Assembly instructions                                                           | not suitable for installation with flush valves                                                                         |
| Scope of delivery                                                               | 1 x washdown toilet, rimless 1 x toilet seat and cover                                                                  |
| Depth in mm                                                                     | 560                                                                                                                     |
| Width in mm                                                                     | 360                                                                                                                     |
| Height in mm                                                                    | 350                                                                                                                     |
| Collection                                                                      | O.novo                                                                                                                  |
| Product designation                                                             | Combi-Pack                                                                                                              |
| Suitable for                                                                    | Concealed cistern                                                                                                       |
| Innovative flushing technology (with TwistFlush)                                | No                                                                                                                      |
| Flush volume I                                                                  | 3 / 4,5 l                                                                                                               |
| Wall-mounted - floor-standing                                                   | wall-mounted                                                                                                            |
| Function                                                                        | <ul> <li>with automatic lowering<br/>mechanism (SoftClosing)</li> <li>with removable seat<br/>(QuickRelease)</li> </ul> |
| Material                                                                        | Sanitary ceramics                                                                                                       |
| Other material                                                                  | Toilet seat and cover: Duroplast                                                                                        |
| other surfaces                                                                  | Toilet seat and cover: glossy                                                                                           |
| Shape                                                                           | Oval                                                                                                                    |
| Colour designation                                                              | White Alpin                                                                                                             |
| other colour designations                                                       |                                                                                                                         |
| Antibacterial surface (with                                                     | Toilet seat and cover: White Alpin                                                                                      |
| AntiBac)                                                                        |                                                                                                                         |
|                                                                                 | Toilet seat and cover: White Alpin                                                                                      |
| AntiBac)<br>Easy surface cleaning                                               | Toilet seat and cover: White Alpin<br>No                                                                                |
| AntiBac)<br>Easy surface cleaning<br>(CeramicPlus)                              | Toilet seat and cover: White Alpin<br>No                                                                                |
| AntiBac)<br>Easy surface cleaning<br>(CeramicPlus)<br>Rimless (mit DirectFlush) | Toilet seat and cover: White Alpin<br>No<br>Yes                                                                         |