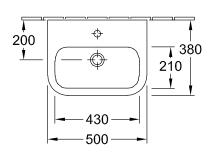

## PRODUCT INFORMATION

| Article title                        | Villeroy & Boch Architectura<br>Handwashbasin, 500 x 380 x 150<br>mm, White Alpin, with overflow,<br>unpolished |
|--------------------------------------|-----------------------------------------------------------------------------------------------------------------|
| Article number                       | 43735001                                                                                                        |
| Assembly / Assembly type             | wall-mounted                                                                                                    |
| Scope of delivery                    | 1 x handwashbasin                                                                                               |
| Depth in mm                          | 380                                                                                                             |
| Width in mm                          | 500                                                                                                             |
| Height in mm                         | 150                                                                                                             |
| Interior depth                       | 100                                                                                                             |
| Collection                           | Architectura                                                                                                    |
| Product designation                  | Handwashbasin                                                                                                   |
| Suitable for                         | 1-hole mixer                                                                                                    |
| Material                             | Sanitary ceramics                                                                                               |
| surface                              | glossy                                                                                                          |
| With overflow                        | Yes                                                                                                             |
| Shape                                | Rectangle                                                                                                       |
| Colour designation                   | White Alpin                                                                                                     |
| Antibacterial surface (with AntiBac) | No                                                                                                              |
| Easy surface cleaning (CeramicPlus)  | No                                                                                                              |
| Number of tap holes punched through  | 1                                                                                                               |
| Underside of washbasin               | unpolished                                                                                                      |
| Number of bowls                      | 1                                                                                                               |