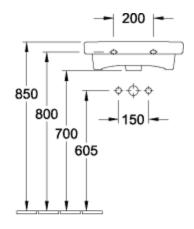

rial surface (with AntiBac) | No                                                                                                              |
| Easy surface cleaning (CeramicPlus)  | No                                                                                                              |
| Number of tap holes punched through  | 1                                                                                                               |
| Underside of washbasin               | unpolished                                                                                                      |
| Number of bowls                      | 1                                                                                                               |

1

## TECHNICAL DRAWINGS

#### 







####