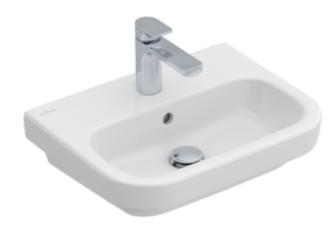

# ARCHITECTURA HANDWASHBASIN RECTANGLE

## PRODUCT INFORMATION

| Article title                        | Villeroy & Boch Architectura<br>Handwashbasin, 500 x 380 x 150<br>mm, White Alpin, with overflow,<br>unpolished |
|--------------------------------------|-----------------------------------------------------------------------------------------------------------------|
| Article number                       | 43735001                                                                                                        |
| Assembly / Assembly type             | wall-mounted                                                                                                    |
| Scope of delivery                    | 1 x handwashbasin                                                                                               |
| Depth in mm                          | 380                                                                                                             |
| Width in mm                          | 500                                                                                                             |
| Height in mm                         | 150                                                                                                             |
| Interior depth                       | 100                                                                                                             |
| Collection                           | Architectura                                                                                                    |
| Product designation                  | Handwashbasin                                                                                                   |
| Suitable for                         | 1-hole mixer                                                                                                    |
| Material                             | Sanitary ceramics                                                                                               |
| surface                              | glossy                                                                                                          |
| With overflow                        | Yes                                                                                                             |
| Shape                                | Rectangle                                                                                                       |
| Colour designation                   | White Alpin                                                                                                     |
| Antibacterial surface (with AntiBac) | No                                                                                                              |
| Easy surface cleaning (CeramicPlus)  | No                                                                                                              |
| Number of tap holes punched through  | 1                                                                                                               |
| Underside of washbasin               | unpolished                                                                                                      |
| Number of bowls                      | 1                                                                                                               |