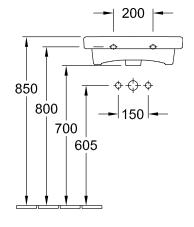

## PRODUCT INFORMATION

| Article title                        | Villeroy & Boch Architectura<br>Handwashbasin, 500 x 380 x 150<br>mm, White Alpin, with overflow,<br>unpolished |
|--------------------------------------|-----------------------------------------------------------------------------------------------------------------|
| Article number                       | 43735001                                                                                                        |
| Assembly / Assembly type             | wall-mounted                                                                                                    |
| Scope of delivery                    | 1 x handwashbasin                                                                                               |
| Depth in mm                          | 380                                                                                                             |
| Width in mm                          | 500                                                                                                             |
| Height in mm                         | 150                                                                                                             |
| Interior depth                       | 100                                                                                                             |
| Collection                           | Architectura                                                                                                    |
| Product designation                  | Handwashbasin                                                                                                   |
| Suitable for                         | 1-hole mixer                                                                                                    |
| Material                             | Sanitary ceramics                                                                                               |
| surface                              | glossy                                                                                                          |
| With overflow                        | Yes                                                                                                             |
| Shape                                | Rectangle                                                                                                       |
| Colour designation                   | White Alpin                                                                                                     |
| Antibacterial surface (with AntiBac) | No                                                                                                              |
| Easy surface cleaning (CeramicPlus)  | No                                                                                                              |
| Number of tap holes punched through  | 1                                                                                                               |
| Underside of washbasin               | unpolished                                                                                                      |
| Number of bowls                      | 1                                                                                                               |