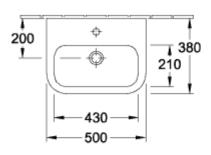

terial surface (with AntiBac) | No                                                                                                              |
| Easy surface cleaning (CeramicPlus)  | No                                                                                                              |
| Number of tap holes punched through  | 1                                                                                                               |
| Underside of washbasin               | unpolished                                                                                                      |
| Number of bowls                      | 1                                                                                                               |

1

## TECHNICAL DRAWINGS

#### 







####