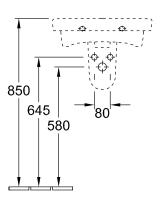

## PRODUCT INFORMATION

| Article title                        | Villeroy & Boch Architectura<br>Handwashbasin, 500 x 380 x 150<br>mm, White Alpin, with overflow,<br>unpolished |
|--------------------------------------|-----------------------------------------------------------------------------------------------------------------|
| Article number                       | 43735001                                                                                                        |
| Assembly / Assembly type             | wall-mounted                                                                                                    |
| Scope of delivery                    | 1 x handwashbasin                                                                                               |
| Depth in mm                          | 380                                                                                                             |
| Width in mm                          | 500                                                                                                             |
| Height in mm                         | 150                                                                                                             |
| Interior depth                       | 100                                                                                                             |
| Collection                           | Architectura                                                                                                    |
| Product designation                  | Handwashbasin                                                                                                   |
| Suitable for                         | 1-hole mixer                                                                                                    |
| Material                             | Sanitary ceramics                                                                                               |
| surface                              | glossy                                                                                                          |
| With overflow                        | Yes                                                                                                             |
| Shape                                | Rectangle                                                                                                       |
| Colour designation                   | White Alpin                                                                                                     |
| Antibacterial surface (with AntiBac) | No                                                                                                              |
| Easy surface cleaning (CeramicPlus)  | No                                                                                                              |
| Number of tap holes punched through  | 1                                                                                                               |
| Underside of washbasin               | unpolished                                                                                                      |
| Number of bowls                      | 1                                                                                                               |