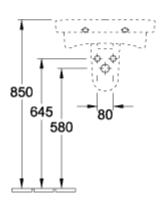

al surface (with AntiBac) | No                                                                                                              |
| Easy surface cleaning (CeramicPlus)  | No                                                                                                              |
| Number of tap holes punched through  | 1                                                                                                               |
| Underside of washbasin               | unpolished                                                                                                      |
| Number of bowls                      | 1                                                                                                               |

1

## TECHNICAL DRAWINGS

#### 







####