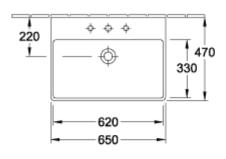

### PRODUCT INFORMATION

| Article title                        | Villeroy & Boch Avento<br>Washbasins, 650 x 470 x 180 mm,<br>White Alpin, with overflow,<br>unpolished |
|--------------------------------------|--------------------------------------------------------------------------------------------------------|
| Article number                       | 41586501                                                                                               |
| Assembly / Assembly type             | wall-mounted                                                                                           |
| Scope of delivery                    | 1 x washbasin                                                                                          |
| Depth in mm                          | 470                                                                                                    |
| Width in mm                          | 650                                                                                                    |
| Height in mm                         | 180                                                                                                    |
| Interior depth                       | 110                                                                                                    |
| Collection                           | Avento                                                                                                 |
| Product designation                  | Washbasins                                                                                             |
| Suitable for                         | 3-hole mixer, Matching Villeroy&Boch furniture                                                         |
| Material                             | Sanitary ceramics                                                                                      |
| surface                              | glossy                                                                                                 |
| With overflow                        | Yes                                                                                                    |
| Shape                                | Rectangle                                                                                              |
| Colour designation                   | White Alpin                                                                                            |
| Antibacterial surface (with AntiBac) | No                                                                                                     |
| Easy surface cleaning (CeramicPlus)  | No                                                                                                     |
| Number of tap holes punched through  | 1                                                                                                      |
| Number of tap holes pre-drilled      | 2                                                                                                      |
| Underside of washbasin               | unpolished                                                                                             |
| Number of bowls                      | 1                                                                                                      |

# TECHNICAL DRAWINGS