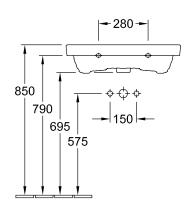

|
| Easy surface cleaning (CeramicPlus)  | No                                                                                                     |
| Number of tap holes punched through  | 1                                                                                                      |
| Number of tap holes pre-drilled      | 2                                                                                                      |
| Underside of washbasin               | unpolished                                                                                             |
| Number of bowls                      | 1                                                                                                      |

1

# TECHNICAL DRAWINGS

#### 









####