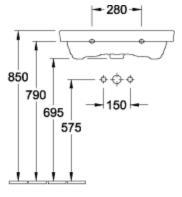

### PRODUCT INFORMATION

| Article title                        | Villeroy & Boch Avento<br>Washbasins, 650 x 470 x 180 mm,<br>White Alpin, with overflow,<br>unpolished |
|--------------------------------------|--------------------------------------------------------------------------------------------------------|
| Article number                       | 41586501                                                                                               |
| Assembly / Assembly type             | wall-mounted                                                                                           |
| Scope of delivery                    | 1 x washbasin                                                                                          |
| Depth in mm                          | 470                                                                                                    |
| Width in mm                          | 650                                                                                                    |
| Height in mm                         | 180                                                                                                    |
| Interior depth                       | 110                                                                                                    |
| Collection                           | Avento                                                                                                 |
| Product designation                  | Washbasins                                                                                             |
| Suitable for                         | 3-hole mixer, Matching Villeroy&Boch furniture                                                         |
| Material                             | Sanitary ceramics                                                                                      |
| surface                              | glossy                                                                                                 |
| With overflow                        | Yes                                                                                                    |
| Shape                                | Rectangle                                                                                              |
| Colour designation                   | White Alpin                                                                                            |
| Antibacterial surface (with AntiBac) | No                                                                                                     |
| Easy surface cleaning (CeramicPlus)  | No                                                                                                     |
| Number of tap holes punched through  | 1                                                                                                      |
| Number of tap holes pre-drilled      | 2                                                                                                      |
| Underside of washbasin               | unpolished                                                                                             |
| Number of bowls                      | 1                                                                                                      |

# TECHNICAL DRAWINGS