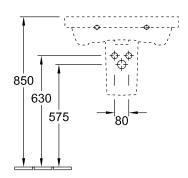

|
| Easy surface cleaning (CeramicPlus)  | No                                                                                                     |
| Number of tap holes punched through  | 1                                                                                                      |
| Number of tap holes pre-drilled      | 2                                                                                                      |
| Underside of washbasin               | unpolished                                                                                             |
| Number of bowls                      | 1                                                                                                      |

1

# TECHNICAL DRAWINGS

#### 









####