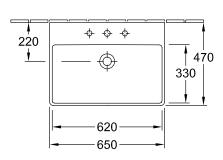

### PRODUCT INFORMATION

| Article title                        | Villeroy & Boch Avento<br>Washbasins, 650 x 470 x 180 mm,<br>White Alpin, with overflow,<br>unpolished |
|--------------------------------------|--------------------------------------------------------------------------------------------------------|
| Article number                       | 41586501                                                                                               |
| Assembly / Assembly type             | wall-mounted                                                                                           |
| Scope of delivery                    | 1 x washbasin                                                                                          |
| Depth in mm                          | 470                                                                                                    |
| Width in mm                          | 650                                                                                                    |
| Height in mm                         | 180                                                                                                    |
| Interior depth                       | 110                                                                                                    |
| Collection                           | Avento                                                                                                 |
| Product designation                  | Washbasins                                                                                             |
| Suitable for                         | 3-hole mixer, Matching Villeroy&Boch furniture                                                         |
| Material                             | Sanitary ceramics                                                                                      |
| surface                              | glossy                                                                                                 |
| With overflow                        | Yes                                                                                                    |
| Shape                                | Rectangle                                                                                              |
| Colour designation                   | White Alpin                                                                                            |
| Antibacterial surface (with AntiBac) | No                                                                                                     |
| Easy surface cleaning (CeramicPlus)  | No                                                                                                     |
| Number of tap holes punched through  | 1                                                                                                      |
| Number of tap holes pre-drilled      | 2                                                                                                      |
| Underside of washbasin               | unpolished                                                                                             |
| Number of bowls                      | 1                                                                                                      |

# TECHNICAL DRAWINGS

#### 