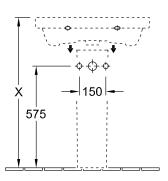

|
| Easy surface cleaning (CeramicPlus)  | No                                                                                                     |
| Number of tap holes punched through  | 1                                                                                                      |
| Number of tap holes pre-drilled      | 2                                                                                                      |
| Underside of washbasin               | unpolished                                                                                             |
| Number of bowls                      | 1                                                                                                      |

1

# TECHNICAL DRAWINGS

#### 









####