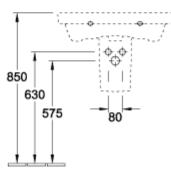

|
| Easy surface cleaning (CeramicPlus)  | No                                                                                                     |
| Number of tap holes punched through  | 1                                                                                                      |
| Number of tap holes pre-drilled      | 2                                                                                                      |
| Underside of washbasin               | unpolished                                                                                             |
| Number of bowls                      | 1                                                                                                      |

1

# TECHNICAL DRAWINGS

#### 









####