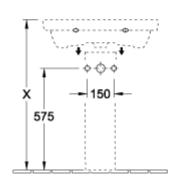

### PRODUCT INFORMATION

| Article title                        | Villeroy & Boch Avento<br>Washbasins, 650 x 470 x 180 mm,<br>White Alpin, with overflow,<br>unpolished |
|--------------------------------------|--------------------------------------------------------------------------------------------------------|
| Article number                       | 41586501                                                                                               |
| Assembly / Assembly type             | wall-mounted                                                                                           |
| Scope of delivery                    | 1 x washbasin                                                                                          |
| Depth in mm                          | 470                                                                                                    |
| Width in mm                          | 650                                                                                                    |
| Height in mm                         | 180                                                                                                    |
| Interior depth                       | 110                                                                                                    |
| Collection                           | Avento                                                                                                 |
| Product designation                  | Washbasins                                                                                             |
| Suitable for                         | 3-hole mixer, Matching Villeroy&Boch furniture                                                         |
| Material                             | Sanitary ceramics                                                                                      |
| surface                              | glossy                                                                                                 |
| With overflow                        | Yes                                                                                                    |
| Shape                                | Rectangle                                                                                              |
| Colour designation                   | White Alpin                                                                                            |
| Antibacterial surface (with AntiBac) | No                                                                                                     |
| Easy surface cleaning (CeramicPlus)  | No                                                                                                     |
| Number of tap holes punched through  | 1                                                                                                      |
| Number of tap holes pre-drilled      | 2                                                                                                      |
| Underside of washbasin               | unpolished                                                                                             |
| Number of bowls                      | 1                                                                                                      |

# TECHNICAL DRAWINGS