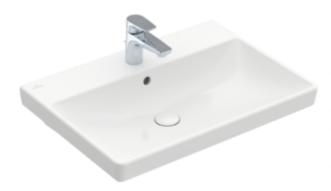

### PRODUCT INFORMATION

| Article title                        | Villeroy & Boch Avento<br>Washbasins, 650 x 470 x 180 mm,<br>White Alpin, with overflow,<br>unpolished |
|--------------------------------------|--------------------------------------------------------------------------------------------------------|
| Article number                       | 41586501                                                                                               |
| Assembly / Assembly type             | wall-mounted                                                                                           |
| Scope of delivery                    | 1 x washbasin                                                                                          |
| Depth in mm                          | 470                                                                                                    |
| Width in mm                          | 650                                                                                                    |
| Height in mm                         | 180                                                                                                    |
| Interior depth                       | 110                                                                                                    |
| Collection                           | Avento                                                                                                 |
| Product designation                  | Washbasins                                                                                             |
| Suitable for                         | 3-hole mixer, Matching Villeroy&Boch furniture                                                         |
| Material                             | Sanitary ceramics                                                                                      |
| surface                              | glossy                                                                                                 |
| With overflow                        | Yes                                                                                                    |
| Shape                                | Rectangle                                                                                              |
| Colour designation                   | White Alpin                                                                                            |
| Antibacterial surface (with AntiBac) | No                                                                                                     |
| Easy surface cleaning (CeramicPlus)  | No                                                                                                     |
| Number of tap holes punched through  | 1                                                                                                      |
| Number of tap holes pre-drilled      | 2                                                                                                      |
| Underside of washbasin               | unpolished                                                                                             |
| Number of bowls                      | 1                                                                                                      |