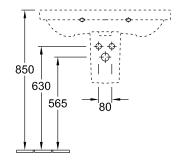

|
| Easy surface cleaning (CeramicPlus)  | No                                                                                                  |
| Number of tap holes punched through  | 1                                                                                                   |
| Number of tap holes pre-drilled      | 2                                                                                                   |
| Underside of washbasin               | unpolished                                                                                          |
| Number of bowls                      | 1                                                                                                   |

1

## TECHNICAL DRAWINGS

#### 









###