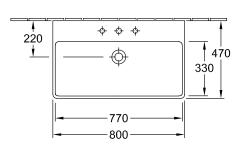

### PRODUCT INFORMATION

| Article title                        | Villeroy & Boch Avento Vanity washbasin, 800 x 470 x 165 mm, White Alpin, with overflow, unpolished |
|--------------------------------------|-----------------------------------------------------------------------------------------------------|
| Article number                       | 41568001                                                                                            |
| Assembly / Assembly type             | wall-mounted                                                                                        |
| Scope of delivery                    | 1 x vanity washbasin                                                                                |
| Depth in mm                          | 470                                                                                                 |
| Width in mm                          | 800                                                                                                 |
| Height in mm                         | 165                                                                                                 |
| Interior depth                       | 110                                                                                                 |
| Collection                           | Avento                                                                                              |
| Product designation                  | Vanity washbasin                                                                                    |
| Suitable for                         | 3-hole mixer, Matching Villeroy&Boch furniture                                                      |
| Material                             | Sanitary ceramics                                                                                   |
| surface                              | glossy                                                                                              |
| With overflow                        | Yes                                                                                                 |
| Shape                                | Rectangle                                                                                           |
| Colour designation                   | White Alpin                                                                                         |
| Antibacterial surface (with AntiBac) | No                                                                                                  |
| Easy surface cleaning (CeramicPlus)  | No                                                                                                  |
| Number of tap holes punched through  | 1                                                                                                   |
| Number of tap holes pre-drilled      | 2                                                                                                   |
| Underside of washbasin               | unpolished                                                                                          |
| Number of bowls                      | 1                                                                                                   |