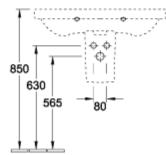

### PRODUCT INFORMATION

| Article title                        | Villeroy & Boch Avento Vanity washbasin, 800 x 470 x 165 mm, White Alpin, with overflow, unpolished |
|--------------------------------------|-----------------------------------------------------------------------------------------------------|
| Article number                       | 41568001                                                                                            |
| Assembly / Assembly type             | wall-mounted                                                                                        |
| Scope of delivery                    | 1 x vanity washbasin                                                                                |
| Depth in mm                          | 470                                                                                                 |
| Width in mm                          | 800                                                                                                 |
| Height in mm                         | 165                                                                                                 |
| Interior depth                       | 110                                                                                                 |
| Collection                           | Avento                                                                                              |
| Product designation                  | Vanity washbasin                                                                                    |
| Suitable for                         | 3-hole mixer, Matching Villeroy&Boch furniture                                                      |
| Material                             | Sanitary ceramics                                                                                   |
| surface                              | glossy                                                                                              |
| With overflow                        | Yes                                                                                                 |
| Shape                                | Rectangle                                                                                           |
| Colour designation                   | White Alpin                                                                                         |
| Antibacterial surface (with AntiBac) | No                                                                                                  |
| Easy surface cleaning (CeramicPlus)  | No                                                                                                  |
| Number of tap holes punched through  | 1                                                                                                   |
| Number of tap holes pre-drilled      | 2                                                                                                   |
| Underside of washbasin               | unpolished                                                                                          |
| Number of bowls                      | 1                                                                                                   |