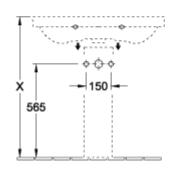

### PRODUCT INFORMATION

| Article title                        | Villeroy & Boch Avento Vanity washbasin, 800 x 470 x 165 mm, White Alpin, with overflow, unpolished |
|--------------------------------------|-----------------------------------------------------------------------------------------------------|
| Article number                       | 41568001                                                                                            |
| Assembly / Assembly type             | wall-mounted                                                                                        |
| Scope of delivery                    | 1 x vanity washbasin                                                                                |
| Depth in mm                          | 470                                                                                                 |
| Width in mm                          | 800                                                                                                 |
| Height in mm                         | 165                                                                                                 |
| Interior depth                       | 110                                                                                                 |
| Collection                           | Avento                                                                                              |
| Product designation                  | Vanity washbasin                                                                                    |
| Suitable for                         | 3-hole mixer, Matching Villeroy&Boch furniture                                                      |
| Material                             | Sanitary ceramics                                                                                   |
| surface                              | glossy                                                                                              |
| With overflow                        | Yes                                                                                                 |
| Shape                                | Rectangle                                                                                           |
| Colour designation                   | White Alpin                                                                                         |
| Antibacterial surface (with AntiBac) | No                                                                                                  |
| Easy surface cleaning (CeramicPlus)  | No                                                                                                  |
| Number of tap holes punched through  | 1                                                                                                   |
| Number of tap holes pre-drilled      | 2                                                                                                   |
| Underside of washbasin               | unpolished                                                                                          |
| Number of bowls                      | 1                                                                                                   |

## TECHNICAL DRAWINGS