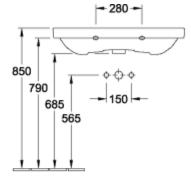

### PRODUCT INFORMATION

| Article title                        | Villeroy & Boch Avento Vanity washbasin, 800 x 470 x 165 mm, White Alpin, with overflow, unpolished |
|--------------------------------------|-----------------------------------------------------------------------------------------------------|
| Article number                       | 41568001                                                                                            |
| Assembly / Assembly type             | wall-mounted                                                                                        |
| Scope of delivery                    | 1 x vanity washbasin                                                                                |
| Depth in mm                          | 470                                                                                                 |
| Width in mm                          | 800                                                                                                 |
| Height in mm                         | 165                                                                                                 |
| Interior depth                       | 110                                                                                                 |
| Collection                           | Avento                                                                                              |
| Product designation                  | Vanity washbasin                                                                                    |
| Suitable for                         | 3-hole mixer, Matching Villeroy&Boch furniture                                                      |
| Material                             | Sanitary ceramics                                                                                   |
| surface                              | glossy                                                                                              |
| With overflow                        | Yes                                                                                                 |
| Shape                                | Rectangle                                                                                           |
| Colour designation                   | White Alpin                                                                                         |
| Antibacterial surface (with AntiBac) | No                                                                                                  |
| Easy surface cleaning (CeramicPlus)  | No                                                                                                  |
| Number of tap holes punched through  | 1                                                                                                   |
| Number of tap holes pre-drilled      | 2                                                                                                   |
| Underside of washbasin               | unpolished                                                                                          |
| Number of bowls                      | 1                                                                                                   |

## TECHNICAL DRAWINGS