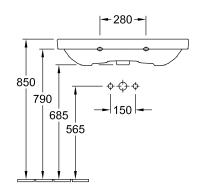

### PRODUCT INFORMATION

| Article title                        | Villeroy & Boch Avento Vanity washbasin, 800 x 470 x 165 mm, White Alpin, with overflow, unpolished |
|--------------------------------------|-----------------------------------------------------------------------------------------------------|
| Article number                       | 41568001                                                                                            |
| Assembly / Assembly type             | wall-mounted                                                                                        |
| Scope of delivery                    | 1 x vanity washbasin                                                                                |
| Depth in mm                          | 470                                                                                                 |
| Width in mm                          | 800                                                                                                 |
| Height in mm                         | 165                                                                                                 |
| Interior depth                       | 110                                                                                                 |
| Collection                           | Avento                                                                                              |
| Product designation                  | Vanity washbasin                                                                                    |
| Suitable for                         | 3-hole mixer, Matching Villeroy&Boch furniture                                                      |
| Material                             | Sanitary ceramics                                                                                   |
| surface                              | glossy                                                                                              |
| With overflow                        | Yes                                                                                                 |
| Shape                                | Rectangle                                                                                           |
| Colour designation                   | White Alpin                                                                                         |
| Antibacterial surface (with AntiBac) | No                                                                                                  |
| Easy surface cleaning (CeramicPlus)  | No                                                                                                  |
| Number of tap holes punched through  | 1                                                                                                   |
| Number of tap holes pre-drilled      | 2                                                                                                   |
| Underside of washbasin               | unpolished                                                                                          |
| Number of bowls                      | 1                                                                                                   |