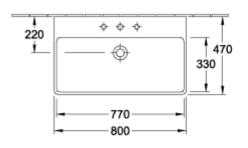

### PRODUCT INFORMATION

| Article title                        | Villeroy & Boch Avento Vanity washbasin, 800 x 470 x 165 mm, White Alpin, with overflow, unpolished |
|--------------------------------------|-----------------------------------------------------------------------------------------------------|
| Article number                       | 41568001                                                                                            |
| Assembly / Assembly type             | wall-mounted                                                                                        |
| Scope of delivery                    | 1 x vanity washbasin                                                                                |
| Depth in mm                          | 470                                                                                                 |
| Width in mm                          | 800                                                                                                 |
| Height in mm                         | 165                                                                                                 |
| Interior depth                       | 110                                                                                                 |
| Collection                           | Avento                                                                                              |
| Product designation                  | Vanity washbasin                                                                                    |
| Suitable for                         | 3-hole mixer, Matching Villeroy&Boch furniture                                                      |
| Material                             | Sanitary ceramics                                                                                   |
| surface                              | glossy                                                                                              |
| With overflow                        | Yes                                                                                                 |
| Shape                                | Rectangle                                                                                           |
| Colour designation                   | White Alpin                                                                                         |
| Antibacterial surface (with AntiBac) | No                                                                                                  |
| Easy surface cleaning (CeramicPlus)  | No                                                                                                  |
| Number of tap holes punched through  | 1                                                                                                   |
| Number of tap holes pre-drilled      | 2                                                                                                   |
| Underside of washbasin               | unpolished                                                                                          |
| Number of bowls                      | 1                                                                                                   |

## TECHNICAL DRAWINGS