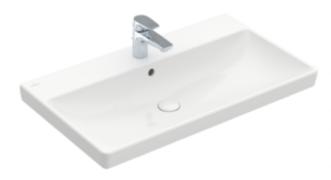

### PRODUCT INFORMATION

| Article title                        | Villeroy & Boch Avento Vanity washbasin, 800 x 470 x 165 mm, White Alpin, with overflow, unpolished |
|--------------------------------------|-----------------------------------------------------------------------------------------------------|
| Article number                       | 41568001                                                                                            |
| Assembly / Assembly type             | wall-mounted                                                                                        |
| Scope of delivery                    | 1 x vanity washbasin                                                                                |
| Depth in mm                          | 470                                                                                                 |
| Width in mm                          | 800                                                                                                 |
| Height in mm                         | 165                                                                                                 |
| Interior depth                       | 110                                                                                                 |
| Collection                           | Avento                                                                                              |
| Product designation                  | Vanity washbasin                                                                                    |
| Suitable for                         | 3-hole mixer, Matching Villeroy&Boch furniture                                                      |
| Material                             | Sanitary ceramics                                                                                   |
| surface                              | glossy                                                                                              |
| With overflow                        | Yes                                                                                                 |
| Shape                                | Rectangle                                                                                           |
| Colour designation                   | White Alpin                                                                                         |
| Antibacterial surface (with AntiBac) | No                                                                                                  |
| Easy surface cleaning (CeramicPlus)  | No                                                                                                  |
| Number of tap holes punched through  | 1                                                                                                   |
| Number of tap holes pre-drilled      | 2                                                                                                   |
| Underside of washbasin               | unpolished                                                                                          |
| Number of bowls                      | 1                                                                                                   |