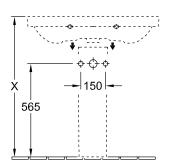

### PRODUCT INFORMATION

| Article title                        | Villeroy & Boch Avento Vanity washbasin, 800 x 470 x 165 mm, White Alpin, with overflow, unpolished |
|--------------------------------------|-----------------------------------------------------------------------------------------------------|
| Article number                       | 41568001                                                                                            |
| Assembly / Assembly type             | wall-mounted                                                                                        |
| Scope of delivery                    | 1 x vanity washbasin                                                                                |
| Depth in mm                          | 470                                                                                                 |
| Width in mm                          | 800                                                                                                 |
| Height in mm                         | 165                                                                                                 |
| Interior depth                       | 110                                                                                                 |
| Collection                           | Avento                                                                                              |
| Product designation                  | Vanity washbasin                                                                                    |
| Suitable for                         | 3-hole mixer, Matching Villeroy&Boch furniture                                                      |
| Material                             | Sanitary ceramics                                                                                   |
| surface                              | glossy                                                                                              |
| With overflow                        | Yes                                                                                                 |
| Shape                                | Rectangle                                                                                           |
| Colour designation                   | White Alpin                                                                                         |
| Antibacterial surface (with AntiBac) | No                                                                                                  |
| Easy surface cleaning (CeramicPlus)  | No                                                                                                  |
| Number of tap holes punched through  | 1                                                                                                   |
| Number of tap holes pre-drilled      | 2                                                                                                   |
| Underside of washbasin               | unpolished                                                                                          |
| Number of bowls                      | 1                                                                                                   |