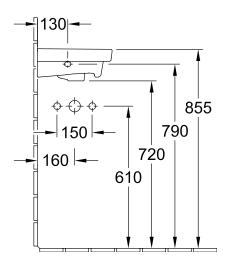

|
| Antibacterial surface (with AntiBac) | No                                                                                                          |
| Easy surface cleaning (CeramicPlus)  | No                                                                                                          |
| Number of tap holes punched through  | 1                                                                                                           |
| Underside of washbasin               | unpolished                                                                                                  |
| Number of bowls                      | 1                                                                                                           |

## TECHNICAL DRAWINGS

### 





###