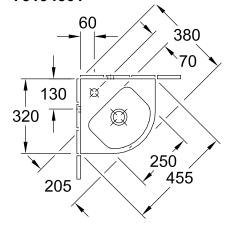

|
| Antibacterial surface (with AntiBac) | No                                                                                                          |
| Easy surface cleaning (CeramicPlus)  | No                                                                                                          |
| Number of tap holes punched through  | 1                                                                                                           |
| Underside of washbasin               | unpolished                                                                                                  |
| Number of bowls                      | 1                                                                                                           |

## TECHNICAL DRAWINGS

### 





###