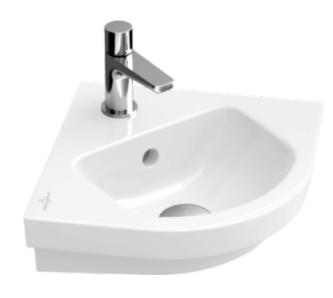

# SUBWAY 2.0 CORNER HANDWASHBASIN QUARTER CIRCLE

## PRODUCT INFORMATION

| Article title                        | Villeroy & Boch Subway 2.0 Corner handwashbasin, 450 x 320 x 140 mm, White Alpin, with overflow, unpolished |
|--------------------------------------|-------------------------------------------------------------------------------------------------------------|
| Article number                       | 73194501                                                                                                    |
| Assembly / Assembly type             | Corner installation                                                                                         |
| Scope of delivery                    | 1 x corner handwashbasin                                                                                    |
| Depth in mm                          | 320                                                                                                         |
| Width in mm                          | 450                                                                                                         |
| Height in mm                         | 140                                                                                                         |
| Interior depth                       | 90                                                                                                          |
| Collection                           | Subway 2.0                                                                                                  |
| Product designation                  | Corner handwashbasin                                                                                        |
| Suitable for                         | 1-hole mixer                                                                                                |
| Material                             | Sanitary ceramics                                                                                           |
| surface                              | glossy                                                                                                      |
| With overflow                        | Yes                                                                                                         |
| Shape                                | Quarter circle                                                                                              |
| Colour designation                   | White Alpin                                                                                                 |
| Antibacterial surface (with AntiBac) | No                                                                                                          |
| Easy surface cleaning (CeramicPlus)  | No                                                                                                          |
| Number of tap holes punched through  | 1                                                                                                           |
| Underside of washbasin               | unpolished                                                                                                  |
| Number of bowls                      | 1                                                                                                           |