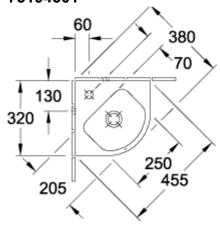

|
| Antibacterial surface (with AntiBac) | No                                                                                                          |
| Easy surface cleaning (CeramicPlus)  | No                                                                                                          |
| Number of tap holes punched through  | 1                                                                                                           |
| Underside of washbasin               | unpolished                                                                                                  |
| Number of bowls                      | 1                                                                                                           |

## TECHNICAL DRAWINGS

### 





###