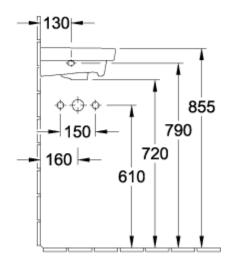

|
| Antibacterial surface (with AntiBac) | No                                                                                                          |
| Easy surface cleaning (CeramicPlus)  | No                                                                                                          |
| Number of tap holes punched through  | 1                                                                                                           |
| Underside of washbasin               | unpolished                                                                                                  |
| Number of bowls                      | 1                                                                                                           |

## TECHNICAL DRAWINGS

### 





###