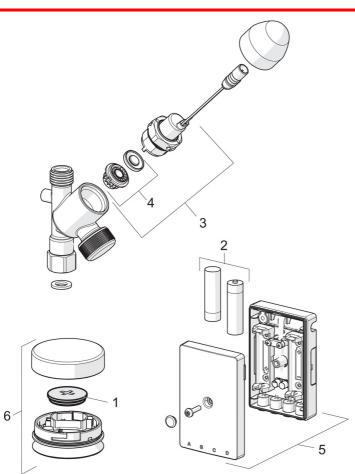

UN38.3

UN38-3 Energizer L91

Varaosat

| SP272100 |                             |           |         |  |  |
|----------|-----------------------------|-----------|---------|--|--|
|          | Nimi                        | Koodi     | LVI     |  |  |
| 01       | Paristo, CR2450 3 V Lithium | 601468V   | 6420375 |  |  |
| 02       | Paristo, 1.5 V AA Lithium   | 600599V   | 6420268 |  |  |
| 03       | Pilottiventtiili, 3 V       | 601884V-F | 6420432 |  |  |
| 04       | Kalvo Lopetettu             | 601512V   | 6420340 |  |  |
| 04       | Magneettiventtiilin kalvo   | 1006500V  | 6420750 |  |  |
| 05       | Ohjausyksikkö, 3 V          | 601825V   | 6420552 |  |  |
| 06       | Painonappi, 3 V             | 601823V   | 6420736 |  |  |
|          |                             |           |         |  |  |