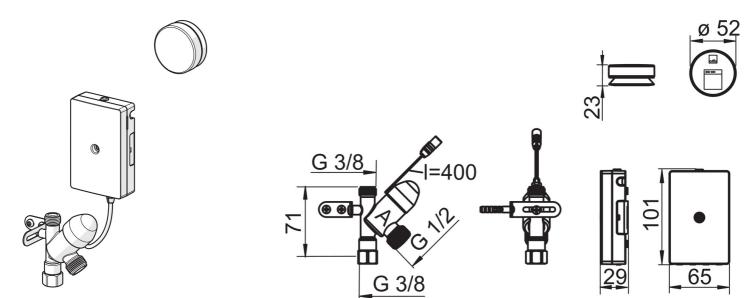

EAN: 6414150072475 LVI: 6219103 static.oras.com/272100

Elektroninen venttiili astianpesukoneelle tai pyykinpesukoneelle. Tuote käsittää älykkään painonapin, ohjausyksikön ja elektronisen venttiilin. Pesukoneventtiilin aukioloaika on asetettu 4 tuntiin. Paristokäyttöinen (3 V).

## **Tekniset tiedot**

| Virtaamatiedot                   |                                   |  |
|----------------------------------|-----------------------------------|--|
| Virtaama 300 kPa                 | 0.27 l/s                          |  |
| Painehäviö virtaamalla (0.2 l/s) | 160 kPa                           |  |
| Tekniset ominaisuudet            |                                   |  |
| Lämmin vesi                      | max. +70°C                        |  |
| Käyttöpaine                      | 100 - 1000 kPa                    |  |
| Mitta                            | 52 mm                             |  |
| Materiaali                       | Komposiitti                       |  |
| Ohjelmistoasetukset              |                                   |  |
| Pesukoneventtiilin aukioloaika   | 4 h / 12 h                        |  |
| Elektroniikan tiedot             |                                   |  |
| Paristo                          | AA 1.5 V Lithium x 2, CR 2450 3 V |  |
| Määräykset                       |                                   |  |
| EU Direktiivit                   | C € 2014/30/EU,2011/65/EU         |  |
| Ääniluokka                       | I (ISO 3822)                      |  |
| Suojausluokka                    | IP 54                             |  |
| Hyväksynnät ja Deklaraatiot      |                                   |  |