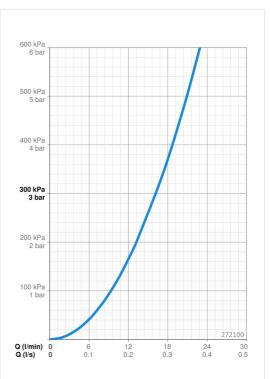

## **Tekniset tiedot**

| Virtaamatiedot                   |                                   |  |
|----------------------------------|-----------------------------------|--|
| Virtaama 300 kPa                 | 0.27 l/s                          |  |
| Painehäviö virtaamalla (0.2 l/s) | 160 kPa                           |  |
| Tekniset ominaisuudet            |                                   |  |
| Lämmin vesi                      | max. +70°C                        |  |
| Käyttöpaine                      | 100 - 1000 kPa                    |  |
| Mitta                            | 52 mm                             |  |
| Materiaali                       | Komposiitti                       |  |
| Ohjelmistoasetukset              |                                   |  |
| Pesukoneventtiilin aukioloaika   | 4 h / 12 h                        |  |
| Elektroniikan tiedot             |                                   |  |
| Paristo                          | AA 1.5 V Lithium x 2, CR 2450 3 V |  |
| Määräykset                       |                                   |  |
| EU Direktiivit                   | C € 2014/30/EU,2011/65/EU         |  |
| Ääniluokka                       | I (ISO 3822)                      |  |
| Suojausluokka                    | IP 54                             |  |
| Hyväksynnät ja Deklaraatiot      |                                   |  |