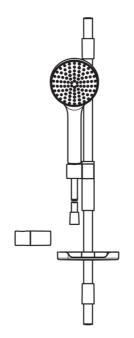

## 421 Oras Hydractiva - Shower set

EAN: 6414150080470

www.oras.com/en/products/oras/product/421

Oras Hydractiva shower set including 1-spray hand shower, adjustable max 740 mm shower rail, soap tray, wall bracket and 1750 mm shower hose. Hand shower with Sensitive spray (large & gently). With limescale protection tecnology. Max. flow rate 15 l/min (3 bar), light grey spray face, shower head size 120 mm.

- Wall mounted
- Chrome/Light grey

- shower holder, shower rail, hand shower, shower hose (1750 mm)
- sensitive