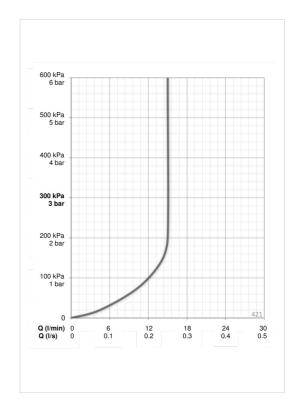

## 421 Oras Hydractiva - Shower set

EAN: 6414150080470

www.oras.com/en/products/oras/product/421

Oras Hydractiva shower set including 1-spray hand shower, adjustable max 740 mm shower rail, soap tray, wall bracket and 1750 mm shower hose. Hand shower with Sensitive spray (large & gently). With limescale protection tecnology. Max. flow rate 15 l/min (3 bar), light grey spray face, shower head size 120 mm.



- Wall mounted
- Chrome/Light grey

- shower holder, shower rail, hand shower, shower hose (1750 mm)
- sensitive

#### **Technical data**

#### Flow properties

Flow-rate at 300 kPa (with flow controller) **0.25 l/s** 

#### **Technical properties**

Hot water supply max. +65°C
Working pressure 50 - 500 kPa
Connection size G1/2
Length / Height 720 mm











# **Spare parts**



### SP390

|    | Code    |
|----|---------|
| 01 | 600378V |
| 02 | 600356V |