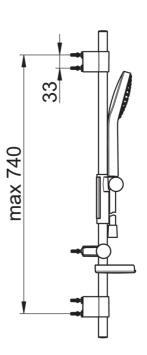

## 421 Oras Hydractiva - Shower set

EAN: 6414150080470

www.oras.com/en/products/oras/product/421

Oras Hydractiva shower set including 1-spray hand shower, adjustable max 740 mm shower rail, soap tray, wall bracket and 1750 mm shower hose. Hand shower with Sensitive spray (large & gently). With limescale protection tecnology. Max. flow rate 15 l/min (3 bar), light grey spray face, shower head size 120 mm.

#### **Technical properties**

Hot water supply max. +65°C
Working pressure 50 - 500 kPa
Connection size G1/2
Length / Height 720 mm