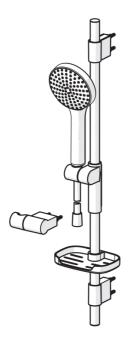

## 421 Oras Hydractiva - Shower set

EAN: 6414150080470

www.oras.com/en/products/oras/product/421

Oras Hydractiva shower set including 1-spray hand shower, adjustable max 740 mm shower rail, soap tray, wall bracket and 1750 mm shower hose. Hand shower with Sensitive spray (large & gently). With limescale protection tecnology. Max. flow rate 15 l/min (3 bar), light grey spray face, shower head size 120 mm.

- Wall mounted
- Chrome/Light grey

- shower holder, shower rail, hand shower, shower hose (1750 mm)
- sensitive