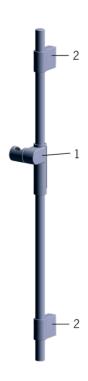

# **Spare parts**

### SP390

|    | Code    |
|----|---------|
| 01 | 600378V |
| 02 | 600356V |