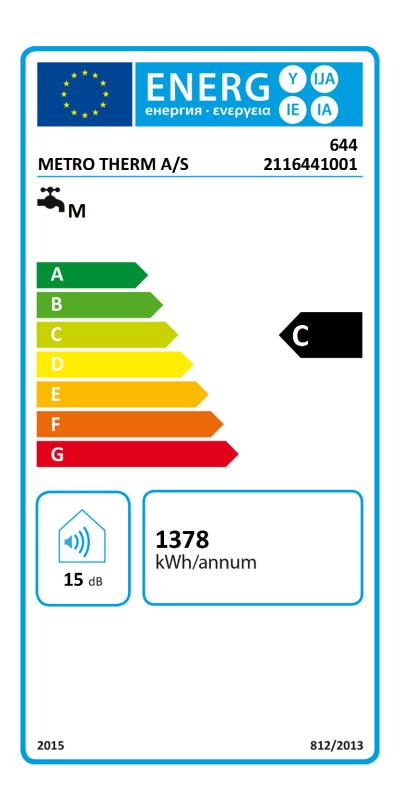

| Conventional Waterheater - Electrical                                 |                                                        |           |
|-----------------------------------------------------------------------|--------------------------------------------------------|-----------|
| Directive 2010/30/EU<br>Directive 2009/125/EC                         | Regulation EU 812/2013<br>Regulation EU 814/2013       |           |
| Test acc. to Standard                                                 | prEN50440 : 2014                                       |           |
|                                                                       | pilin30440 : 2014                                      |           |
| Trade mark                                                            | METRO THERM A/S                                        |           |
| M.T. item number                                                      | 2116441001                                             |           |
| Model / identifier                                                    | 644                                                    |           |
|                                                                       | 2116441001                                             |           |
| Load profile                                                          | М                                                      |           |
| •                                                                     |                                                        |           |
| Energy efficiency class                                               | C                                                      |           |
| Energy efficiency                                                     | 37,3                                                   | (%)       |
| Annual electricity consumption                                        | 1378                                                   | ( kWh/y ) |
| Thermostat temperature setting                                        | 57                                                     | ( °° )    |
| Sound power level                                                     | 15                                                     | ( dB )    |
| Off-peak                                                              | No                                                     |           |
| Smart Control (0 = No, 1 = Yes)                                       | 0                                                      |           |
| Smart Control Factor                                                  |                                                        | (%)       |
| Energy efficiency, Smart Control = 1, but Smart Control is turned off |                                                        | (%)       |
| Power of heating element                                              | 2,0                                                    | ( kW )    |
| V40 - Volume of mixed water at 40 ℃                                   | 135                                                    | (L)       |
| Storage volume                                                        | 98                                                     | (L)       |
|                                                                       |                                                        |           |
|                                                                       | METRO THERM A/S<br>Rundinsvel 55                       |           |
| Date                                                                  | Rundinsvej 55<br>DK-3200 Heisinge<br>www.METROTHERM.dk | METRO     |