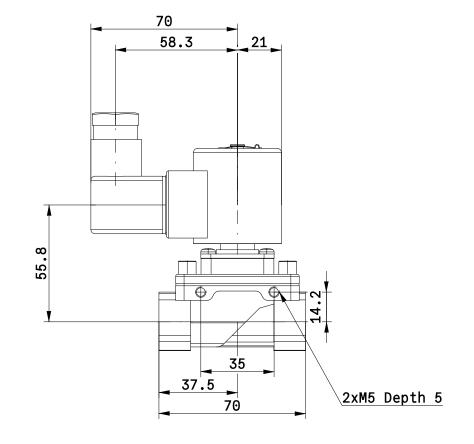

## JSXZ41-CE04F-JDS(0)

Zero Differential Pressure Type Pilot Operated 2-Port Solenoid Valve

3D View

## JSXZ41-CE04F-JDS(0)

Zero Differential Pressure Type Pilot Operated 2-Port Solenoid Valve

## **Technical Data**

| SIZE (Size)               | (4) 40                                            |
|---------------------------|---------------------------------------------------|
| VALVE (Valve type)        | (1) N.C.                                          |
| BODY (Body material)      | (C) Brass                                         |
| SEAL (Seal material)      | (E) EPDM                                          |
| PORTSIZE (Port size)      | (04) 1/2                                          |
| THREAD1 (Thread type)     | (F) G                                             |
| VOLTAGE (Rated voltage)   | (J) 230VAC                                        |
| ENTRY (Electrical entry)  | (DS) DIN terminal (With surge voltage suppressor) |
| OILFREE (Oil-free option) | (-) None                                          |
| BRACKET (Bracket option)  | (-) None                                          |
| THREAD2 (Thread on/off)   | on                                                |