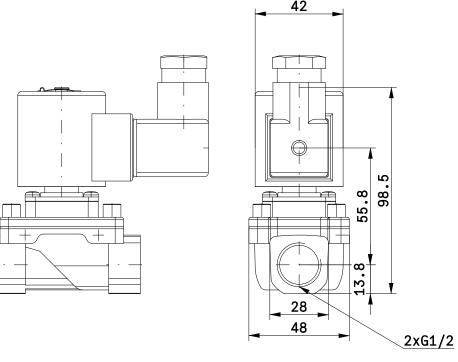

## JSXZ41-CE04F-JDS(0)

Zero Differential Pressure Type Pilot Operated 2-Port Solenoid Valve

3D View

## JSXZ41-CE04F-JDS(0)

Zero Differential Pressure Type Pilot Operated 2-Port Solenoid Valve

## **Technical Data**

| SIZE (Size)               | (4) 40                                            |
|---------------------------|---------------------------------------------------|
| VALVE (Valve type)        | (1) N.C.                                          |
| BODY (Body material)      | (C) Brass                                         |
| SEAL (Seal material)      | (E) EPDM                                          |
| PORTSIZE (Port size)      | (04) 1/2                                          |
| THREAD1 (Thread type)     | (F) G                                             |
| VOLTAGE (Rated voltage)   | (J) 230VAC                                        |
| ENTRY (Electrical entry)  | (DS) DIN terminal (With surge voltage suppressor) |
| OILFREE (Oil-free option) | (-) None                                          |
| BRACKET (Bracket option)  | (-) None                                          |
| THREAD2 (Thread on/off)   | on                                                |