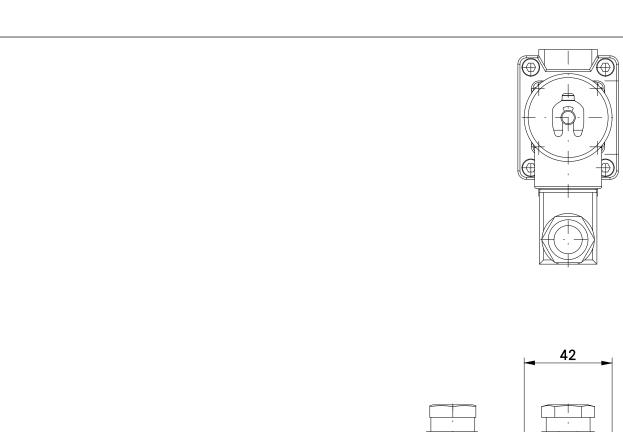

## JSXZ41-CE04F-5DS(0)

Zero Differential Pressure Type Pilot Operated 2-Port Solenoid Valve

3D View

## JSXZ41-CE04F-5DS(0)

Zero Differential Pressure Type Pilot Operated 2-Port Solenoid Valve