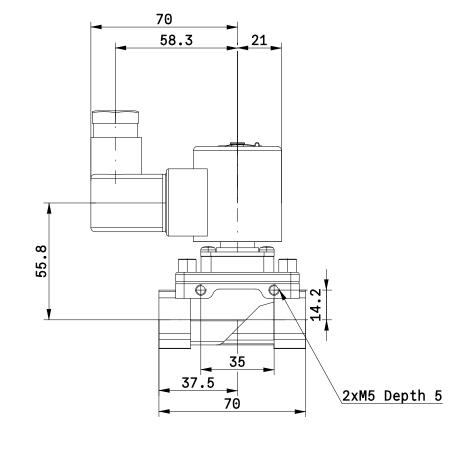

## JSXZ41-CE04F-5DS(0)

Zero Differential Pressure Type Pilot Operated 2-Port Solenoid Valve

3D View

## JSXZ41-CE04F-5DS(0)

Zero Differential Pressure Type Pilot Operated 2-Port Solenoid Valve

## **Technical Data**

| SIZE (Size)               | (4) 40                                            |  |
|---------------------------|---------------------------------------------------|--|
| VALVE (Valve type)        | (1) N.C.                                          |  |
| BODY (Body material)      | (C) Brass                                         |  |
| SEAL (Seal material)      | (E) EPDM                                          |  |
| PORTSIZE (Port size)      | (04) 1/2                                          |  |
| THREAD1 (Thread type)     | (F) G                                             |  |
| VOLTAGE (Rated voltage)   | (5) 24 VDC                                        |  |
| ENTRY (Electrical entry)  | (DS) DIN terminal (With surge voltage suppressor) |  |
| OILFREE (Oil-free option) | (-) None                                          |  |
| BRACKET (Bracket option)  | (-) None                                          |  |
| THREAD2 (Thread on/off)   | on                                                |  |