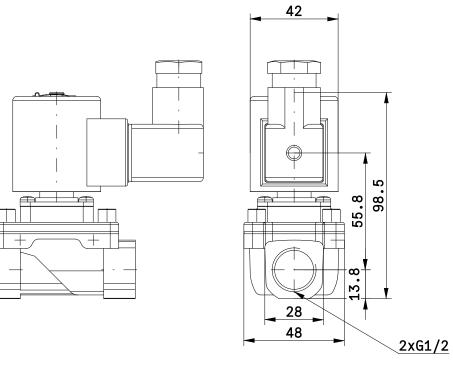

## JSXZ41-CE04F-5DS(0)

Zero Differential Pressure Type Pilot Operated 2-Port Solenoid Valve

3D View

## JSXZ41-CE04F-5DS(0)

Zero Differential Pressure Type Pilot Operated 2-Port Solenoid Valve

## **Technical Data**

| SIZE (Size)               | (4) 40                                            |  |
|---------------------------|---------------------------------------------------|--|
| VALVE (Valve type)        | (1) N.C.                                          |  |
| BODY (Body material)      | (C) Brass                                         |  |
| SEAL (Seal material)      | (E) EPDM                                          |  |
| PORTSIZE (Port size)      | (04) 1/2                                          |  |
| THREAD1 (Thread type)     | (F) G                                             |  |
| VOLTAGE (Rated voltage)   | (5) 24 VDC                                        |  |
| ENTRY (Electrical entry)  | (DS) DIN terminal (With surge voltage suppressor) |  |
| OILFREE (Oil-free option) | (-) None                                          |  |
| BRACKET (Bracket option)  | (-) None                                          |  |
| THREAD2 (Thread on/off)   | on                                                |  |