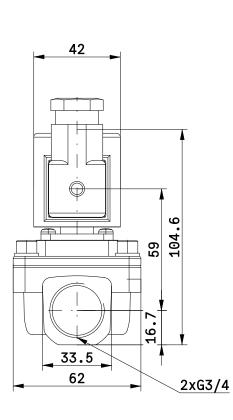

# Z51-CE06F-JDS

Free DATE 04-23-2025

2xM6 Depth 5

#### **Technical Data**

| SIZE (Size)               | (5) 50                                            |
|---------------------------|---------------------------------------------------|
| VALVE (Valve type)        | (1) N.C.                                          |
| BODY (Body material)      | (C) Brass                                         |
| SEAL (Seal material)      | (E) EPDM                                          |
| PORTSIZE (Port size)      | (06) 3/4                                          |
| THREAD1 (Thread type)     | (F) G                                             |
| VOLTAGE (Rated voltage)   | (J) 230VAC                                        |
| ENTRY (Electrical entry)  | (DS) DIN terminal (With surge voltage suppressor) |
| OILFREE (Oil-free option) | (-) None                                          |
| BRACKET (Bracket option)  | (-) None                                          |
| THREAD2 (Thread on/off)   | on                                                |