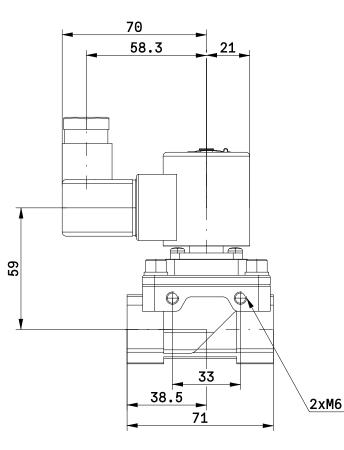

# Z51-CE06F-JDS

Free DATE 04-23-2025

2xM6 Depth 5

#### **Technical Data**

| SIZE (Size)               | (5) 50                                            |
|---------------------------|---------------------------------------------------|
| VALVE (Valve type)        | (1) N.C.                                          |
| BODY (Body material)      | (C) Brass                                         |
| SEAL (Seal material)      | (E) EPDM                                          |
| PORTSIZE (Port size)      | (06) 3/4                                          |
| THREAD1 (Thread type)     | (F) G                                             |
| VOLTAGE (Rated voltage)   | (J) 230VAC                                        |
| ENTRY (Electrical entry)  | (DS) DIN terminal (With surge voltage suppressor) |
| OILFREE (Oil-free option) | (-) None                                          |
| BRACKET (Bracket option)  | (-) None                                          |
| THREAD2 (Thread on/off)   | on                                                |