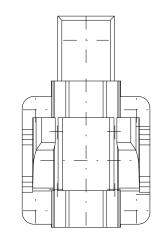

# Z51-CE06F-JDS

Free DATE 04-23-2025

2xM6 Depth 5

### JSXZ51-CE06F-JDS(0)

Zero Differential Pressure Type Pilot Operated 2-Port Solenoid Valve

3D View

### JSXZ51-CE06F-JDS(0)

Zero Differential Pressure Type Pilot Operated 2-Port Solenoid Valve