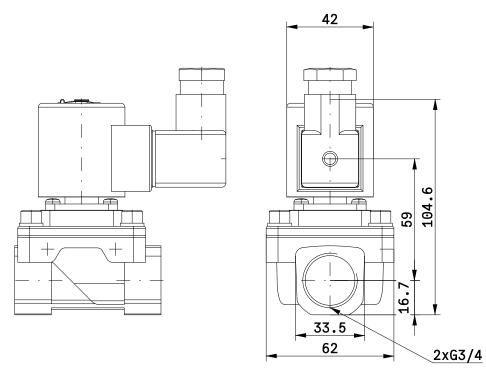

## JSXZ51-CE06F-5DS(0)

Zero Differential Pressure Type Pilot Operated 2-Port Solenoid Valve

## **Technical Data**

| SIZE (Size)               | (5) 50                                            |
|---------------------------|---------------------------------------------------|
| VALVE (Valve type)        | (1) N.C.                                          |
| BODY (Body material)      | (C) Brass                                         |
| SEAL (Seal material)      | (E) EPDM                                          |
| PORTSIZE (Port size)      | (06) 3/4                                          |
| THREAD1 (Thread type)     | (F) G                                             |
| VOLTAGE (Rated voltage)   | (5) 24 VDC                                        |
| ENTRY (Electrical entry)  | (DS) DIN terminal (With surge voltage suppressor) |
| OILFREE (Oil-free option) | (-) None                                          |
| BRACKET (Bracket option)  | (-) None                                          |
| THREAD2 (Thread on/off)   | on                                                |