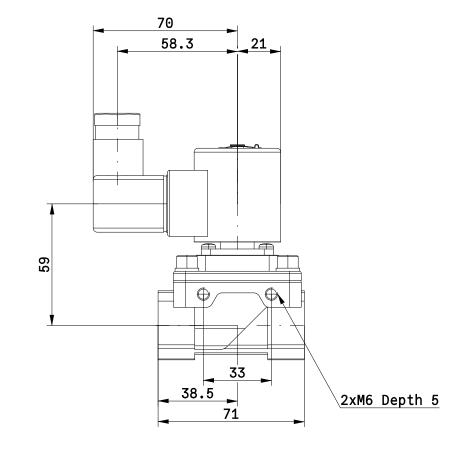

## JSXZ51-CE06F-5DS(0)

Zero Differential Pressure Type Pilot Operated 2-Port Solenoid Valve

## **Technical Data**

| SIZE (Size)               | (5) 50                                            |
|---------------------------|---------------------------------------------------|
| VALVE (Valve type)        | (1) N.C.                                          |
| BODY (Body material)      | (C) Brass                                         |
| SEAL (Seal material)      | (E) EPDM                                          |
| PORTSIZE (Port size)      | (06) 3/4                                          |
| THREAD1 (Thread type)     | (F) G                                             |
| VOLTAGE (Rated voltage)   | (5) 24 VDC                                        |
| ENTRY (Electrical entry)  | (DS) DIN terminal (With surge voltage suppressor) |
| OILFREE (Oil-free option) | (-) None                                          |
| BRACKET (Bracket option)  | (-) None                                          |
| THREAD2 (Thread on/off)   | on                                                |