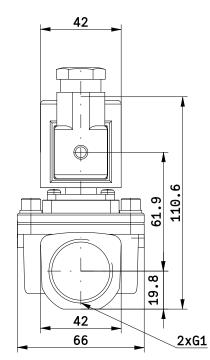

## JSXZ61-CE10F-JDS(0)

Zero Differential Pressure Type Pilot Operated 2-Port Solenoid Valve

## **Technical Data**

| SIZE (Size)               | (6) 60                                            |
|---------------------------|---------------------------------------------------|
| VALVE (Valve type)        | (1) N.C.                                          |
| BODY (Body material)      | (C) Brass                                         |
| SEAL (Seal material)      | (E) EPDM                                          |
| PORTSIZE (Port size)      | (10) 1                                            |
| THREAD1 (Thread type)     | (F) G                                             |
| VOLTAGE (Rated voltage)   | (J) 230VAC                                        |
| ENTRY (Electrical entry)  | (DS) DIN terminal (With surge voltage suppressor) |
| OILFREE (Oil-free option) | (-) None                                          |
| BRACKET (Bracket option)  | (-) None                                          |
| THREAD2 (Thread on/off)   | on                                                |