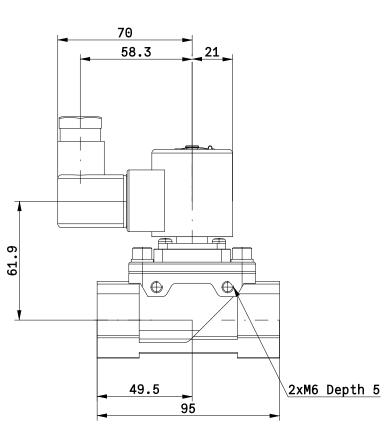

## JSXZ61-CE10F-JDS(0)

Zero Differential Pressure Type Pilot Operated 2-Port Solenoid Valve

## **Technical Data**

| SIZE (Size)               | (6) 60                                            |
|---------------------------|---------------------------------------------------|
| VALVE (Valve type)        | (1) N.C.                                          |
| BODY (Body material)      | (C) Brass                                         |
| SEAL (Seal material)      | (E) EPDM                                          |
| PORTSIZE (Port size)      | (10) 1                                            |
| THREAD1 (Thread type)     | (F) G                                             |
| VOLTAGE (Rated voltage)   | (J) 230VAC                                        |
| ENTRY (Electrical entry)  | (DS) DIN terminal (With surge voltage suppressor) |
| OILFREE (Oil-free option) | (-) None                                          |
| BRACKET (Bracket option)  | (-) None                                          |
| THREAD2 (Thread on/off)   | on                                                |