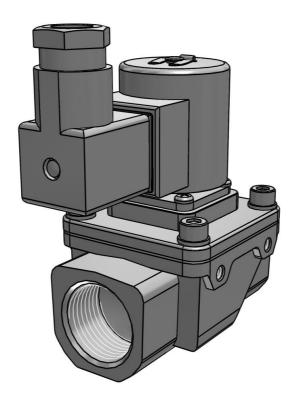

## 3D View

To activate the interactive 3D view, you must trust this document (see hint on the top) in Adobe Acrobat and click on the question mark.