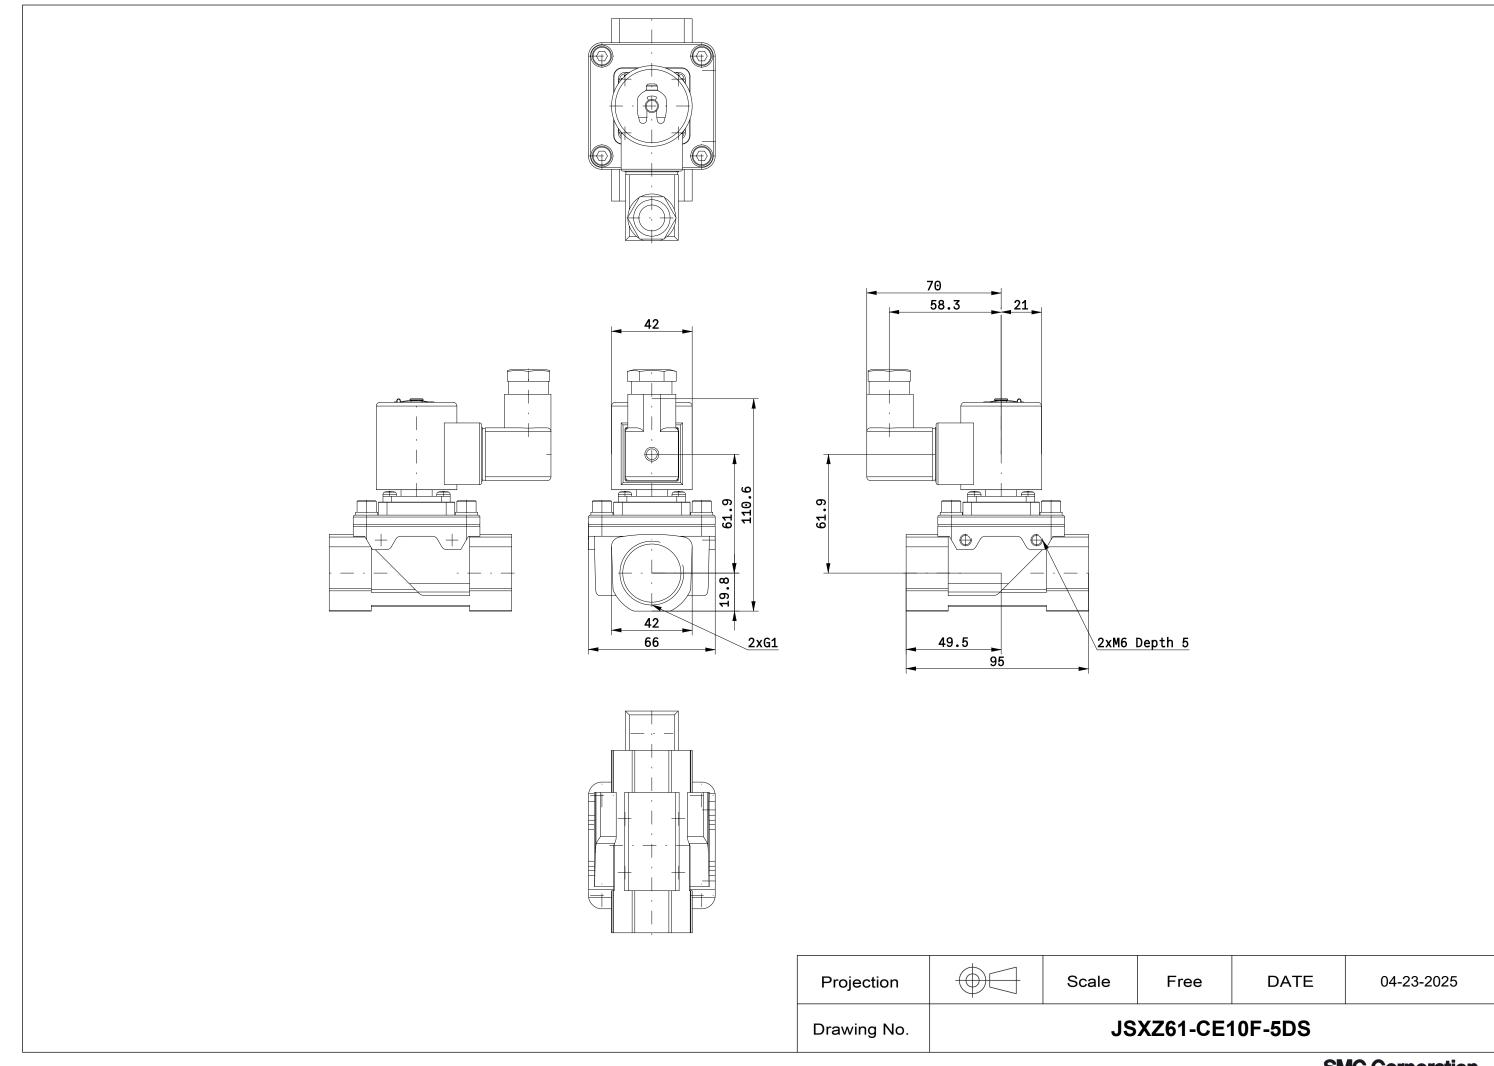

## JSXZ61-CE10F-5DS(0)

Zero Differential Pressure Type Pilot Operated 2-Port Solenoid Valve

## **Technical Data**

| SIZE (Size)               | (6) 60                                            |
|---------------------------|---------------------------------------------------|
| VALVE (Valve type)        | (1) N.C.                                          |
| BODY (Body material)      | (C) Brass                                         |
| SEAL (Seal material)      | (E) EPDM                                          |
| PORTSIZE (Port size)      | (10) 1                                            |
| THREAD1 (Thread type)     | (F) G                                             |
| VOLTAGE (Rated voltage)   | (5) 24 VDC                                        |
| ENTRY (Electrical entry)  | (DS) DIN terminal (With surge voltage suppressor) |
| OILFREE (Oil-free option) | (-) None                                          |
| BRACKET (Bracket option)  | (-) None                                          |
| THREAD2 (Thread on/off)   | on                                                |