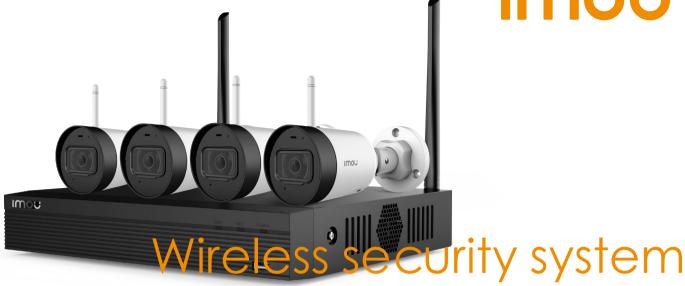

# 4 Channel Wi-Fi NVR With 4 Bullet Lite Cameras

Wireless Security System is featured with wireless transmission and automatic pairing technology to save you the trouble of wiring and complicated operation. With the built-in 1TB HDD, you don't need an additional purchase and installation. Simply enjoy the 7x24h 1080P FHD surveillance!

# What's in the box

-4 x Cameras -1 x Wi-Fi NVR (Build-in 1TB HDD) -1 x Quick Start Guide