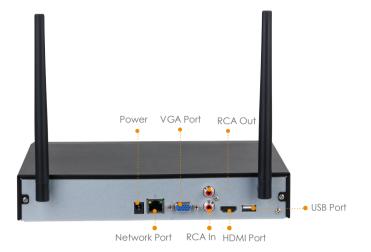

# Network

Ethernet 1 x 100Mbps Ethernet Port Wi-Fi IEEE802.11b/g/n, 50m Open Field

# Video & Audio

Input 4 channel access Video Compression H.265/H.264 **Decoding Capacity** 4ch@1080P 25fps

Record Rate 40Mbps for wired, 16Mbps for Wi-Fi Video output VGA, HDMI(Up to 1080P Resolution)

# Network

Ethernet 1 RJ-45 port(10/100Mbps) Wi-Fi IEEE802.11b/g/n(2.4GHz)

# **Auxiliary Interface**

STA 1 SATA 2.0 Port, up to 8TB Reset 2 ports(2 USB2.0)