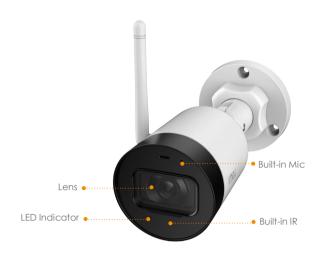

# **Built-in Microphone**

High quality microphone picks up sounds clearly while monitoring

# **Camera**

Camera

**Image Sensor** 1/2.7" 2Megapixel Progressive CMOS

Resolution 2MP(1920 x 1080) Night Vision 30m(98ft) Distance

Field of View 114.6°(H), 62.3°(V), 135°(D)