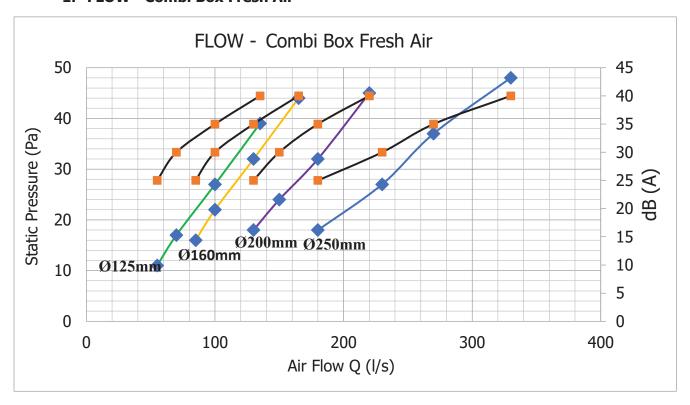

|
| FLOW-200B          | FLOW - Combi Box with Grill, Ø200, Black, RAL 9005 |
| FLOW-200W          | FLOW - Combi Box with Grill, Ø200, White, RAL 9003 |
| FLOW-250           | FLOW - Combi Box with Grill, Ø250                  |
| FLOW-250B          | FLOW - Combi Box with Grill, Ø250, Black, RAL 9005 |
| FLOW-250W          | FLOW - Combi Box with Grill, Ø250, White, RAL 9003 |

# • Technical Parameters

#### Products Dimension:

| FLOW | A   | В   | С   | D   | ØΕ  |
|------|-----|-----|-----|-----|-----|
| Ø125 | 500 | 235 | 100 | 250 | 125 |
| Ø160 | 500 | 235 | 100 | 250 | 160 |
| Ø200 | 620 | 315 | 100 | 310 | 200 |
| Ø250 | 720 | 365 | 100 | 360 | 250 |

Technical Data FLOW / 11.08.2022 / REV.0











## Performances- Graphs:

#### 1. FLOW - Combi Box Fresh Air



#### 2. FLOW - Combi Box Exhaust Air



Technical Data FLOW / 11.08.2022 / REV.0



## • Installation:

- ♣ The FLOW Combi Box with Grill is easily mounted on the wall by removing the front part by unscrewing the 6 screws on the part sides and mounting the back piece to the wall with 4 screws.
- ♣ The combi box can be mounted with the exhaust-air outlet either on the right or the left.
- We recommend using a sealant between the back piece of the combi box with grill and wall to avoid water entering the building.