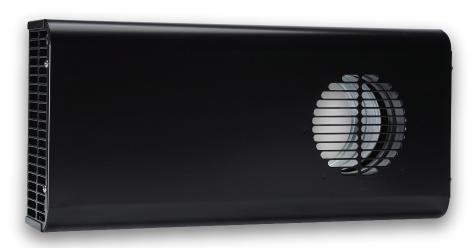

# FLOW – COMBI BOX WITH GRILL

- FLOW -Combi Box with Grill is suitable for mounting on outside walls.
- ♣ The combi box has been designed so that the fresh air intake and exhaust air are very well separated to avoid mixing.
- ♣ The combi box can be mounted with the exhaust-air outlet either on the right or the left.
- Standard powder-coated is: black (RAL 9005), and white (RAL 9003) red (RAL 8004) and red (RAL 3009).
- It is possible to choose any RAL color. MOQ will apply.
- ♣ Material: galvanizing steel, powder coated