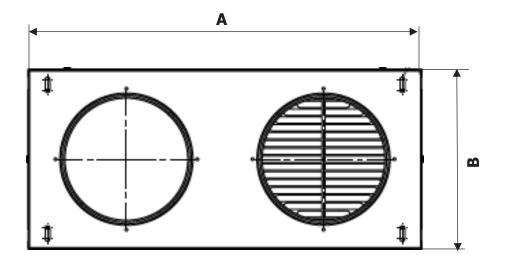

#### Products Dimension:

| FLOW | A   | В   | С   | D   | ØΕ  |
|------|-----|-----|-----|-----|-----|
| Ø125 | 500 | 235 | 100 | 250 | 125 |
| Ø160 | 500 | 235 | 100 | 250 | 160 |
| Ø200 | 620 | 315 | 100 | 310 | 200 |
| Ø250 | 720 | 365 | 100 | 360 | 250 |