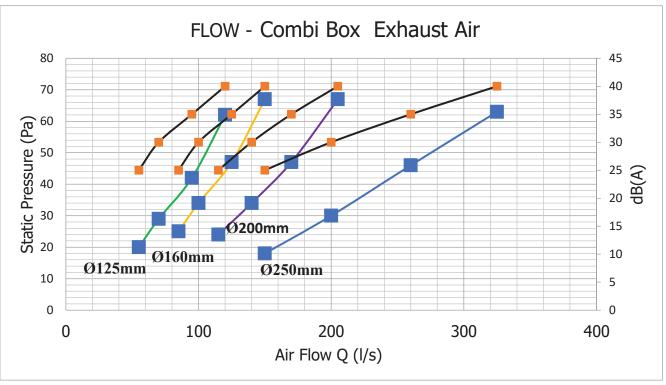

## Performances- Graphs:

#### 2. FLOW - Combi Box Exhaust Air

Technical Data FLOW / 11.08.2022 / REV.0