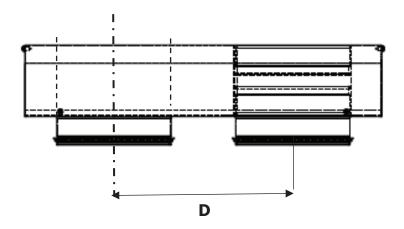

#### Products Dimension:

| FLOW | A   | В   | С   | D   | ØΕ  |
|------|-----|-----|-----|-----|-----|
| Ø125 | 500 | 235 | 100 | 250 | 125 |
| Ø160 | 500 | 235 | 100 | 250 | 160 |
| Ø200 | 620 | 315 | 100 | 310 | 200 |
| Ø250 | 720 | 365 | 100 | 360 | 250 |