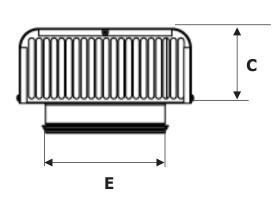

#### Products Dimension:

| FLOW | A   | В   | С   | D   | ØΕ  |
|------|-----|-----|-----|-----|-----|
| Ø125 | 500 | 235 | 100 | 250 | 125 |
| Ø160 | 500 | 235 | 100 | 250 | 160 |
| Ø200 | 620 | 315 | 100 | 310 | 200 |
| Ø250 | 720 | 365 | 100 | 360 | 250 |