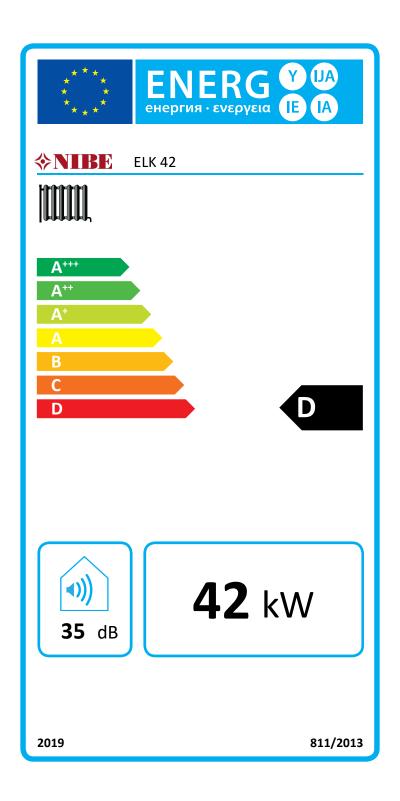

## **Electrical boiler for space heating**

| Supplier's name:                                                  | NIBE   |     |
|-------------------------------------------------------------------|--------|-----|
| Model:                                                            | ELK 42 |     |
| Seasonal space heating energy efficiency class, average climate:  | D      |     |
| Rated heat output (Pdesign), average climate:                     | 42     | kW  |
| Sound power level L <sub>WA</sub> indoors                         | 35     | dB  |
| Annual electricity consumption for water heating, average climate | 94781  | kWh |