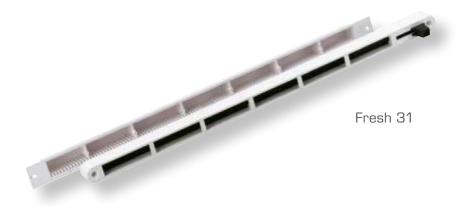

#### Fresh 31/31F

Window vents which can be mounted both protruding over a row of holes/slot, or countersunk with the wall. Fresh 31F has a flange which cover the recess. An external grille is mounted outside to prevent water penetration.

### **Description/function**

The vents can be mounted both protruding over a row of holes/slot, or countersunk with the wall. Fresh 31F has a flange which covers the recess. An external grille is mounted outside to prevent water penetration.