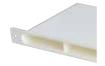

#### Fresh 31/31F

Window vents which can be mounted both protruding over a row of holes/slot, or countersunk with the wall. Fresh 31F has a flange which cover the recess. An external grille is mounted outside to prevent water penetration.

### **Description/function**

The vents can be mounted both protruding over a row of holes/slot, or countersunk with the wall. Fresh 31F has a flange which covers the recess. An external grille is mounted outside to prevent water penetration.