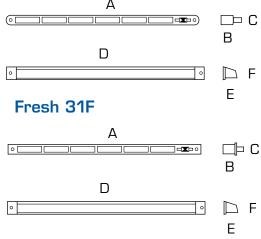

#### **Dimensions**

#### Fresh 31

| Dimensions Fresh 31/31F (mm) |     |    |    |     |    |    |  |  |  |
|------------------------------|-----|----|----|-----|----|----|--|--|--|
| Prod/dim                     | А   | В  | С  | D   | Е  | F  |  |  |  |
| Fresh 31                     | 368 | 17 | 16 | 363 | 23 | 21 |  |  |  |
| Fresh 31F                    | 371 | 17 | 19 | 363 | 23 | 21 |  |  |  |