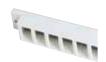

#### Internal part

The internal part is equipped with a variable precision damper which is adjusted by a regulator (on the front of the vent). A minimumflow-stopper can be used to ensure a certain airflow (accessory).