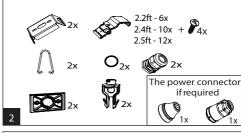

| of luminaires in one line |       |      |       | Σ          | Σ          | Σ          | Σ          |
|---------------------------|-------|------|-------|------------|------------|------------|------------|
| Length                    | Σlm   | Σlm  | Σlm   | luminaires | luminaires | luminaires | luminaires |
| 2.2ft                     | 2600  |      |       | 32         | 50         | 52         | 85         |
| 2.2ft                     | 3200  | 4400 |       | 10         | 16         | 16         | 26         |
| 2.4ft                     | 5200  | 6400 | 8800  | 10         | 16         | 16         | 26         |
| 2.4ft                     | 12800 |      |       | 11         | 18         | 18         | 30         |
| 2.5ft                     | 6500  | 8000 | 11000 | 10         | 16         | 16         | 26         |
| 2.5ft                     | 16000 |      |       | 11         | 18         | 18         | 30         |
|                           |       |      |       |            |            |            |            |