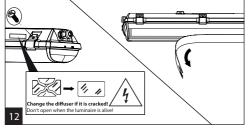

Installation can only be carried out by an authorized person and according to the mounting instructions. Any other installation is considered to be improper. For well installation and good luminaire work is necessary ensure a planarity of a mounting surface. Make sure that the luminaire is always disconnected from the power supply before the installation work. Do not use the luminaire if damaged or if damaged the power cable. Only damp microfiber cloth can be used for cleaning. Technical changes are subjected without notice. Do not dispose the luminaire or its parts as household waste, but make the proper recycling.