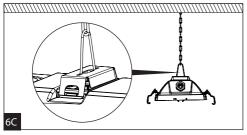

Installation can only be carried out by an authorized person and according to the mounting instructions. Any other installation is considered to be improper. For well installation and good luminaire work is necessary ensure a planarity of a mounting surface. Make sure that the luminaire is always disconnected from the power supply before the installation work. Do not use the luminaire if damaged or if damaged the power cable. Only damp microfiber cloth can be used for cleaning. Technical changes are subjected without notice. Do not dispose the luminaire or its parts as household waste, but make the proper recycling.