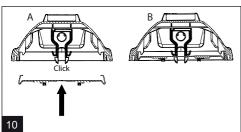

Installation can only be carried out by an authorized person and according to the mounting instructions. Any other installation is considered to be improper. For well installation and good luminaire work is necessary ensure a planarity of a mounting surface. Make sure that the luminaire is always disconnected from the power supply before the installation work. Do not use the luminaire if damaged or if damaged the power cable. Only damp microfiber cloth can be used for cleaning. Technical changes are subjected without notice. Do not dispose the luminaire or its parts as household waste, but make the proper recycling.