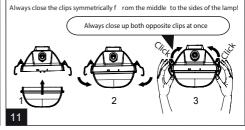

Installation can only be carried out by an authorized person and according to the mounting instructions. Any other installation is considered to be improper. For well installation and good luminaire work is necessary ensure a planarity of a mounting surface. Make sure that the luminaire is always disconnected from the power supply before the installation work. Do not use the luminaire if damaged or if damaged the power cable. Only damp microfiber cloth can be used for cleaning. Technical changes are subjected without notice. Do not dispose the luminaire or its parts as household waste, but make the proper recycling.