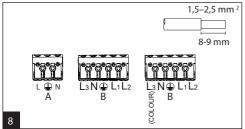

\* With a luminaire LED COLOUR, there must always be only one colour ON!

The light source in this luminaire may be replaced only by the manufacturer or its contractual service technician or similarly qualified person!