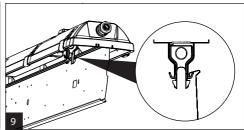

Installation can only be carried out by an authorized person and according to the mounting instructions. Any other installation is considered to be improper. For well installation and good luminaire work is necessary ensure a planarity of a mounting surface. Make sure that the luminaire is always disconnected from the power supply before the installation work. Do not use the luminaire if damaged or if damaged the power cable. Only damp microfiber cloth can be used for cleaning. Technical changes are subjected without notice. Do not dispose the luminaire or its parts as household waste, but make the proper recycling.