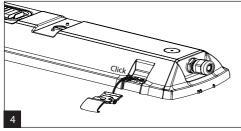

Installation can only be carried out by an authorized person and according to the mounting instructions. Any other installation is considered to be improper. For well installation and good luminaire work is necessary ensure a planarity of a mounting surface. Make sure that the luminaire is always disconnected from the power supply before the installation work. Do not use the luminaire if damaged or if damaged the power cable. Only damp microfiber cloth can be used for cleaning. Technical changes are subjected without notice. Do not dispose the luminaire or its parts as household waste, but make the proper recycling.