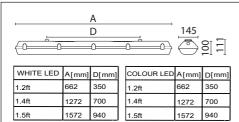

| of luminaires in one line |       |      |       | Σ          | Σ          | Σ          | Σ          |
|---------------------------|-------|------|-------|------------|------------|------------|------------|
| Length                    | Σlm   | Σlm  | Σlm   | luminaires | luminaires | luminaires | luminaires |
| 2.2ft                     | 2600  |      |       | 32         | 50         | 52         | 85         |
| 2.2ft                     | 3200  | 4400 |       | 10         | 16         | 16         | 26         |
| 2.4ft                     | 5200  | 6400 | 8800  | 10         | 16         | 16         | 26         |
| 2.4ft                     | 12800 |      |       | 11         | 18         | 18         | 30         |
| 2.5ft                     | 6500  | 8000 | 11000 | 10         | 16         | 16         | 26         |
| 2.5ft                     | 16000 |      |       | 11         | 18         | 18         | 30         |
|                           |       |      |       |            |            |            |            |