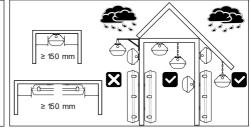

Installation can only be carried out by an authorized person and according to the mounting instructions. Any other installation is considered to be improper. For well installation and good luminaire work is necessary ensure a planarity of a mounting surface. Make sure that the luminaire is always disconnected from the power supply before the installation work. Do not use the luminaire if damaged or if damaged the power cable. Only damp microfiber cloth can be used for cleaning. Technical changes are subjected without notice. Do not dispose the luminaire or its parts as household waste, but make the proper recycling.