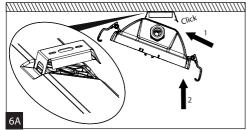

Installation can only be carried out by an authorized person and according to the mounting instructions. Any other installation is considered to be improper. For well installation and good luminaire work is necessary ensure a planarity of a mounting surface. Make sure that the luminaire is always disconnected from the power supply before the installation work. Do not use the luminaire if damaged or if damaged the power cable. Only damp microfiber cloth can be used for cleaning. Technical changes are subjected without notice. Do not dispose the luminaire or its parts as household waste, but make the proper recycling.