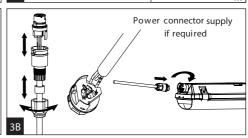

Installation can only be carried out by an authorized person and according to the mounting instructions. Any other installation is considered to be improper. For well installation and good luminaire work is necessary ensure a planarity of a mounting surface. Make sure that the luminaire is always disconnected from the power supply before the installation work. Do not use the luminaire if damaged or if damaged the power cable. Only damp microfiber cloth can be used for cleaning. Technical changes are subjected without notice. Do not dispose the luminaire or its parts as household waste, but make the proper recycling.