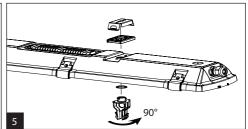

Installation can only be carried out by an authorized person and according to the mounting instructions. Any other installation is considered to be improper. For well installation and good luminaire work is necessary ensure a planarity of a mounting surface. Make sure that the luminaire is always disconnected from the power supply before the installation work. Do not use the luminaire if damaged or if damaged the power cable. Only damp microfiber cloth can be used for cleaning. Technical changes are subjected without notice. Do not dispose the luminaire or its parts as household waste, but make the proper recycling.