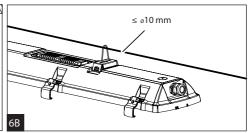

Installation can only be carried out by an authorized person and according to the mounting instructions. Any other installation is considered to be improper. For well installation and good luminaire work is necessary ensure a planarity of a mounting surface. Make sure that the luminaire is always disconnected from the power supply before the installation work. Do not use the luminaire if damaged or if damaged the power cable. Only damp microfiber cloth can be used for cleaning. Technical changes are subjected without notice. Do not dispose the luminaire or its parts as household waste, but make the proper recycling.