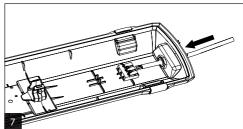

Installation can only be carried out by an authorized person and according to the mounting instructions. Any other installation is considered to be improper. For well installation and good luminaire work is necessary ensure a planarity of a mounting surface. Make sure that the luminaire is always disconnected from the power supply before the installation work. Do not use the luminaire if damaged or if damaged the power cable. Only damp microfiber cloth can be used for cleaning. Technical changes are subjected without notice. Do not dispose the luminaire or its parts as household waste, but make the proper recycling.