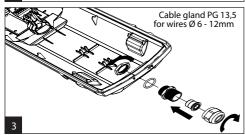

Installation can only be carried out by an authorized person and according to the mounting instructions. Any other installation is considered to be improper. For well installation and good luminaire work is necessary ensure a planarity of a mounting surface. Make sure that the luminaire is always disconnected from the power supply before the installation work. Do not use the luminaire if damaged or if damaged the power cable. Only damp microfiber cloth can be used for cleaning. Technical changes are subjected without notice. Do not dispose the luminaire or its parts as household waste, but make the proper recycling.