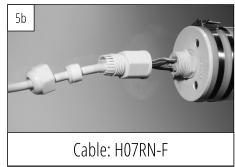

### HOT-PLUGGING:

Leuchte bitte erst nach vollständiger Montage in Betrieb nehmen. Please turn on luminaire only after completed installation.