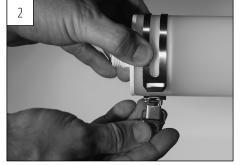

### HOT-PLUGGING:

Leuchte bitte erst nach vollständiger Montage in Betrieb nehmen. Please turn on luminaire only after completed installation.