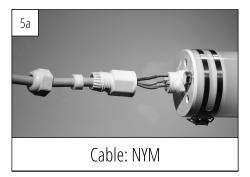

### HOT-PLUGGING:

Leuchte bitte erst nach vollständiger Montage in Betrieb nehmen. Please turn on luminaire only after completed installation.