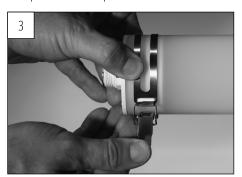

### HOT-PLUGGING:

Leuchte bitte erst nach vollständiger Montage in Betrieb nehmen. Please turn on luminaire only after completed installation.