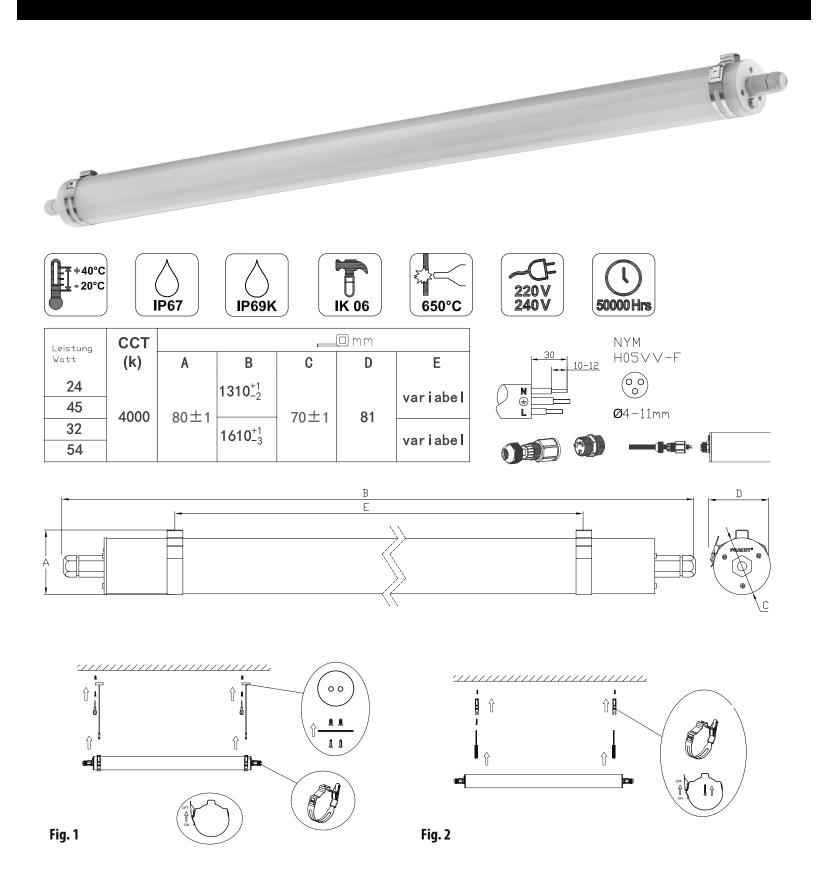

#### **WICHTIGE HINWEISE:**

Austausch des LED-Modul nicht möglich!

#### **IMPORTANT INFORMATION:**

Replacement of the LED module can not be performed!

Zur Verwendung in einer Umgebung in der eine Ablagerung von leitfähigem Staub auf der Leuchte erwartet werden kann.

This luminaire is useable in an environment that is expected to deposit conductive dust.

### HOT-PLUGGING:

Leuchte bitte erst nach vollständiger Montage in Betrieb nehmen. Please turn on luminaire only after completed installation.