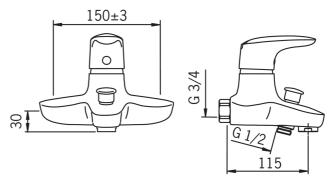

# 1840 Oras Vega - Bath and shower faucet

EAN: 4007536251292

www.oras.com/en/products/oras/product/1840

Bath and shower faucet with fixed spout, diverter and aerator. Firm two-component lever is equipped with an eco-button for limiting water temperature and flow-rate, which can be bypassed by pressing the button.

- Bathroom, Shower
- Single lever
- Wall mounted
- Chrome

- Fixed spout
- push diverter
- ECO button