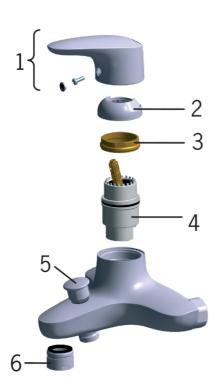

# **Spare parts**

# SP1840

|    | Code    |
|----|---------|
| 01 | 159319V |
| 02 | 159346V |
| 03 | 158726  |
| 04 | 158890  |
| 05 | 209695  |
| 06 | 158337  |