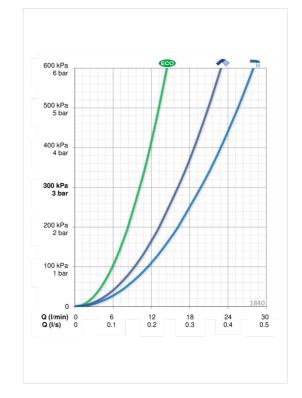

# **Technical data**

# Flow properties

 Eco-flow at 300 kPa
 0.17 l/s

 Flow-rate at 300 kPa
 0.33 / 0.27 l/s

 Pressure loss with flow (0.3 l/s)
 260 kPa