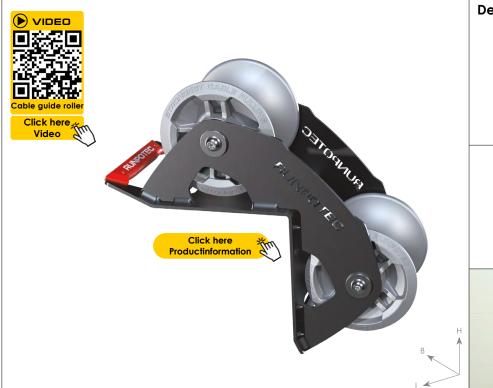

# DATASHEET CABLE GUIDE ROLLER - 90 degrees

for corners and edges - roller diameter Ø 130 mm Item no: **10153** 

### DESCRIPTION

The 90° cable guide roller is ideally suited for use on various edges to pull cables gently around corners with the least possible resistance. It can be secured in place with a belt or screws via the assembly openings. The lightweight and highly robust design reduces the effort required with optimum success. The high-quality, heavy-duty die-cast aluminium rollers with integrated stainless steel ball bearings and the sturdy powder-coated steel frame guarantee a long service life.

**Optimum area of application:** to pull cables gently and effortlessly around corners or edges

**Application video:** a short, very informative application video can be viewed by scanning the QR code or on www.runpotec.com.