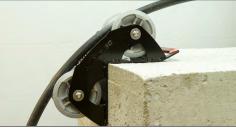

### DESCRIPTION

The 90° cable guide roller is ideally suited for use on various edges to pull cables gently around corners with the least possible resistance. It can be secured in place with a belt or screws via the assembly openings. The lightweight and highly robust design reduces the effort required with optimum success. The high-quality, heavy-duty die-cast aluminium rollers with integrated stainless steel ball bearings and the sturdy powder-coated steel frame guarantee a long service life.

**Optimum area of application:** to pull cables gently and effortlessly around corners or edges

**Application video:** a short, very informative application video can be viewed by scanning the QR code or on www.runpotec.com.