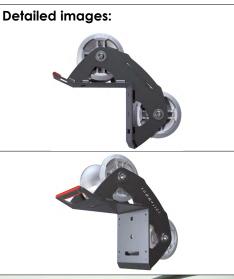

### DESCRIPTION

The 90° cable guide roller is ideally suited for use on various edges to pull cables gently around corners with the least possible resistance. It can be secured in place with a belt or screws via the assembly openings. The lightweight and highly robust design reduces the effort required with optimum success. The high-quality, heavy-duty die-cast aluminium rollers with integrated stainless steel ball bearings and the sturdy powder-coated steel frame guarantee a long service life.