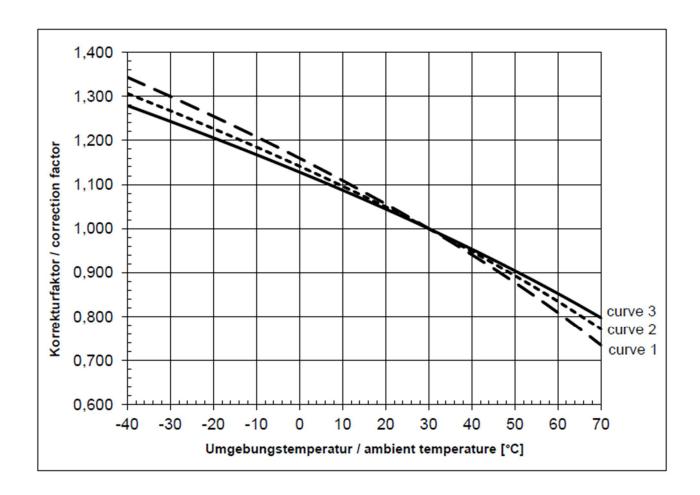

down to -40°C but at low temperatures over current protection correction factors must be

used (see appendix 1).

Chaining: The protected mains can be daisy-chained to other socket outlets and electrical

equipment

## Appendix 1.

## Overload tripping curve correction factors

- use curve 2