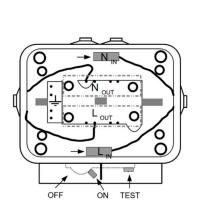

250VAC Voltage rating: Current rating: 16A

Terminals: For max 2,5mm<sup>2</sup> single or multi stranded

conductor

Residual current protection: 1P+N A-type 30mA independent of supply voltage 4,5kA

Over current protection: 1P+N 16A C-type 4,5kA

down to -40°C but at low temperatures over current protection correction factors must be

used (see appendix 1).

Chaining: The protected mains can be daisy-chained to other socket outlets and electrical

equipment