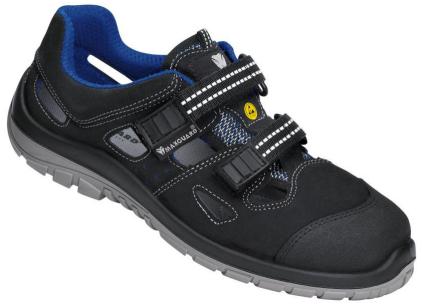

Series: P-Class **Execution:** Sandal Safety class: S1 SRC

Norm: DIN EN ISO 20345:2011

**ESD-Norm:** DIN EN 61340-4-3

**Upper:** 

a combination of breathable suede and technical textile

Flap:

Padded flap

Lining: Closure: durable and breathable textile lining double Velcro closure with reflex strip

Insole:

MAX-3FIT®-System modular width concept

Toe Cap:

MAX-ALU out of high performance Alu material, especially light, positive shift

of the shoe gravity, extra wide

Midsole:

MAX-Flex non-metallic, high flexible penetration resisting midsole out of multi

layer ceramic texture

Sole:

MAX-NoSlip PU/PU sole, extreme anti-slip, damping elements in the heel

area, antistatic, oil- and petrol resistant, ESD execution

Sole color: black/light grey

Sizes:

36-48

weight:

570g/size 42

Other

characteristics:

especially abrasive resistant PU-leather in the front area. Due to the

paramagnetic characteristics of the Alu cap the shoe will not be realised by

metal detectors. Outer sole especially anti-slip according to test