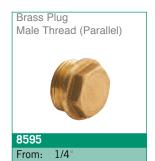

### 8000 Range

2"

To:

\*Conex | Banninger products are approved by numerous Standards Authorities and Certification Bodies. For more details on this product range, please email our technical team at: technical@ibpgroup.com.