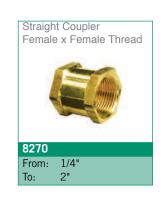

### 8000 Range

2"

To:

\*Conex | Banninger products are approved by numerous Standards Authorities and Certification Bodies. For more details on this product range, please email our technical team at: technical@ibpgroup.com.