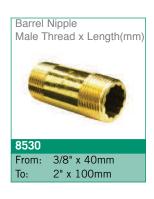

### 8000 Range

2"

To:

\*Conex | Banninger products are approved by numerous Standards Authorities and Certification Bodies. For more details on this product range, please email our technical team at: technical@ibpgroup.com.