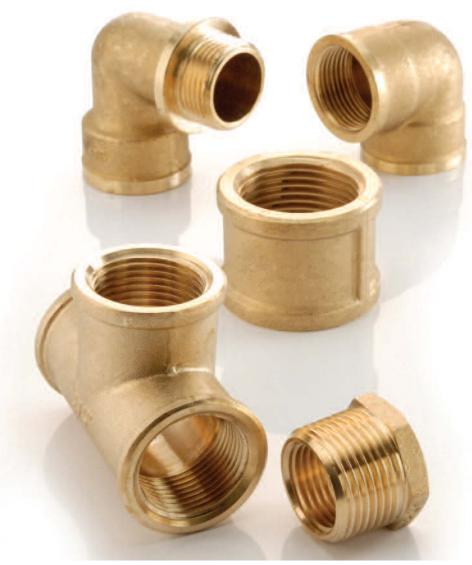

# Series 8000

A range of Yellow Brass threaded fittings.

#### **Features and Benefits:**

- Yellow brass threaded fittings.
- Available in sizes 1/8-2".
- Manufactured to BSEN 1254-4.
- The threads are manufactured to ISO 228-1.
- Suitable to material with EN12165, CW617N, EN12164 and CW617N.