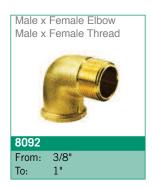

### 8000 Range

2"

To:

\*Conex | Banninger products are approved by numerous Standards Authorities and Certification Bodies. For more details on this product range, please email our technical team at: technical@ibpgroup.com.