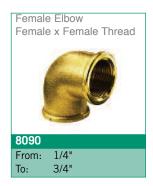

### 8000 Range

2"

To:

\*Conex | Banninger products are approved by numerous Standards Authorities and Certification Bodies. For more details on this product range, please email our technical team at: technical@ibpgroup.com.