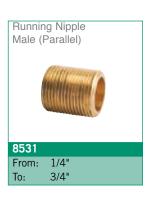

### 8000 Range

2"

To:

\*Conex | Banninger products are approved by numerous Standards Authorities and Certification Bodies. For more details on this product range, please email our technical team at: technical@ibpgroup.com.