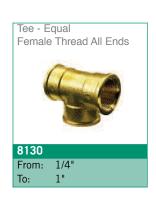

### 8000 Range

2"

To:

\*Conex | Banninger products are approved by numerous Standards Authorities and Certification Bodies. For more details on this product range, please email our technical team at: technical@ibpgroup.com.