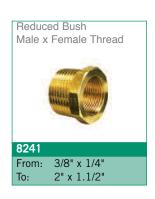

### 8000 Range

2"

To:

\*Conex | Banninger products are approved by numerous Standards Authorities and Certification Bodies. For more details on this product range, please email our technical team at: technical@ibpgroup.com.