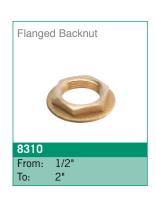

### 8000 Range

2"

To:

\*Conex | Banninger products are approved by numerous Standards Authorities and Certification Bodies. For more details on this product range, please email our technical team at: technical@ibpgroup.com.