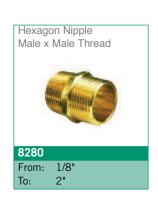

### 8000 Range

2"

To:

\*Conex | Banninger products are approved by numerous Standards Authorities and Certification Bodies. For more details on this product range, please email our technical team at: technical@ibpgroup.com.