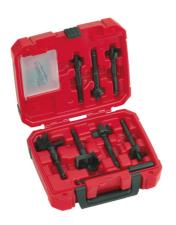

## SFD Set - 7 pcs | Selfeed bits contractors kit

- All sizes have removable and replaceable feed screws.
- Large selfeed bits in 76, 92 and 116 mm sizes have double internal cutter blades that shave hole radius for clean, smooth holes without pressure.
- Two feed screws supplied with each bit.
- Feed screw provides fast, effortless even in gummy woods.
- Internal cutting plane shaves hole radius for clean, smooth holes without pressure.

|                 | SFD Set - 7 pcs                                                                             |
|-----------------|---------------------------------------------------------------------------------------------|
| Contents        | Selfeed bits Ø 25 / 29 / 32 / 38 / 44 / 54 / 65 mm, extension 140 mm length and feed screws |
| Pack quantity   | 7                                                                                           |
| Shank reception | 7/16" Hex                                                                                   |